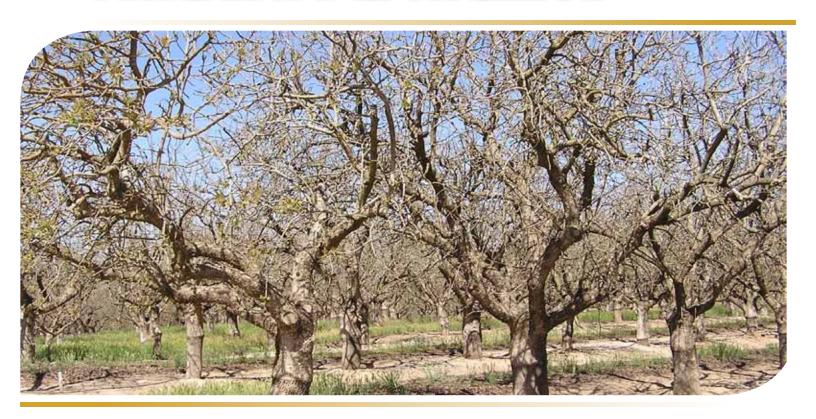

#### **PROPERTY PHOTO**

Madera County APN: 049-620-001-000.

**ZONING:** Arv-20 (Agricultural, Rural, Valley – 20 Acre)

**PLANTINGS:** The orchard was planted in 3 equal 16 acre blocks in 1972, 1973 and 1974.

Pistachios are Kerman variety on Atlantica Rootstock. Spacing is 12'x 24'.