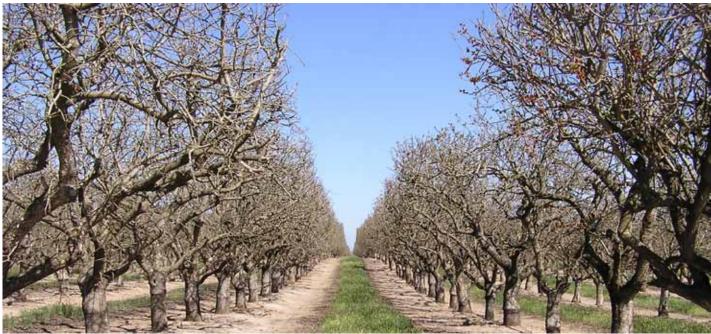

venue 12 and 1 mile east of Road 36.

**LEGAL:** 48.20± assessed acres located in a portion of Section 11, T12S, R17E, M.D.B.&M.

Madera County APN: 049-620-001-000.

**ZONING:** Arv-20 (Agricultural, Rural, Valley – 20 Acre)

**PLANTINGS:** The orchard was planted in 3 equal 16 acre blocks in 1972, 1973 and 1974.

Pistachios are Kerman variety on Atlantica Rootstock. Spacing is 12'x 24'.

**WATER:** One well with a 40 HP pump.

**SOILS:** San Joaquin sandy loam

Whitney & Rocklin gravelly sandy loams

Whitney and Rocklin sandy loams

BUILDINGS/

**IMPROVEMENTS:** None.

**PRICE/TERMS:** \$1,542,400 cash at the close of escrow. Buyer to reimburse Seller for cultural

costs incurred toward the 2021 crop.

#### **ASSESSOR'S PARCEL MAP**



#### **PROPERTY PHOTO**



#### **LOCATION MAP**





Water Disclosure: The Sustainable Groundwater Management Act (SGMA) was passed in 2014, requiring groundwater basins to be sustainable by 2040. SGMA requires a Groundwater Sustainability Plan (GSP) by 2020. SGMA may limit the amount of well water that may be pumped from underground aquifers. Buyers and tenants to a real estate transaction should consult with their own water attorney; hydrologist; geologist; civil engineer; or other environmental professional. Additional information is available at: California Department of Water Resources Sustainable Groundwater Management Act Portal - https://sgma.water.ca.gov/portal/Telephone Number: (916) 653-5791

#### **Offices Serving The Central Valley**

F R E S N O 7480 N Palm Ave, Ste 101 Fresno, CA 93711 559.432.6200

VISALIA 3447 S Demaree St