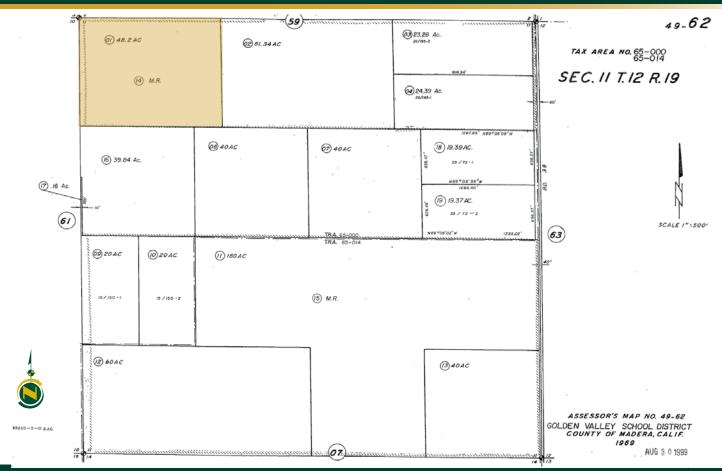

#### **ASSESSOR'S PARCEL MAP**

### 48.20± Assessed Acres

\$1,542,400 (\$32,000 per acre)

**LOCATION:** Approximately 1 mile south of Avenue 12 and 1 mile east of Road 36.

**LEGAL:** 48.20± assessed acres located in a portion of Section 11, T12S, R17E, M.D.B.&M.

Madera County APN: 049-620-001-000.

**ZONING:** Arv-20 (Agricultural, Rural, Valley – 20 Acre)

**PLANTINGS:** The orchard was planted in 3 equal 16 acre blocks in 1972, 1973 and 1974.

Pistachios are Kerman variety on Atlantica Rootstock. Spacing is 12'x 24'.