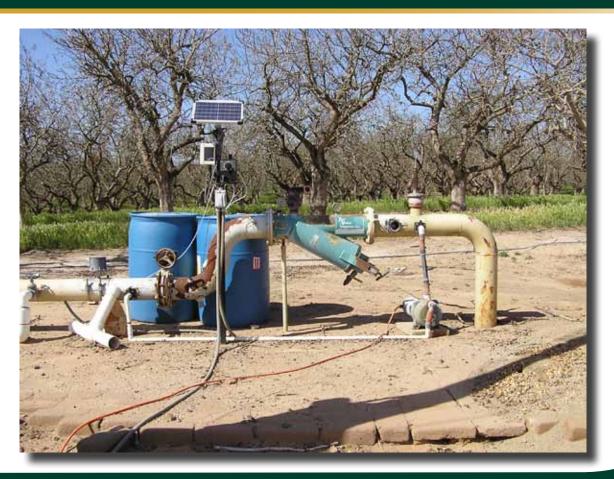

**WATER:** One well with a 40 HP pump.

**SOILS:** San Joaquin sandy loam

Whitney & Rocklin gravelly sandy loams

Whitney and Rocklin sandy loams

BUILDINGS/

**IMPROVEMENTS:** None.

**PRICE/TERMS:** \$1,542,400 cash at the close of escrow. Buyer to reimburse Seller for cultural