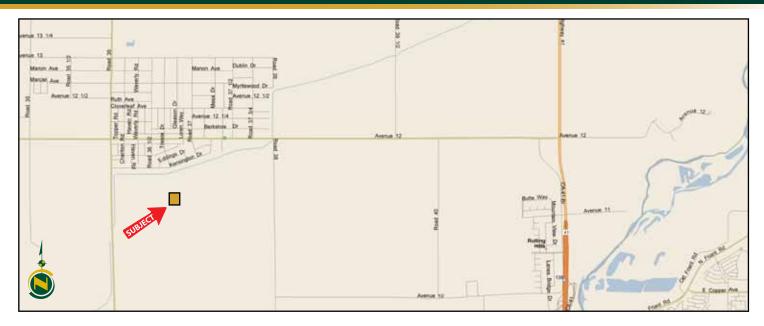

#### **LOCATION MAP**

Water Disclosure: The Sustainable Groundwater Management Act (SGMA) was passed in 2014, requiring groundwater basins to be sustainable by 2040. SGMA requires a Groundwater Sustainability Plan (GSP) by 2020. SGMA may limit the amount of well water that may be pumped from underground aquifers. Buyers and tenants to a real estate transaction should consult with their own water attorney; hydrologist; geologist; civil engineer; or other environmental professional. Additional information is available at: California Department of Water Resources Sustainable Groundwater Management Act Portal - https://sgma.water.ca.gov/portal/Telephone Number: (916) 653-5791

### 48.20± Assessed Acres

\$1,542,400 (\$32,000 per acre)

**LOCATION:** Approximately 1 mile south of Avenue 12 and 1 mile east of Road 36.

**LEGAL:** 48.20± assessed acres located in a portion of Section 11, T12S, R17E, M.D.B.&M.