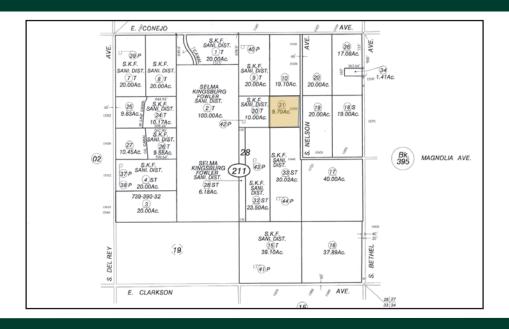

### **APN MAP**

Water Disclosure: The Sustainable Groundwater Management Act (SGMA) was passed in 2014, requiring groundwater basins to be sustainable by 2040. SGMA requires a Groundwater Sustainability Plan (GSP) by 2020. SGMA may limit the amount of well water that may be pumped from underground aquifers. Buyers and tenants to a real estate transaction should consult with their own water attorney; hydrologist; geologist; civil engineer; or other environmental professional. Additional information is available at: California Department of Water Resources Sustainable Groundwater Management Act Portal - https://sgma.water.ca.gov/portal/Telephone Number: (916) 653-5791

**LEGAL:** Fresno County APN: 393-211-

31. Located in a portion of Section 28, T16S, R22E, M.D.B.& M. Zoning is AE-20.

SOILS: Predominately Hanford sandy

loam; Delhi loamy sand, 0-3% slopes; Delhi loamy sand, 3-9%