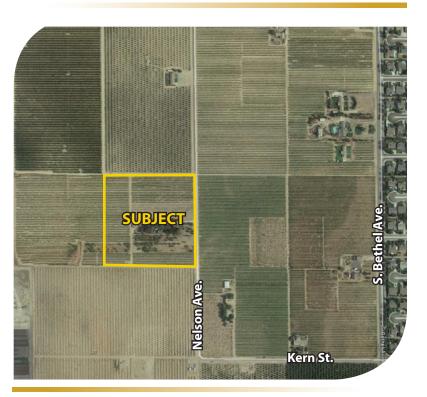

**DESCRIPTION:** A single wire Thompson

Seedless vineyard w/drip, farm

equipment and residence.

**LOCATION:** 15309 Nelson Avenue,

Kingsburg, CA 93631.

This property consists of 9.70± acs. on the west side of Nelson Ave. south of Conejo Ave. It is minutes from downtown Kingsburg & CA State Hwy. 99.

**LEGAL:** Fresno County APN: 393-211-

31. Located in a portion of Section 28, T16S, R22E, M.D.B.& M. Zoning is AE-20.

SOILS: Predominately Hanford sandy

loam; Delhi loamy sand, 0-3% slopes; Delhi loamy sand, 3-9%