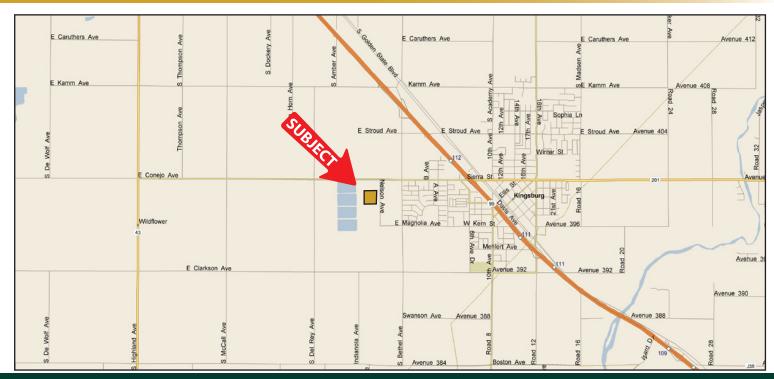

### **LOCATION MAP**

**DESCRIPTION:** A single wire Thompson

Seedless vineyard w/drip, farm

equipment and residence.

**LOCATION:** 15309 Nelson Avenue,

Kingsburg, CA 93631.

This property consists of 9.70± acs. on the west side of Nelson Ave. south of Conejo Ave. It is minutes from downtown Kingsburg & CA State Hwy. 99.