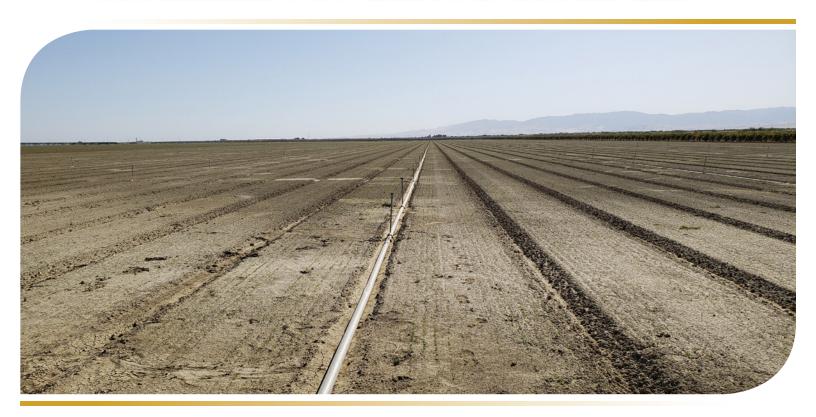

**DESCRIPTION:** 

The ranch has been laser leveled and is irrigated with a solid set sprinkler system. Most recent crops grown include dehydrator vegetables and similar field crop commodities.

**LEGAL:** 

WATER:

Westlands Water District canal service.

BUILDINGS/
IMPROVEMENTS:

None.

PRICE/TERMS:

\$1,440,000 cash to Seller at close of escrow. Sale is subject to a rental agreement terminating November 30, 2020, with a possible early termination date of April 30, 2020.