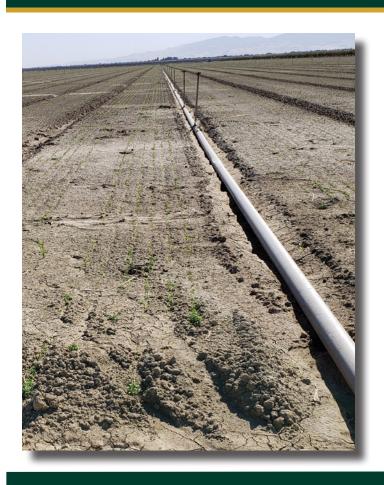

**DESCRIPTION:** 

The ranch has been laser leveled and is irrigated with a solid set sprinkler system. Most recent crops grown include dehydrator vegetables and similar field crop commodities.

**LEGAL:** 

#### **PROPERTY PHOTOS**