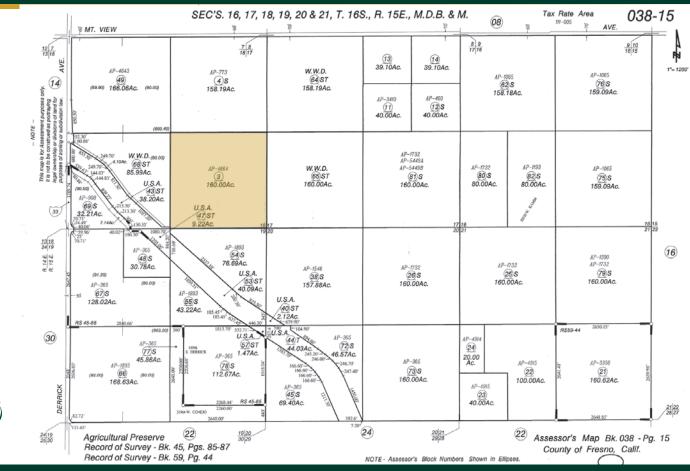

Fresno County APN: 038-150-03s located in the SE 1/4 of Section 16, T16S, R15E, M.D.B.&M.

**ZONING:** 

AE-20 (Agriculture Exclusive, 20 acre minimum parcel size)

**SOILS:** 

Panoche, Panoche loam subsided, Cerini clay loam.

#### **ASSESSOR'S PARCEL MAP**