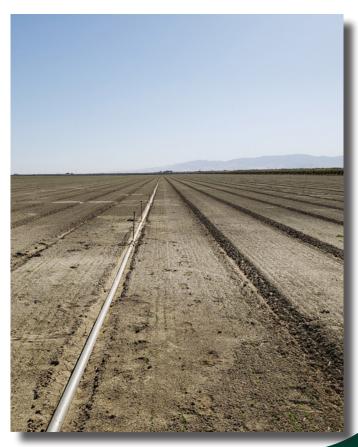

#### **PROPERTY PHOTOS**

**DESCRIPTION:** 

The ranch has been laser leveled and is irrigated with a solid set sprinkler system. Most recent crops grown include dehydrator vegetables and similar field crop commodities.

**LEGAL:** 