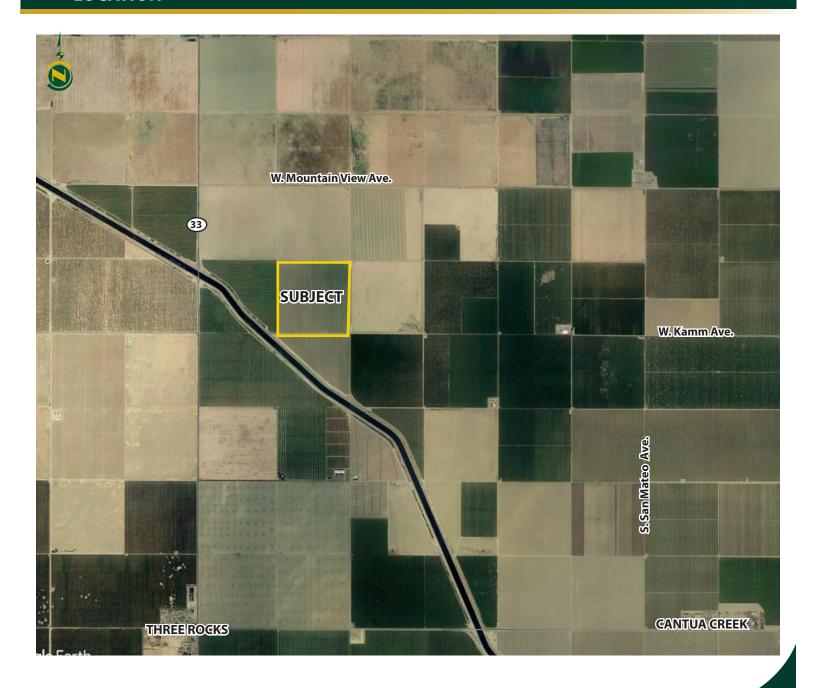

#### **LOCATION MAP**

Water Disclosure: The Sustainable Groundwater Management Act (SGMA) was passed in 2014, requiring groundwater basins to be sustainable by 2040. SGMA requires a Groundwater Sustainability Plan (GSP) by 2020. SGMA may limit the amount of well water that may be pumped from underground aquifers. Buyers and tenants to a real estate transaction should consult with their own water attorney; hydrologist; geologist; civil engineer; or other environmental professional. Additional information is available at: California Department of Water Resources Sustainable Groundwater Management Act Portal - https://sgma.water.ca.gov/portal/Telephone Number: (916) 653-5791

# Kamm Avenue Ranch

160.00± Acres

\$1,440,000

**LOCATION:** 

This property consists of  $160\pm$  acres located one half mile east of State Route 33 (Derrick Avenue) directly south of Mt. View Avenue and the north side alignment of Kamm Avenue. The property is minutes from Interstate 5.