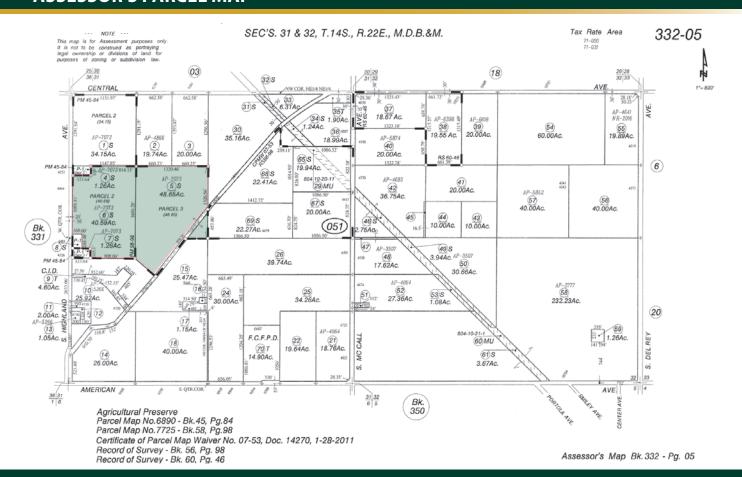

#### **ASSESSOR'S PARCEL MAP**

**LEGAL:** Fresno County APN's: 332-051-05s & 06s. Located in a portion of Section 31,

T14S, R22E, M.D.B.&M.

**ZONING:** AE-20 (Agricultural Exclusive, 20 acre minimum parcel size). Property is in the

Williamson Act.