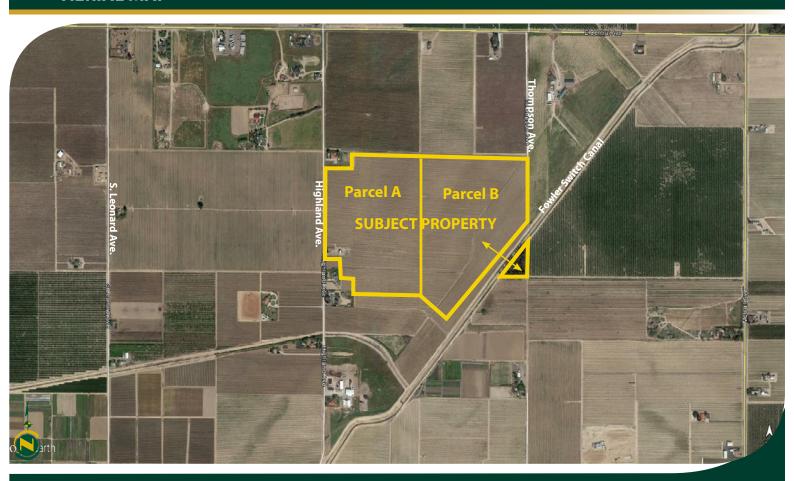

#### **AERIAL MAP**

separately as follows:

Parcel A: \$1,400,000

Parcel B: \$1,550,000