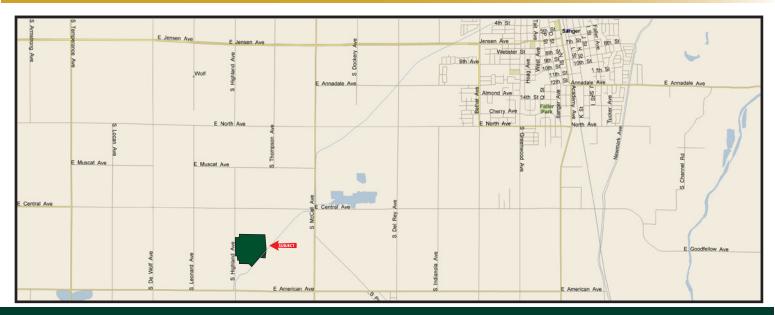

#### **LOCATION MAP**

### Highland Ave. Vineyard

89.24± Acres

\$2,950,000

**LOCATION:** A well located Thompson Seedless vineyard on the east side of Highland Ave.

south of Central Ave. and north of American Ave.

Address: 4444 S. Highland Ave., Del Rey, CA 93616