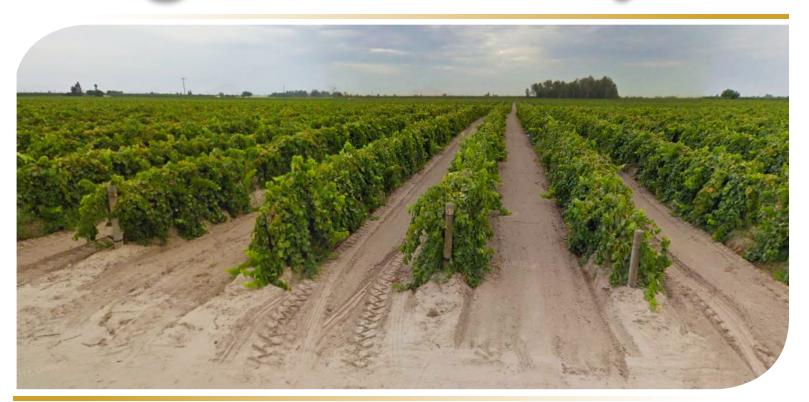

### Highland Ave. Vineyard

89.24± Acres

\$2,950,000

**LOCATION:** A well located Thompson Seedless vineyard on the east side of Highland Ave.

south of Central Ave. and north of American Ave.

Address: 4444 S. Highland Ave., Del Rey, CA 93616

**PLANTINGS:** Mature Thompson Seedless vineyard, vine spacing varies, single wire trellis.

**WATER:** The property has drip irrigation from 2 agricultural deep wells and Consolidated

Irrigation District service.