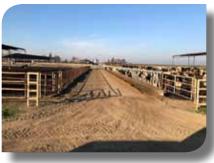

Property features:

Double 17 parallel milking parlor 2 Milk tanks

Milk chiller 300 Cow freestall barn

620± Cow open corrals with shades 500± Capacity support stock corrals

Concrete calf raising area Maternity pens