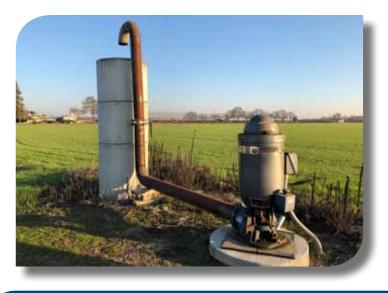

1100± Ton hay barn 6 Bay commodity barn

4 Homes

**LEGAL:** Kings County APNs: 002-170-024, 002-170-025 and 002-170-036

**WATER:** There is a newer 600± FT deep irrigation well with 125 HP motor, a 25 HP well open bottom that needs work and a domestic well for cattle and homes. The Property is

within the boundaries of ALTA irrigation district but does not receive water.

**SOILS:** Class 1 Nord Sandy loam

**EQUIPMENT:** John Deere 544 J Loader Kirby 1000 Mixer Wagon Kubota M9000 Tractor John Deere 7320 Tractor