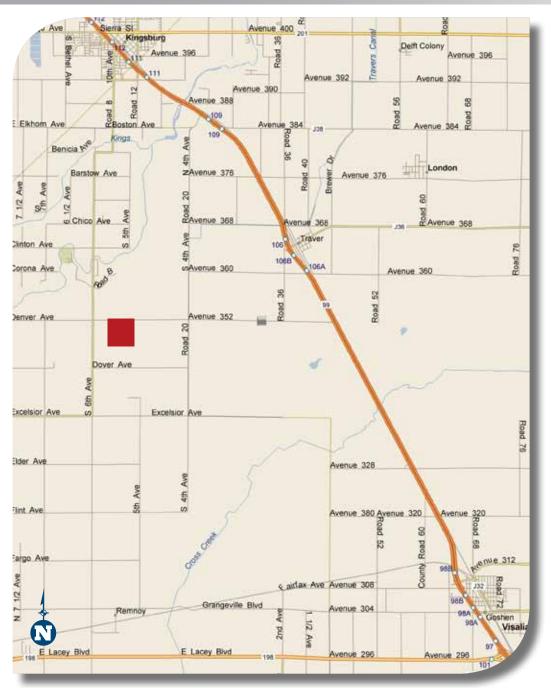

#### **LOCATION MAP**

Water Disclosure: The Sustainable Groundwater Management Act (SGMA) was passed in 2014, requiring groundwater basins to be sustainable by 2040. SGMA requires a Groundwater Sustainability Plan (GSP) by 2020. SGMA may limit the amount of well water that may be pumped from underground aguifers. Buyers and tenants to a real estate transaction should consult with their own water attorney; hydrologist; geologist; civil engineer; or other environmental professional. Additional information is available at: California Department of Water Resources Sustainable Groundwater Management Act Portal - https://sgma.water.ca.gov/portal/ Telephone Number: (916) 653-5791

## **160.00**± Acres

\$5,300,000

**LOCATION:** The property is located at 4947 Denver Avenue, Kingsburg CA.

**DESCRIPTION:** 160 acre± turn key Dairy Facility with livestock, feed inventory and rolling stock.