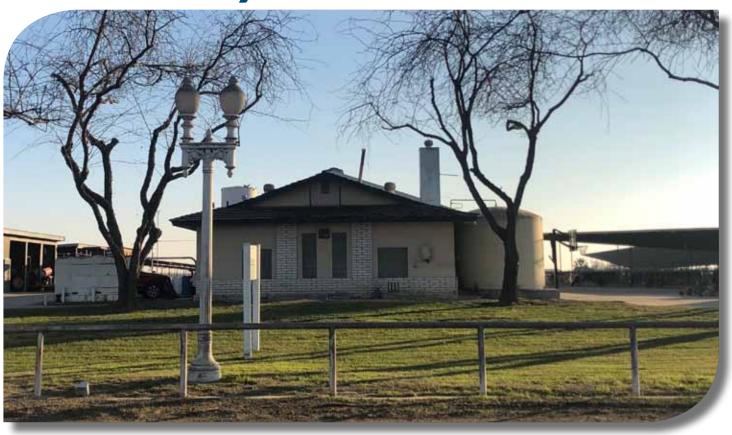

Property features:

Double 17 parallel milking parlor 2 Milk tanks

Milk chiller 300 Cow freestall barn

620± Cow open corrals with shades 500± Capacity support stock corrals

Concrete calf raising area Maternity pens

1100± Ton hay barn 6 Bay commodity barn

4 Homes

**LEGAL:** Kings County APNs: 002-170-024, 002-170-025 and 002-170-036

**WATER:** There is a newer 600± FT deep irrigation well with 125 HP motor, a 25 HP well open bottom that needs work and a domestic well for cattle and homes. The Property is