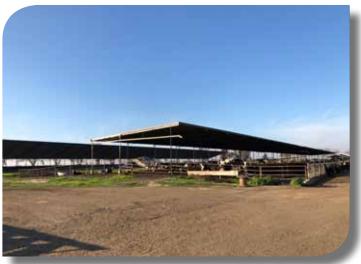

Property features:

Double 17 parallel milking parlor 2 Milk tanks

Milk chiller 300 Cow freestall barn

620± Cow open corrals with shades 500± Capacity support stock corrals

Concrete calf raising area Maternity pens