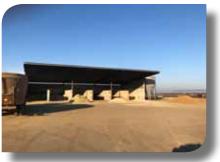

Property features:

Double 17 parallel milking parlor 2 Milk tanks

Milk chiller 300 Cow freestall barn

620± Cow open corrals with shades 500± Capacity support stock corrals

Concrete calf raising area Maternity pens

1100± Ton hay barn 6 Bay commodity barn

4 Homes

**LEGAL:** Kings County APNs: 002-170-024, 002-170-025 and 002-170-036

**WATER:** There is a newer 600± FT deep irrigation well with 125 HP motor, a 25 HP well open bottom that needs work and a domestic well for cattle and homes. The Property is