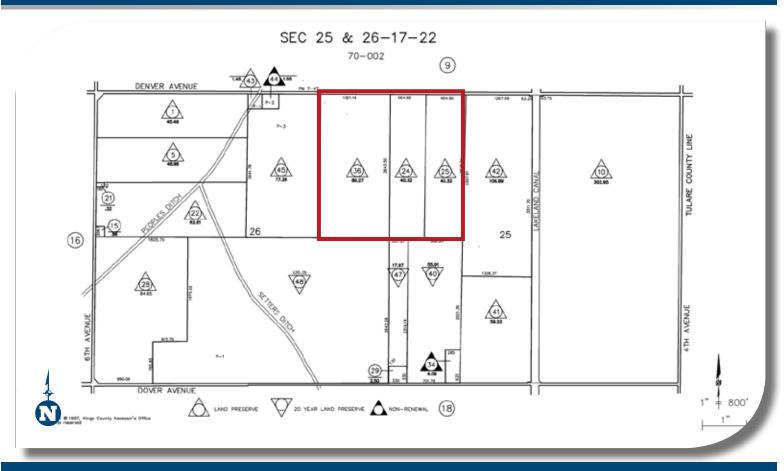

# **ASSESSOR'S PARCEL MAP**

1100± Ton hay barn 6 Bay commodity barn

4 Homes

**LEGAL:** Kings County APNs: 002-170-024, 002-170-025 and 002-170-036

**WATER:** There is a newer 600± FT deep irrigation well with 125 HP motor, a 25 HP well open bottom that needs work and a domestic well for cattle and homes. The Property is