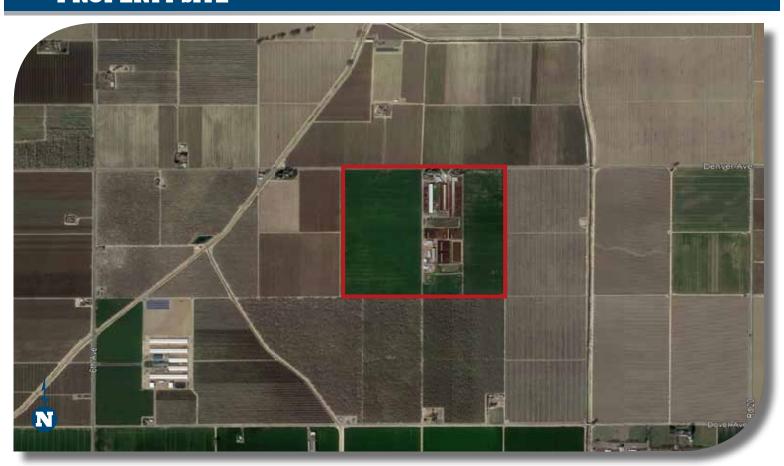

### **PROPERTY SITE**

## **160.00**± Acres

\$5,300,000

**LOCATION:** The property is located at 4947 Denver Avenue, Kingsburg CA.

**DESCRIPTION:** 160 acre± turn key Dairy Facility with livestock, feed inventory and rolling stock.

Property features:

Double 17 parallel milking parlor 2 Milk tanks

Milk chiller 300 Cow freestall barn

620± Cow open corrals with shades 500± Capacity support stock corrals

Concrete calf raising area Maternity pens

1100± Ton hay barn 6 Bay commodity barn

4 Homes

**LEGAL:** Kings County APNs: 002-170-024, 002-170-025 and 002-170-036

**WATER:** There is a newer 600± FT deep irrigation well with 125 HP motor, a 25 HP well open bottom that needs work and a domestic well for cattle and homes. The Property is