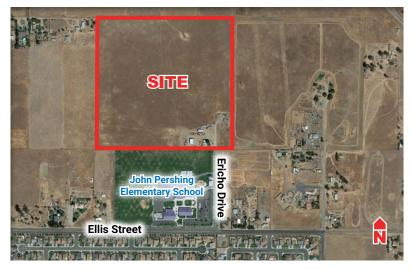

## 39.97± ACRES

### Price: \$2,000,000 \$1,600,000 (\$40,000/acre) Located just north of Ellis Street, at Ericho Drive.