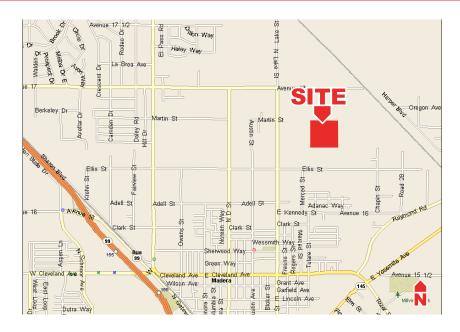

### LOCATION MAP AND ASSESSOR'S PARCEL MAP

### Avenue 17 8 1014 0 ® @ 9.77#C 0 0 39.97± ACRES ----() 34.9 AC N/123 807AC @ \*\*\* ()) 20 AC @ 9.96 AC 1 (B) () 9.33 AC