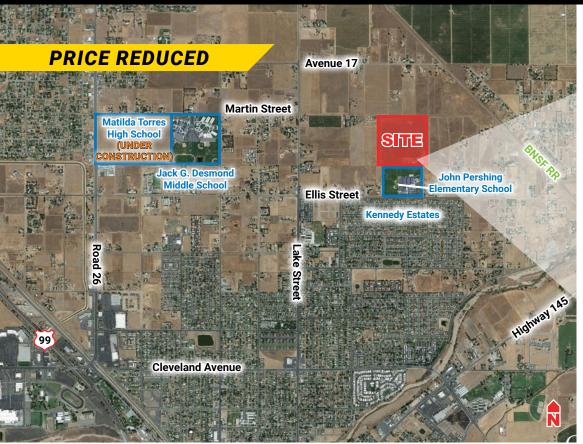

## 39.97± ACRES

### Price: \$2,000,000 \$1,600,000 (\$40,000/acre) Located just north of Ellis Street, at Ericho Drive.

### HIGHLIGHTS

- Sewer & water to property
- Across the street from Madera City Limits
- Growth area
  - Within Madera Sphere of Influence