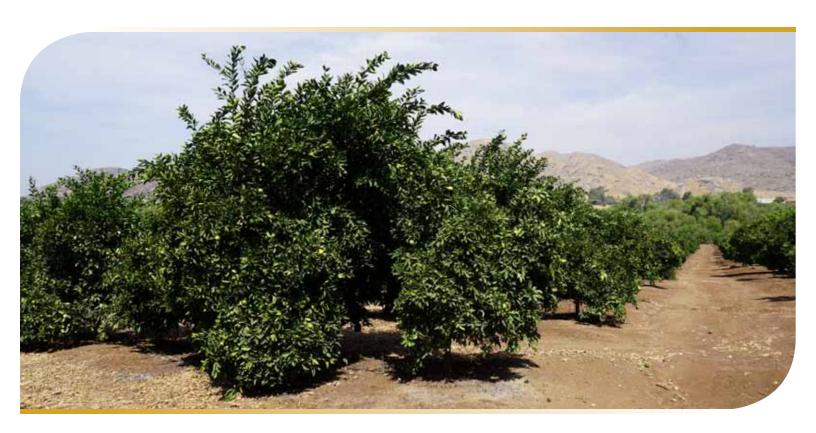

#### 23.05± Assessed Acres

\$633,875

**DESCRIPTION:** 

Available for sale is a  $23\pm$  acre property planted to Powells, T.I. navels, and Morro Blood oranges located within Lindsay-Strathmore Irrigation District.

**PLANTINGS:** 

5.15± acres of Powell navels planted in 2011 and 300 trees to be planted during

September, 2018, all with 21'x21' spacing.

 $11.9\pm$  acres of T.I. navels planted in 1989 with Powells interpanted. Spacing is

23′x23′.

6.00± acres of Morro Blood oranges planted in 1989 with 23'x23' spacing.

WATER:

Irrigation water is provided by Lindsay-Strathmore Irrigation District. Irrigation is by fan-jet system.

**SOILS:** 