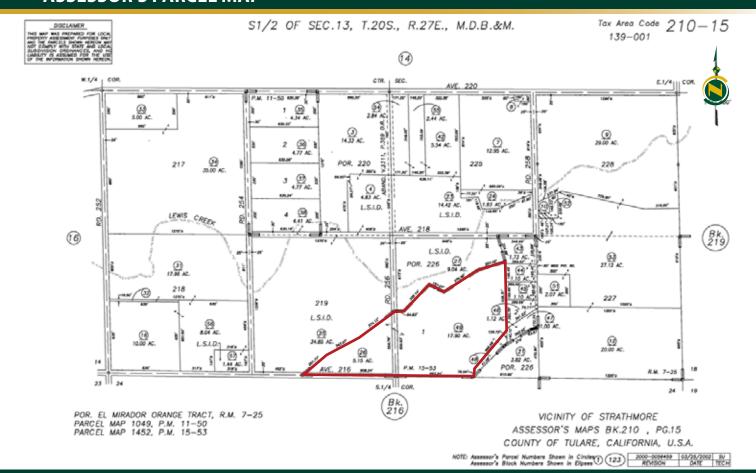

#### **ASSESSOR'S PARCEL MAP**

**LOCATION:** 

The property is located on the north side of Avenue 216 and east of Road 254, just east of Lindsay, CA.

**LEGAL:** 

Tulare County APN: 210-150-026 & 049

The property is not under the Williamson Act Contract.