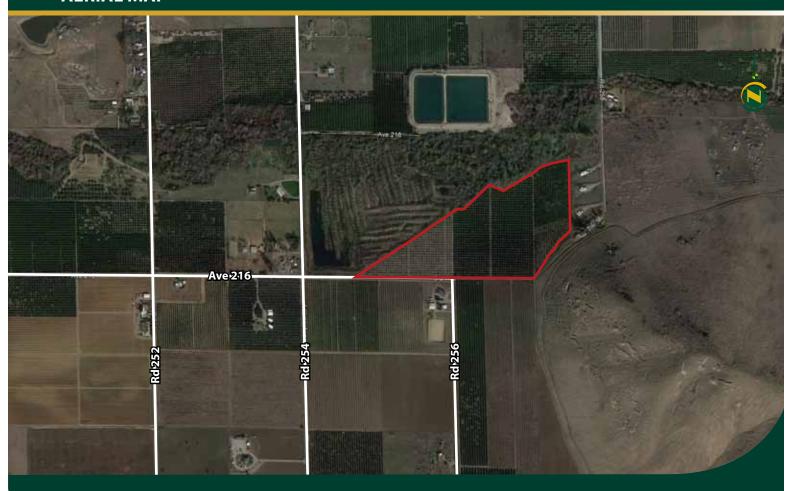

#### **AERIAL MAP**

**LOCATION:** 

The property is located on the north side of Avenue 216 and east of Road 254, just east of Lindsay, CA.

**LEGAL:** 

Tulare County APN: 210-150-026 & 049

The property is not under the Williamson Act Contract.