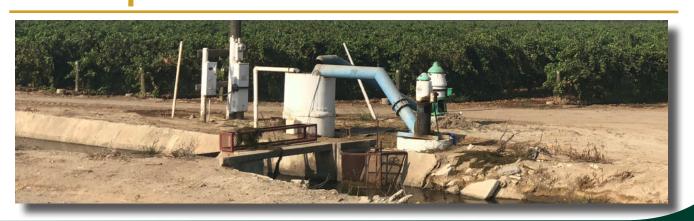

Acres Variety
36.0± Chenin Blanc
37.5± French Colombard
18.0± Grenache

18.0± Grenache 9.0± Barbera 9.0± Carnelian

WATER:

Fresno Irrigation District
(3) pumps and wells
(3) F.I.D. turnouts
(1) booster pump
Flood irrigation