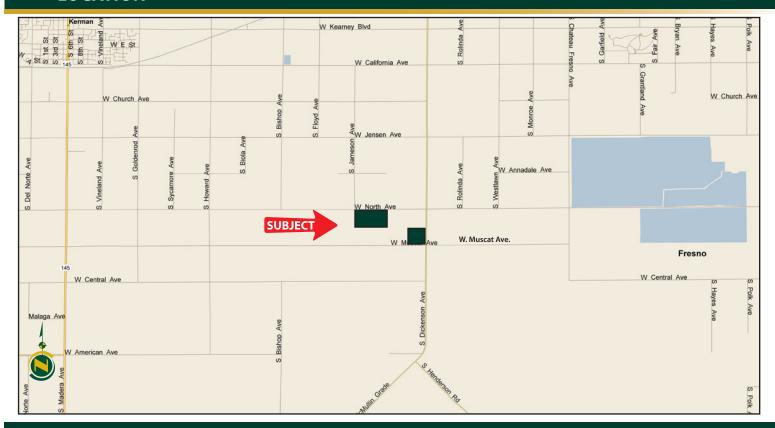

#### 114.31± Acres

\$4,286,625

LOCATION:

 $76.99\pm$  acs. on the south side of North Avenue, approximately 1/2 mile west of Dickenson and  $38.13\pm$  acs. on the northwest corner of Dickenson and W. Muscat Avenue.

#### **LOCATION MAP**