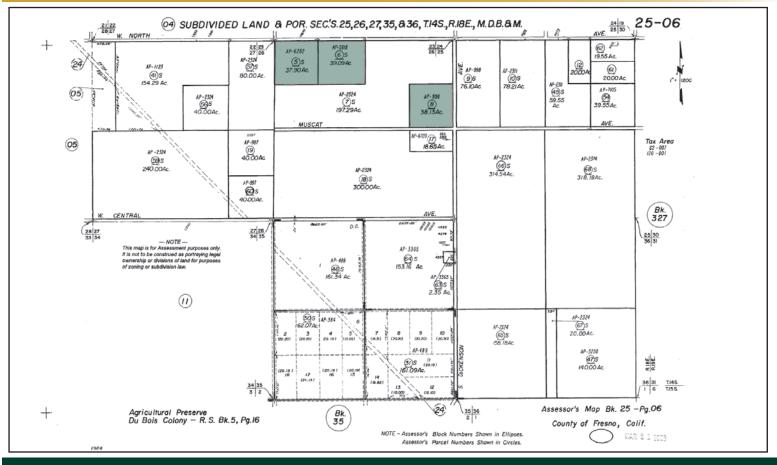

#### **ASSESSOR'S PARCEL MAP**

**DESCRIPTION:** 

114.31± acres comprised of 5 varieties of wine grapes.

**LEGAL:** 

Fresno County APN's: 025-060-05s, 06s and 08. Located in a portion of Section 26, T14S, R18E, M.D.B.&M.

**PLANTINGS:** 