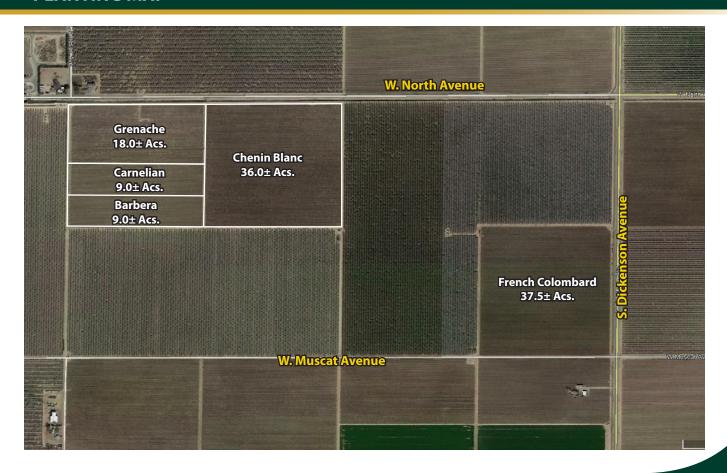

#### **PLANTING MAP**

Acres Variety
36.0± Chenin Blanc
37.5± French Colombard
18.0± Grenache

18.0± Grenache 9.0± Barbera 9.0± Carnelian

WATER:

Fresno Irrigation District
(3) pumps and wells
(3) F.I.D. turnouts
(1) booster pump
Flood irrigation