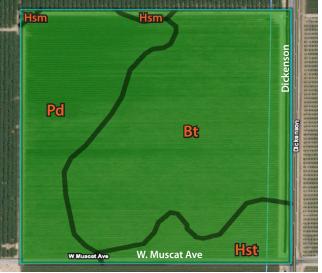

#### **SOILS MAPS**

#### **SOILS LEGEND**

Bt = Borden loam, moderately deep, Grade 1 Pd= Hesperia fine sandy loam, moderately deep, Grade 1 Hst = Hesperia fine sandy loam, moderately deep, Grade 1 Hsm = Hesperia sandy loam, moderately deep, Grade 1