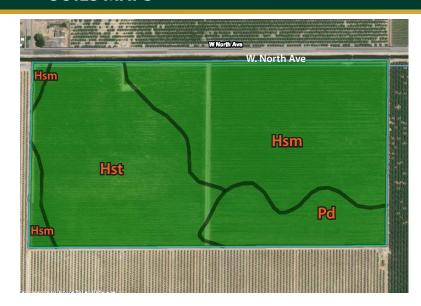

#### **PLANTING MAP**

#### **SOILS LEGEND**

Hsm = Hesperia sandy loam, moderately deep, Grade 1 Hst = Hesperia fine sandy loam, moderately deep, Grade 1 Pachappa loam, moderately deep, Grade 1