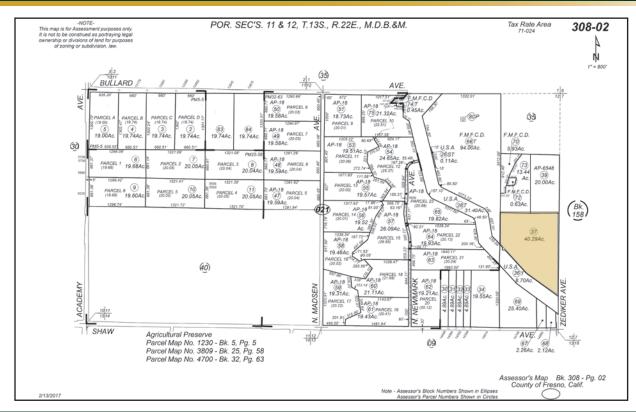

**LOCATION:** Property is located at the end of

Zediker Ave., just north of Shaw Ave. Physical address is 5392 N. Zediker Ave.,

Sanger, CA 93657.

**LEGAL:** Fresno County APN: 308-021-37

SOILS: Predominately Porterville clay and