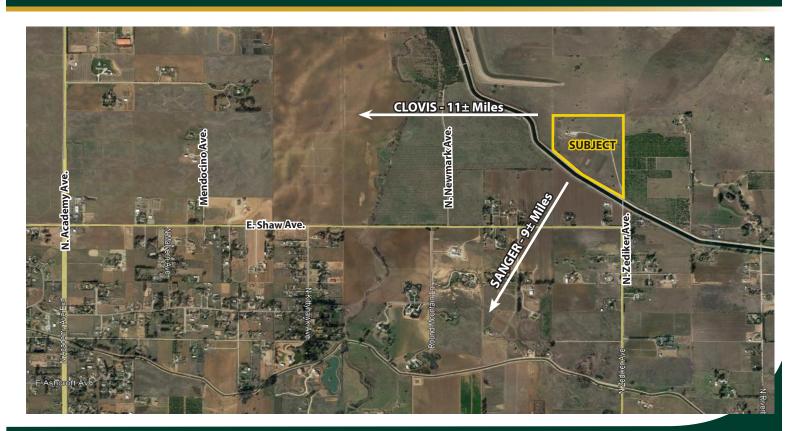

**DESCRIPTION:** Great opportunity to purchase

40.29± acres of farmable land with several potential home site locations. This ranch is only 11± miles from downtown Clovis and 9± miles from Sanger. It has 9± acres of Moringa trees, multiple greenhouses, a few storage sheds and a reservoir. Surrounding properties are planted to almonds and citrus. Sanger school district.

## **LOCATION MAP**

We believe the information contained herein to be correct. It is obtained from sources which we regard as reliable, but we assume no liability for errors or omissions. Policy on cooperation: All real estate licensees are invited to offer this property to prospective buyers. Do not offer to other agents without prior approval.