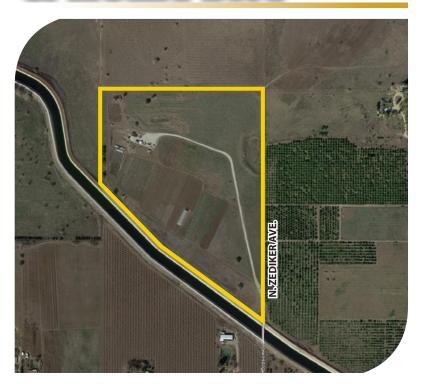

**DESCRIPTION:** Great opportunity to purchase

40.29± acres of farmable land with several potential home site locations. This ranch is only 11± miles from downtown Clovis and 9± miles from Sanger. It has 9± acres of Moringa trees, multiple greenhouses, a few storage sheds and a reservoir. Surrounding properties are planted to almonds and citrus. Sanger school district.

**LOCATION:** Property is located at the end of

Zediker Ave., just north of Shaw Ave. Physical address is 5392 N. Zediker Ave.,

Sanger, CA 93657.

**LEGAL:** Fresno County APN: 308-021-37

SOILS: Predominately Porterville clay and