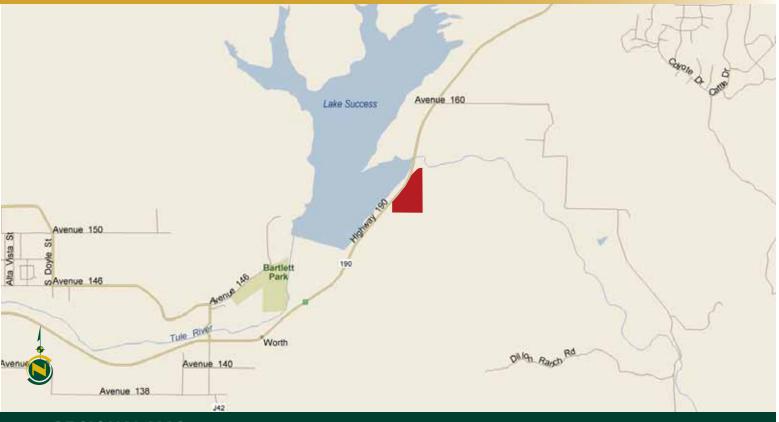

|
| PRICE/TERMS: | The asking price is \$125,000 cash.                                                                                                                                                                                                                                                                                                 |
|              |                                                                                                                                                                                                                                                                                                                                     |

**CALIFORNIA'S LARGEST AG BROKERAGE FIRM** 

www.pearsonrealty.com



**AERIAL MAP** 



#### LOCATION MAP



#### **REGIONAL MAP**



We believe the information contained herein to be correct. It is obtained from sources which we regard as reliable, but we assume no liability for errors or omissions. Policy on cooperation: All real estate licensees are invited to offer this property to prospective buyers. Do not offer to other agents without prior approval.

#### **Offices Serving The Central Valley**

F R E S N O 7480 N Palm Ave, Ste 101 Fresno, CA 93711 559.432.6200

 VISALIA
 E

 3447 S Demaree Street
 1

 Visalia, CA 93277
 B

 559.732.7300
 6

B A K E R S F I E L D 1801 Oak Street, Ste 159 Bakersfield, CA 93301 661.334.2777





Download Our Mobile App! http://snap.vu/oueq