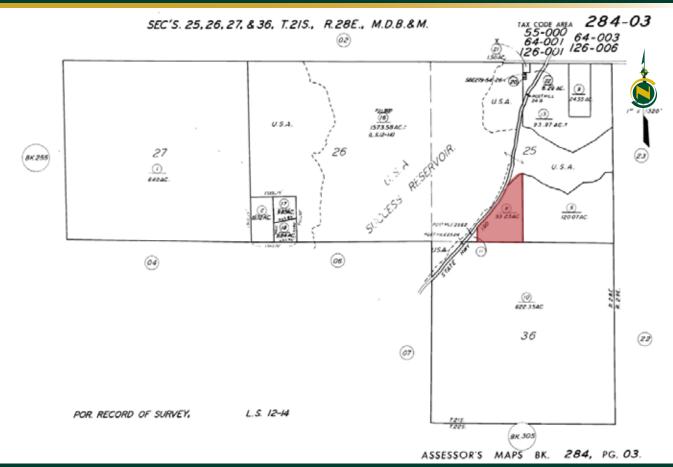

### \$125,000

| DESCRIPTION: | Available for sale is a 33.23± acre parcel with scenic views of Lake Success and the distant foothills from the southeast. This land would be a great home site or a small horse grazing ranch. There is a barbed wire fence bordering the property and a metal gate near the southwest corner that grants access from the highway. |
|--------------|-------------------------------------------------------------------------------------------------------------------------------------------------------------------------------------------------------------------------------------------------------------------------------------------------------------------------------------|
| LOCATION:    | The property is located alongside Highway 190 approximately two and a half miles east of the intersection at Road 284.                                                                                                                                                                                                              |
| LEGAL:       | Tulare County APN: 284-030-006<br>Zoning is AF – Foothill Agricultural Zone. The property is not under the<br>Williamson Act Contract.                                                                                                                                                                                              |
| SOILS:       | Predominantly: Cibo-Rock outcrop complex, 15 to 50% slopes.<br>Remainder: Las Posas-Rock outcrop complex, 9 to 50% slopes.                                                                                                                                                                                                          |
| PRICE/TERMS: | The asking price is \$125,000 cash.                                                                                                                                                                                                                                                                                                 |
|              |                                                                                                                                                                                                                                                                                                                                     |