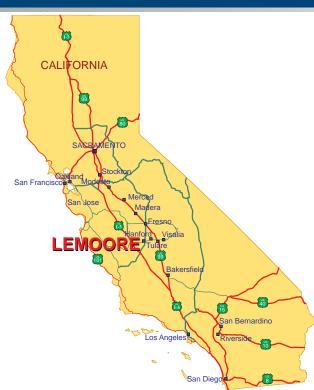

### 479.21± Acres

\$4,552,495

LOCATION:

The property is located at 6418 27th Avenue, Riverdale, CA. Directly north of the rear entrance to Lemoore Naval Air Station off the Grangeville bypass. Approximately 10 miles from Highway 41 at Grangeville Boulevard, 8± miles from Riverdale and 14± miles from Lemoore in Kings County, CA.