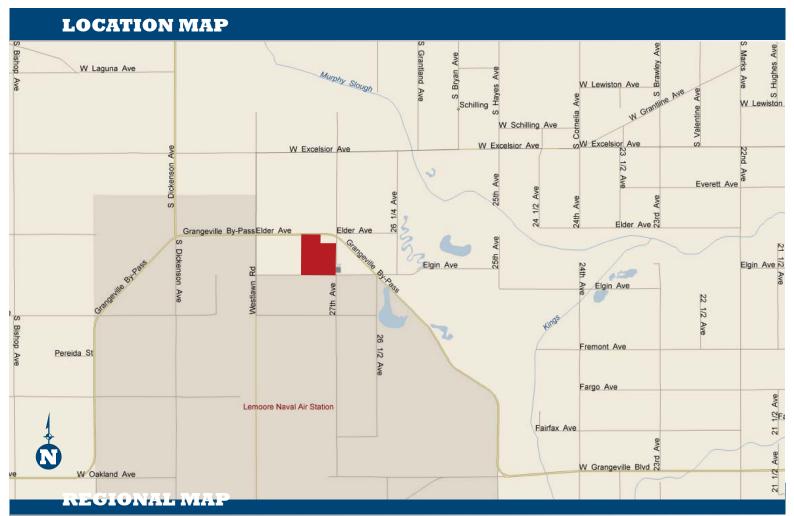

### 479.21± Acres

\$4,552,495

LOCATION:

The property is located at 6418 27th Avenue, Riverdale, CA. Directly north of the rear entrance to Lemoore Naval Air Station off the Grangeville bypass. Approximately 10 miles from Highway 41 at Grangeville Boulevard, 8± miles from Riverdale and 14± miles from Lemoore in Kings County, CA.