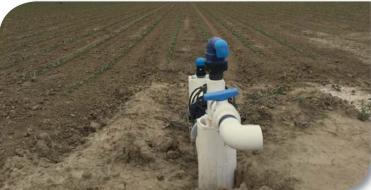

**PLANTINGS:** 

Approximately 320± acres currently planted to cotton and the balance of property is open. Neighboring plantings are pistachios, cotton, tomatoes and onions.

WATER:

There are three ag wells (2 electric and 1 diesel) and one domestic well. The east electric ag well is  $800\pm$  ft. deep at  $850\pm$ GPM, the middle electric ag well is  $800\pm$  ft. deep at  $650\pm$ GPM and the diesel ag well is  $800\pm$  ft. deep at  $1,500\pm$ GPM.