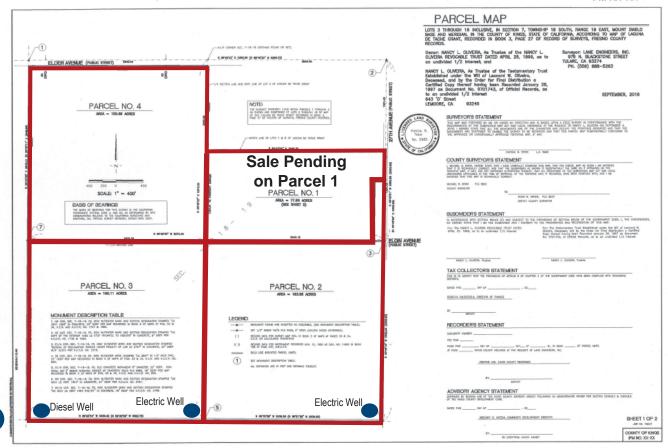

**DESCRIPTION:** 

Property consists of 479.21± acres farm ground with shop, equipment yard and a 1,080± sq. ft. 3 bedroom, 2 bathroom home.

LEGAL:

A new parcel map is being completed to separate Parcel No. 1, pistachio orchard, from the current APN 004-020-001, property is in the Williamson Act. Parcel No 1 consist of 77.95 $\pm$  acres and is currently in escrow. Parcel No. 2 consists of 163.85 $\pm$  acres, Parcel No. 3 consists of 160.11 $\pm$  acres and Parcel No. 4 consists of 155.68 $\pm$  acres. New Assessor's Parcel Numbers will be assigned once new parcel map is accepted by the Kings County Planning Department .