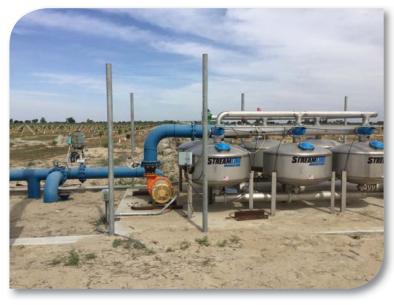

#### WATER:

Irrigation water is supplied by the use of one 200HP ag well, approximately 2,000GPM, one 10HP lift pump and one booster pump 50HP VFD. Water is distributed through a double drip line.