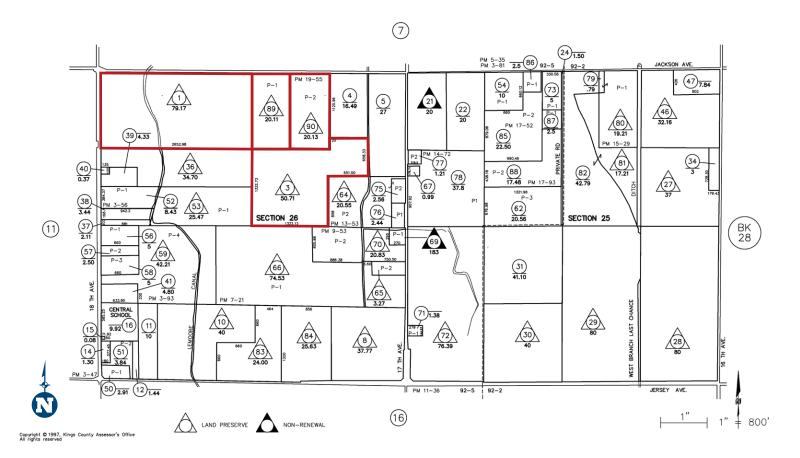

#### LEGAL:

The property is in the Williamson Act Tax Preserve and consists of 4 parcels. APN#s 024-150-001 (79.17ac), 024-150-003 (50.71ac), 024-150-089 (20.11ac) and 024-150-090 (20.13ac), Kings County, California.

## KINGS COUNTY ASSESSOR'S MAP SEC'S 25. & 26-19-20

24 - 15