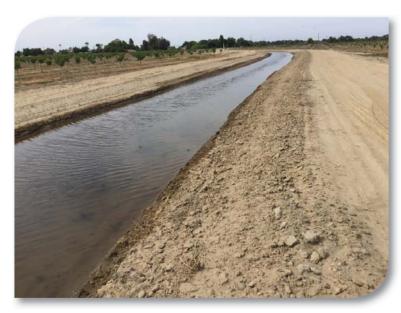

#### WATER:

Irrigation water is supplied by the use of one 200HP ag well, approximately 2,000GPM, one 10HP lift pump and one booster pump 50HP VFD. Water is distributed through a double drip line.

### **PROPERTY PHOTOS**