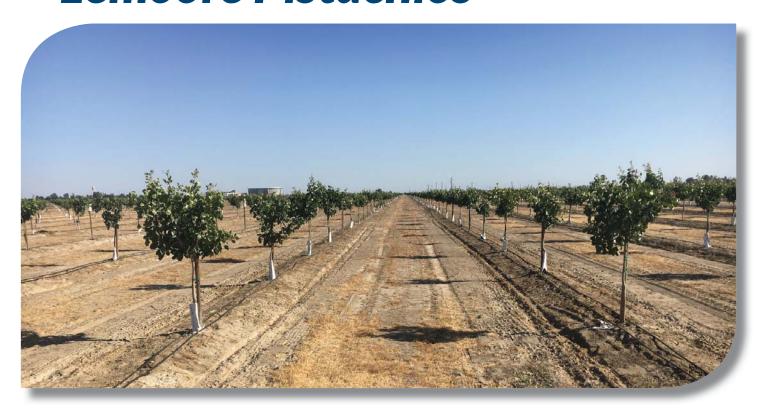

#### **PLANTINGS:**

The acreage is currently planted to Golden Hills pistachios on UCB 1 rootstock. 129.88± acres are 3rd leaf and 40.24± acres 2nd leaf with all on 19' x 17' spacing.