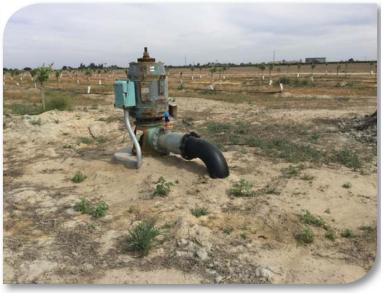

#### WATER:

Irrigation water is supplied by the use of one 200HP ag well, approximately 2,000GPM, one 10HP lift pump and one booster pump 50HP VFD. Water is distributed through a double drip line.