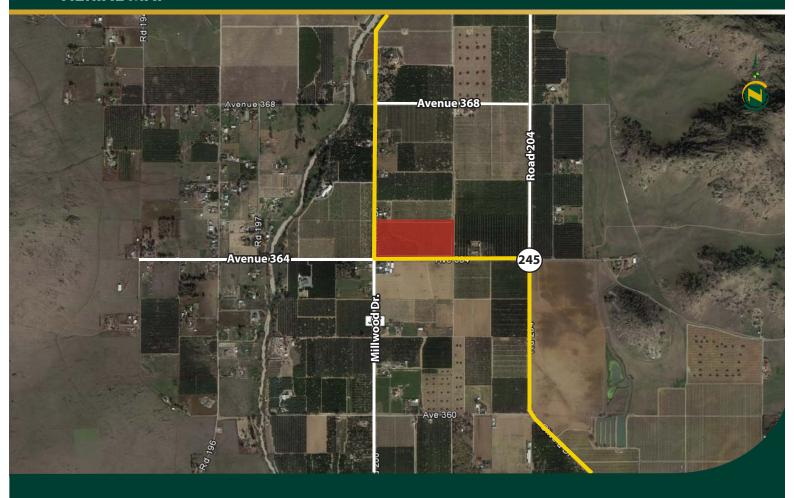

#### **AERIAL MAP**

364 between Elderwood and Woodlake. Highway 245 borders the west side of the property and Avenue 364 borders the south side of the property. Road 204

is approximately 1,100 feet to the east.

**LEGAL:** Tulare County APN: 057-020-015