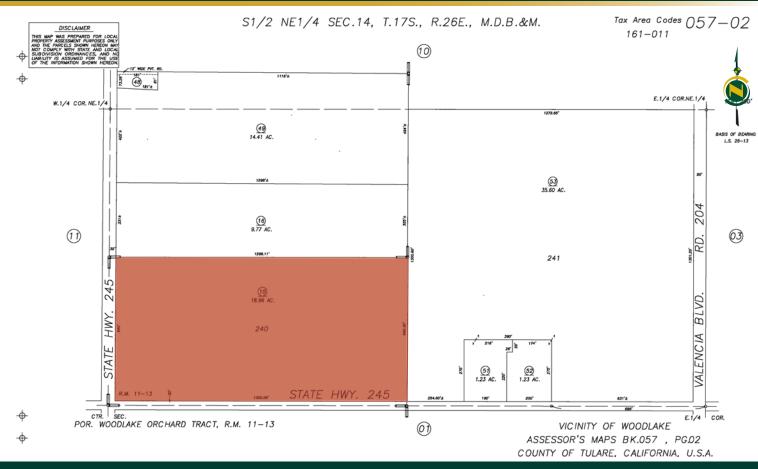

#### **ASSESSOR'S PARCEL MAP**

364 between Elderwood and Woodlake. Highway 245 borders the west side of the property and Avenue 364 borders the south side of the property. Road 204

is approximately 1,100 feet to the east.

**LEGAL:** Tulare County APN: 057-020-015

The property is not under the Williamson Act Contract.

**WATER:** Irrigation water is provided by Sentinel Butte Water District.

**PLANTINGS:** The ranch is planted to 18± acres of mature navel oranges.