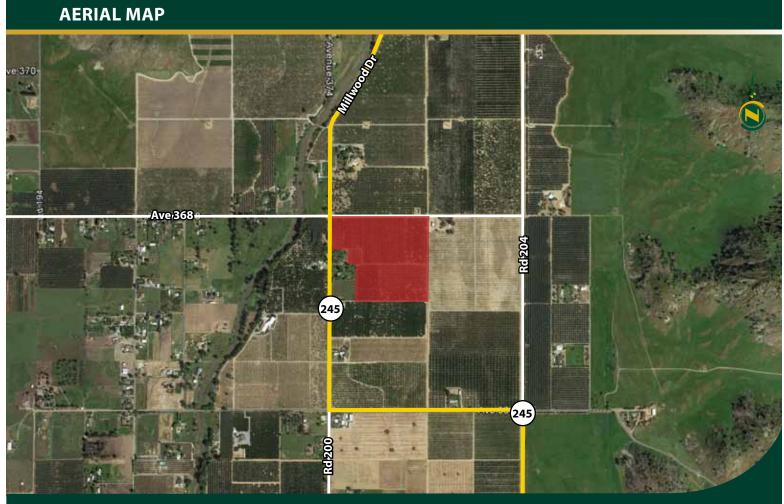

### 29.17± Assessed Acres

\$584,000

**DESCRIPTION:** 

The ranch is fully planted to mature navel and valencia trees, and lies between the foothills of Elderwood, just north of Woodlake.

**LOCATION:** 

The ranch is located on the southeast corner of Millwood Drive and Avenue 368, Tulare County, California.

#### **LOCATION MAP** Avenue 376 Avenue 376 Elderwood Avenue 376 Avenue 370 S Avenue 368 Avenue 364 Avenue 364 Sentines Dr Avenue 364 204 Avenue 360 Avenue 360 Road 180 Avenue 356 Seguoia Avenue 352 Avenue 352 E Cajon Ave BNG Cypress E Sierra Avo Avenue 344 W Naranjo Blvd Woodlake Avenue 344 216 W Bravo Ave 228 Avenue 342 Redbanks