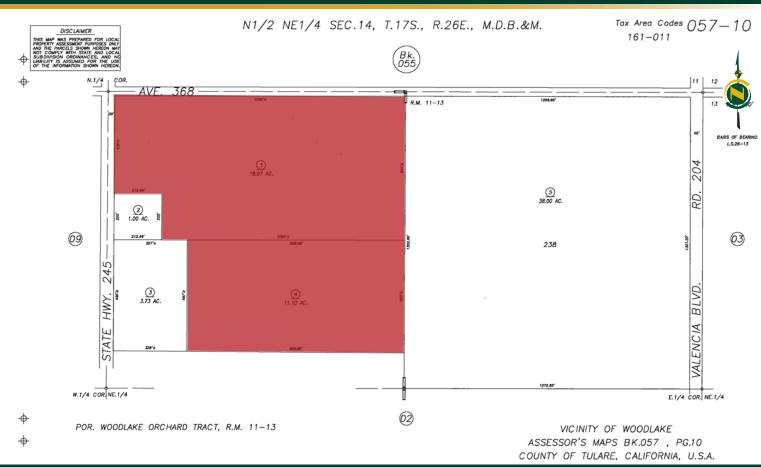

**LEGAL:** 

Tulare County APNs: 057-100-001 & 004.

Zoning: AE-40

The property is under the Williamson Act Contract.

**WATER:** 

This property has three wells which are owned and serviced regularly. All three wells have had the  $5\pm HP$  pumps replaced and the wells blown within the last 3 years. Each well has professionally installed back-flow prevention valves. Two of the three wells have concrete pads surrounding the casing and graded to prevent surface water contamination. The wells are approximately  $103\pm$  to  $119\pm$  feet deep.

#### **ASSESSOR'S PARCEL MAP**