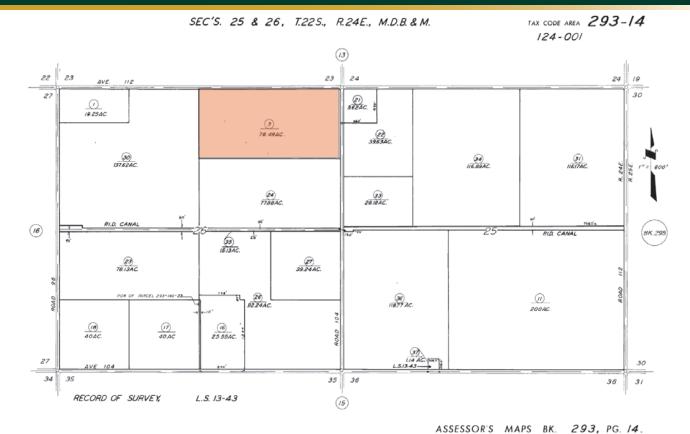

#### **ASSESSOR'S PARCEL MAP**

**LEGAL:** Tulare County APN: 293-140-03. Located in a portion of Section 26, T22S, R24E,

M.D.B.&M.

**ZONING:** AE-40, Agricultural Exclusive.

Property is enrolled in the Williamson Act Land Preserve.

**PLANTINGS:** Acres Planted Varieties