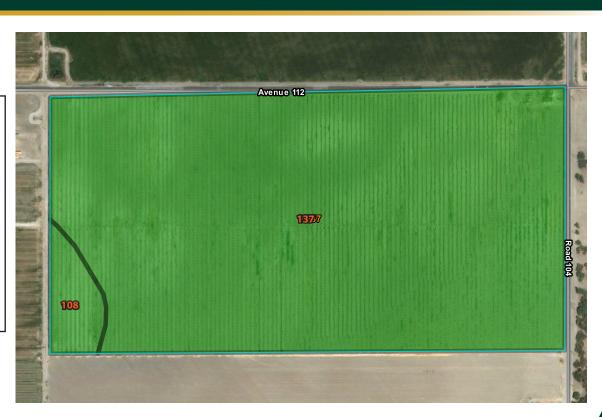

#### **SOILS MAP**

#### **SOILS LEGEND**

137 = Tagus loam 0-2% slopes Grade 1, Excellent

108 = Colpien loam 0-2% slopes Grade 1, Excellent

COUNTY OF TULARE, CALIF.