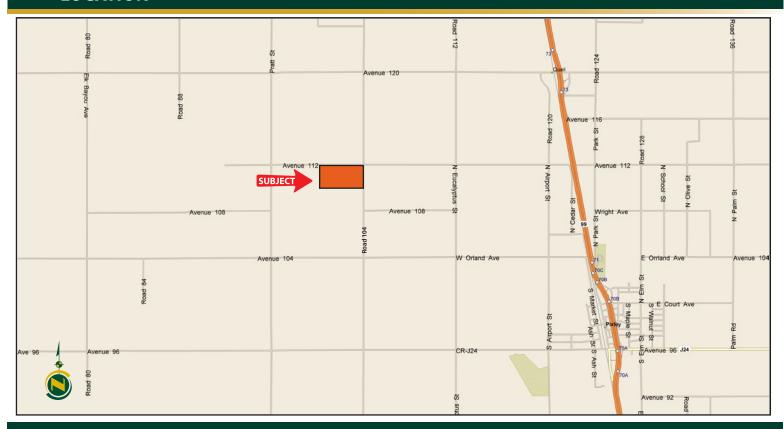

#### **LOCATION MAP**

#### 78.49± Assessed Acres

\$2,550,925

**LOCATION:** Subject property is located on the southwest corner of Avenue 112 and Road

104, approximately 3 miles northwest of Pixley, CA.

Physical address: 10351 Avenue 112, Pixley, CA 93256.