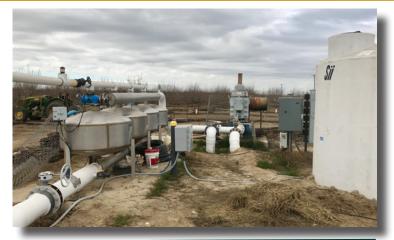

#### **PROPERTY PHOTOS**

We believe the information contained herein to be correct. It is obtained from sources which we regard as reliable, but we assume no liability for errors or omissions. Policy on cooperation: All real estate licensees are invited to offer this property to prospective buyers. Do not offer to other agents without prior approval.

77± 2016 Nonpareil (50%)

Monterey (25%) Wood Colony (25%)

vvood Colorly (2.

Hanson Hybrid rootstock

**WATER:** (1) 150 HP pump and well

(1) Lift pump

Dual line drip irrigation, filter station

Subject property is located within the Pixley Irrigation District and receives