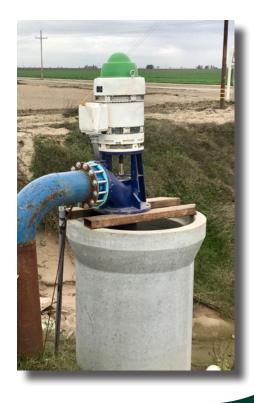

#### **PROPERTY PHOTOS**

We believe the information contained herein to be correct. It is obtained from sources which we regard as reliable, but we assume no liability for errors or omissions. Policy on cooperation: All real estate licensees are invited to offer this property to prospective buyers. Do not offer to other agents without prior approval.

77± 2016 Nonpareil (50%)

Monterey (25%) Wood Colony (25%)

vvood Colorly (2.

Hanson Hybrid rootstock

**WATER:** (1) 150 HP pump and well

(1) Lift pump

Dual line drip irrigation, filter station

Subject property is located within the Pixley Irrigation District and receives