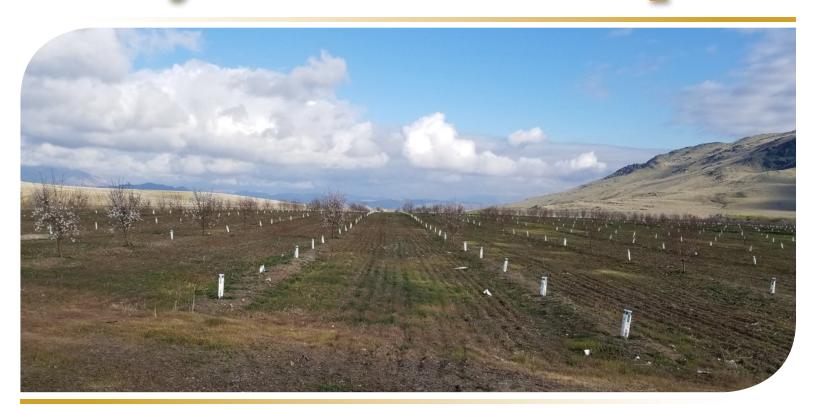

**DESCRIPTION:** 

The subject property is well suited for a livestock operation as well as a very nice home site. The almonds were abandoned by the previous tenant and seller considers the land to be open land. There is a paved and gated driveway at the entrance to the property.

**PLANTINGS:** 

Almonds and open land.

**WATER:** 

There is a pump and well on the property producing approximately 50 GPM. There is also an abandoned well on the property. The seller is in the process of installing a new pump and pressure system.