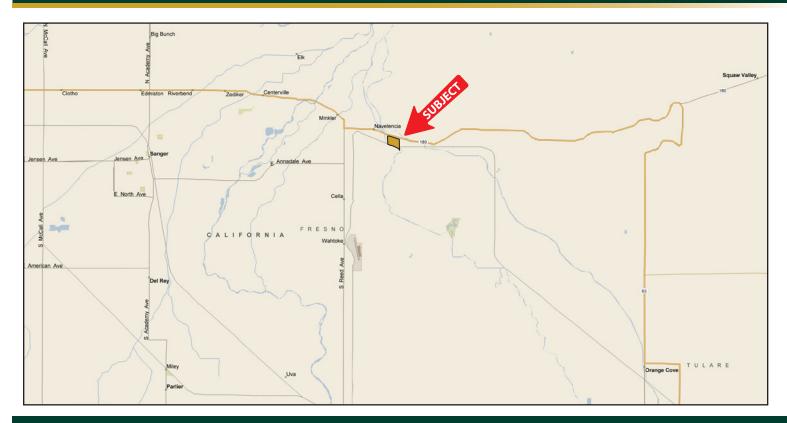

.

**WATER:** 

There is a pump and well on the property producing approximately 50 GPM. There is also an abandoned well on the property. The seller is in the process of installing a new pump and pressure system.

**SOILS:** 

Mt. Olive clay, 3 to 9% slopes Porterville clay, 0 to 3% slopes Porterville clay, 0 to 15% slopes

BUILDINGS/
IMPROVEMENTS:

None.

PRICE/TERMS:

\$365,000 All cash at close of escrow, or owner willing to carry back a note with a qualified buyer.

#### **ASSESSOR'S PARCEL MAP**



Carmelita Colony - R.S. Bk.2, Pg.68 Linda Vista Tract - R.S. Bk.3, Pg.16 Wahtoke Thermal Tract - R.S. Bk.3, Pg.26 Record of Survey - Bk. 44, Pgs. 42-47 Record of Survey - Bk. 58, Pg. 25

Assessor's Map Bk. 333 - Pg. 10 County of Fresno, Calif.

#### **AERIAL MAP**



#### **LOCATION MAP**



#### **REGIONAL MAP**

California, United States, North America



We believe the information contained herein to be correct. It is obtained from sources which we regard as reliable, but we assume no liability for errors or omissions. Policy on cooperation: All real estate licensees are invited to offer this property to prospective buyers. Do not offer to other agents without prior approval.

#### Offices Serving The Central Valley



7480 N Palm Ave, Ste 101 Fresno, CA 93711 559,432,6200

3447 S Demaree Street 1801 Oak Street, Ste 159 Visalia, CA 93277 Bakersfield, CA 93301 559.732.7300 661.334.2777