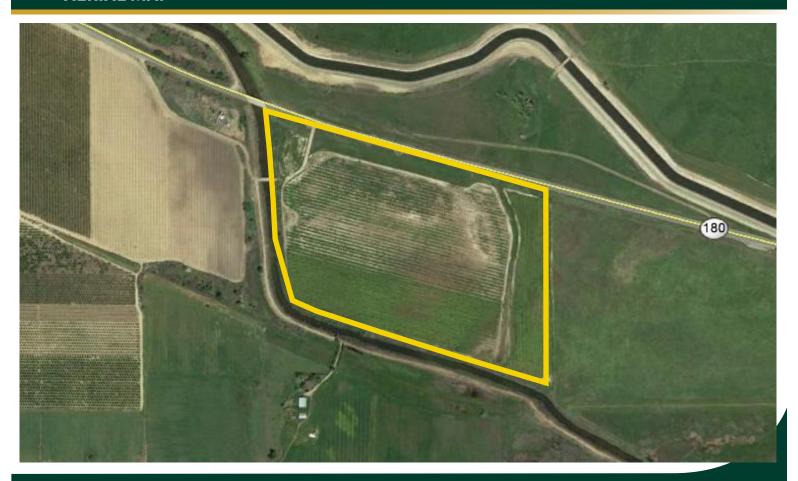

* 

Almonds and open land.

**WATER:** 

There is a pump and well on the property producing approximately 50 GPM. There is also an abandoned well on the property. The seller is in the process of installing a new pump and pressure system.

**SOILS:** 

Mt. Olive clay, 3 to 9% slopes Porterville clay, 0 to 3% slopes Porterville clay, 0 to 15% slopes

BUILDINGS/
IMPROVEMENTS:

None.

PRICE/TERMS:

\$365,000 All cash at close of escrow, or owner willing to carry back a note with a qualified buyer.

#### **ASSESSOR'S PARCEL MAP**



Carmelita Colony - R.S. Bk.2, Pg.68 Linda Vista Tract - R.S. Bk.3, Pg.16 Wahtoke Thermal Tract - R.S. Bk.3, Pg.26 Record of Survey - Bk. 44, Pgs. 42-47 Record of Survey - Bk. 58, Pg. 25

Assessor's Map Bk. 333 - Pg. 10 County of Fresno, Calif.

#### **AERIAL MAP**



#### **LOCATION MAP**



#### **REGIONAL MAP**

California, United States, North America



We believe the information contained herein to be correct. It is obtained from sources which we regard as reliable, but we assume no liability for errors or omissions. Policy on cooperation: All real estate licensees are invited to offer this property to prospective buyers. Do not offer to other agents without prior approval.

#### Offices Serving The Central Valley



7480 N Palm Ave, Ste 101 Fresno, CA 93711 559,432,6200

3447 S Demaree Street 1801 Oak Street, Ste 159 Visalia, CA 93277 Bakersfield, CA 93301 559.732.7300 661.334.2777