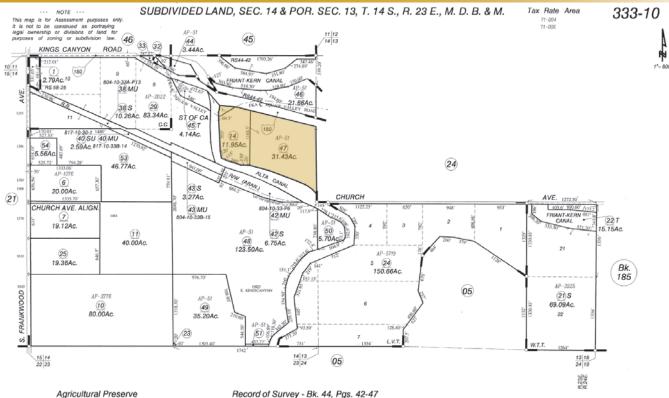

#### **ASSESSOR'S PARCEL MAP**

Carmelita Colony - R.S. Bk.2, Pg.68 Linda Vista Tract - R.S. Bk.3, Pg.16 Wahtoke Thermal Tract - R.S. Bk.3, Pg.26 Record of Survey - Bk. 44, Pgs. 42-47 Record of Survey - Bk. 58, Pg. 25

Assessor's Map Bk. 333 - Pg. 10 County of Fresno, Calif.