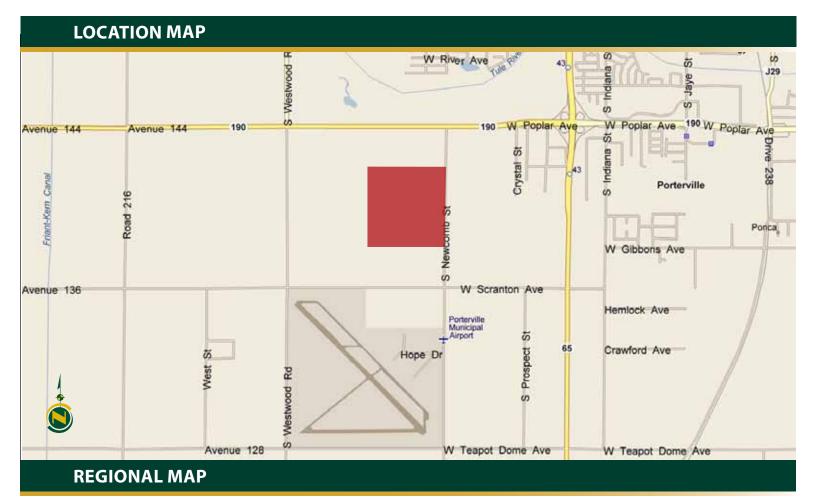

**LOCATION:** 

The property is located on the west side of South Newcomb Street, between West Poplar Avenue (Highway 190) and West Scranton Avenue in Porterville, California.

**LEGAL:** 

Tulare County APNs: 302-320-037, 302-490-002 & 003.