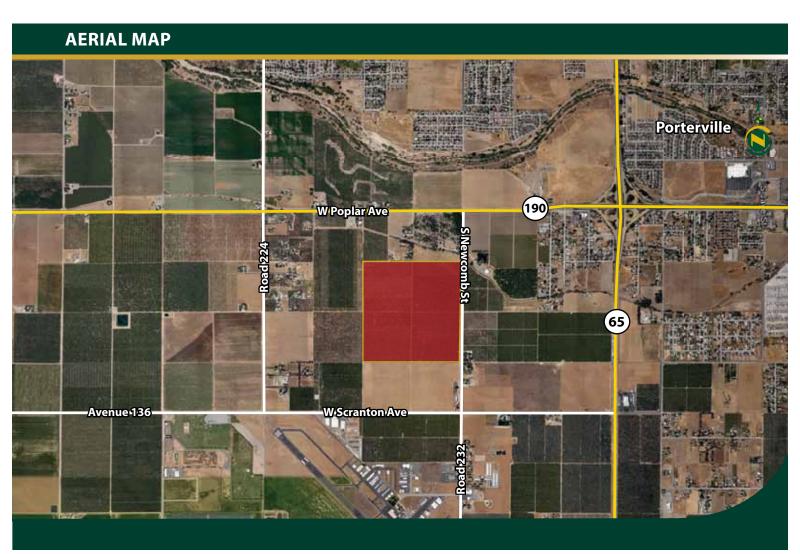

**LOCATION:** 

The property is located on the west side of South Newcomb Street, between West Poplar Avenue (Highway 190) and West Scranton Avenue in Porterville, California.

**LEGAL:** 

Tulare County APNs: 302-320-037, 302-490-002 & 003.