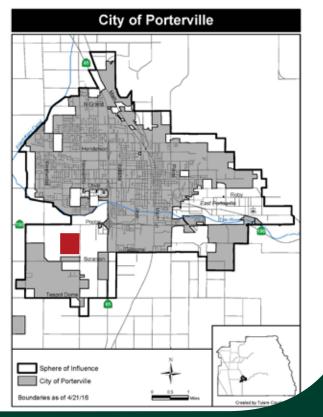

### 156.12± Assessed Acres

\$4,371,360 (\$28,000/ac)

**DESCRIPTION:** 

Available for sale is a mature olive ranch located near the city limits of Porterville, north of the Municipal Airport and is within Porterville's sphere of influence. The ranch boasts two irrigation district sources, three irrigation wells and class one soils. Commodities grown in the area include almonds, table grapes and citrus.

**LOCATION:** 

The property is located on the west side of South Newcomb Street, between West Poplar Avenue (Highway 190) and West Scranton Avenue in Porterville, California.

**LEGAL:** 

Tulare County APNs: 302-320-037, 302-490-002 & 003.