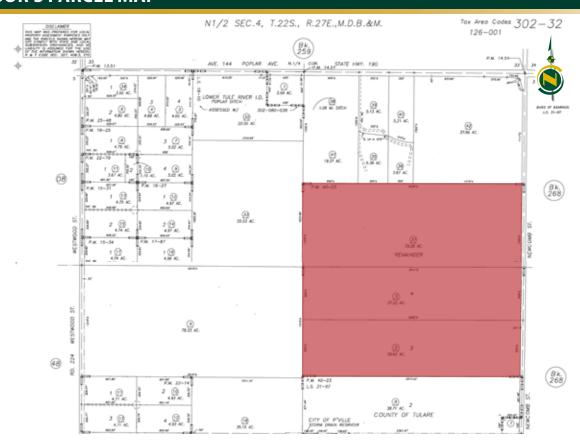

### **ASSESSOR'S PARCEL MAP**

We believe the information contained herein to be correct. It is obtained from sources which we regard as reliable, but we assume no liability for errors or omissions. Policy on cooperation: All real estate licensees are invited to offer this property to prospective buyers. Do not offer to other agents without prior approval.

**LOCATION:** 

The property is located on the west side of South Newcomb Street, between West Poplar Avenue (Highway 190) and West Scranton Avenue in Porterville, California.

**LEGAL:** 

Tulare County APNs: 302-320-037, 302-490-002 & 003.