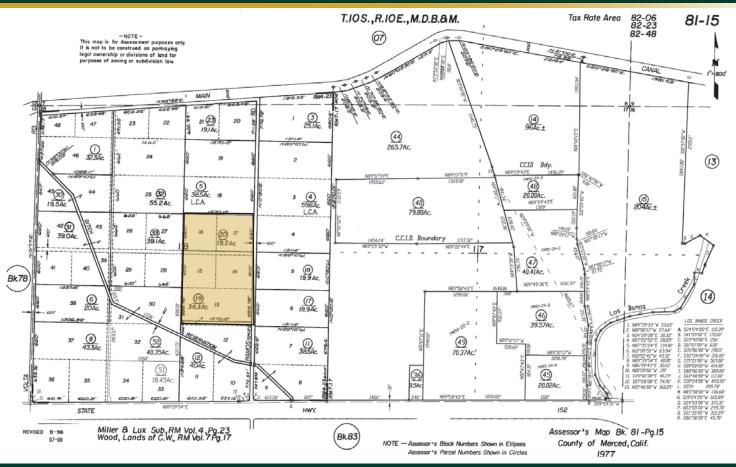

#### ASSESSOR'S PARCEL MAP

### 55.50± Acres

\$1,221,000

| LOCATION:                   | The property address is 15 Ramos Road, Los Banos, CA 93635. It is located on the west side of Ramos Road just north of CA 152 between Interstate 5 and the city of Los Banos, Merced County.        |
|-----------------------------|-----------------------------------------------------------------------------------------------------------------------------------------------------------------------------------------------------|
| DESCRIPTION:                | The property is currently being farmed to row crops.                                                                                                                                                |
| LEGAL:                      | Merced County APN's: 081-150-019 & 020. Located in a portion of Section 7, T10S, R10E, M.D.B.&M.                                                                                                    |
| ZONING:                     | Agriculture. The property is not in the Williamson Act (Agriculture Preserve).                                                                                                                      |
| WATER:                      | Property is within the boundaries of the Central California Irrigation District<br>(C.C.I.D.) and entitled to receive surface water from the district. Domestic pump<br>and well for the residence. |
| SOILS:                      | Capay clay loam and Dosamigos clay, partially drained.                                                                                                                                              |
| BUILDINGS/<br>IMPROVEMENTS: | Single story 1,232 $\pm$ sq. ft. rental house, 2 bedrooms, 1 bath, built in 1952.                                                                                                                   |
| PRICE/TERMS:                | \$1,221,000 cash or terms agreeable to the Seller at close of escrow.                                                                                                                               |