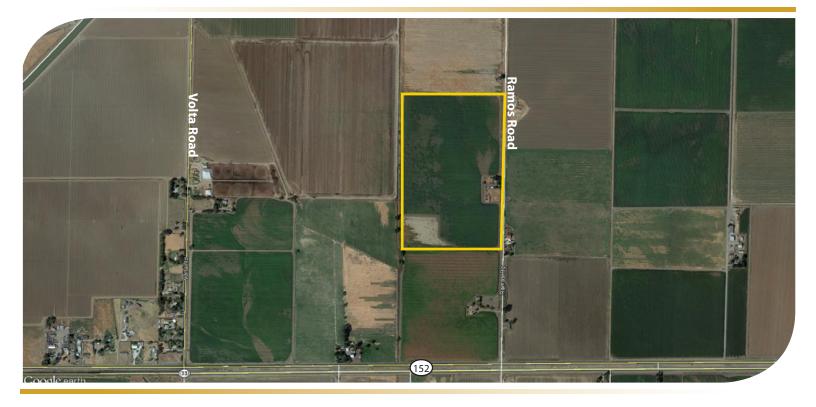

#### **LOCATION MAP**

### 55.50± Acres

\$1,221,000

| LOCATION:                   | The property address is 15 Ramos Road, Los Banos, CA 93635. It is located on the west side of Ramos Road just north of CA 152 between Interstate 5 and the city of Los Banos, Merced County.        |
|-----------------------------|-----------------------------------------------------------------------------------------------------------------------------------------------------------------------------------------------------|
| DESCRIPTION:                | The property is currently being farmed to row crops.                                                                                                                                                |
| LEGAL:                      | Merced County APN's: 081-150-019 & 020. Located in a portion of Section 7, T10S, R10E, M.D.B.&M.                                                                                                    |
| ZONING:                     | Agriculture. The property is not in the Williamson Act (Agriculture Preserve).                                                                                                                      |
| WATER:                      | Property is within the boundaries of the Central California Irrigation District<br>(C.C.I.D.) and entitled to receive surface water from the district. Domestic pump<br>and well for the residence. |
| SOILS:                      | Capay clay loam and Dosamigos clay, partially drained.                                                                                                                                              |
| BUILDINGS/<br>IMPROVEMENTS: | Single story 1,232 $\pm$ sq. ft. rental house, 2 bedrooms, 1 bath, built in 1952.                                                                                                                   |
| PRICE/TERMS:                | \$1,221,000 cash or terms agreeable to the Seller at close of escrow.                                                                                                                               |