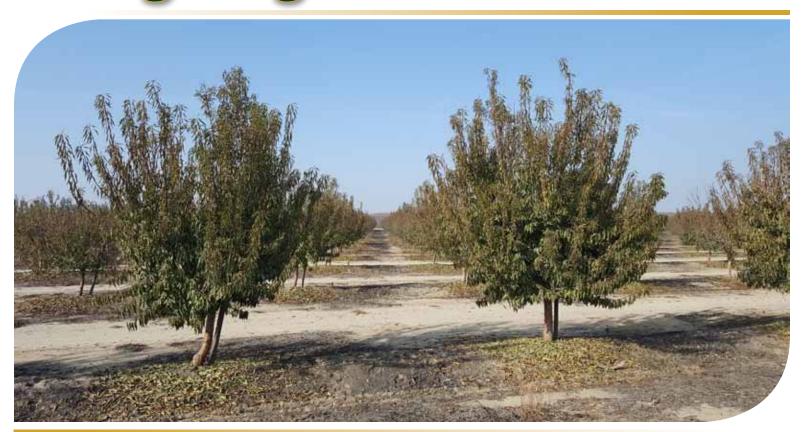

#### 37.01± Acres

\$1,280,000

**DESCRIPTION:** 

This Kingsburg Sphere of Influence opportunity is a newly planted in 2016 Independence Almond Ranch. It has a top notch new irrigation system which includes pump, well, booster pump and filter station. It is in a great location with good soil and water conditions. The property is in the Consolidated Irrigation District. This ranch has been farmed with the best cultural practices.

**PLANTINGS:** 

Independence Almonds on Nemaguard. Planted in 2016 with 20'x 14' spacing.

**SOILS:** 

Mostly – Dello loamy sand, 3% to 9% slopes. Little Pollasky sandy loam, 9% to 15% slopes and Delhi loamy sand, 0% to 3% slopes, Mlra 17.