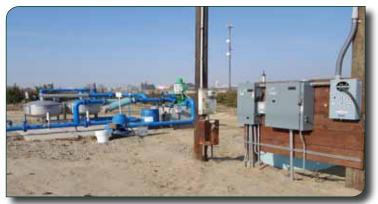

WATER:

Two newer ag pumps and wells with booster pump and filter station, turnout for Consolidated Irrigation District Water.

**ZONING:** 

AE-20, Agriculture Exclusive, the property is not under the Williamson Act Contract.