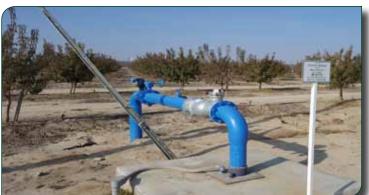

WATER:

Two newer ag pumps and wells with booster pump and filter station, turnout for Consolidated Irrigation District Water.

**ZONING:** 

AE-20, Agriculture Exclusive, the property is not under the Williamson Act Contract.