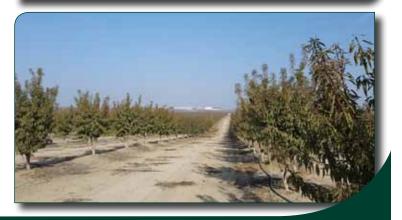

**PLANTINGS:** 

Independence Almonds on Nemaguard. Planted in 2016 with 20'x 14' spacing.

**SOILS:** 

Mostly – Dello loamy sand, 3% to 9% slopes. Little Pollasky sandy loam, 9% to 15% slopes and Delhi loamy sand, 0% to 3% slopes, Mlra 17.