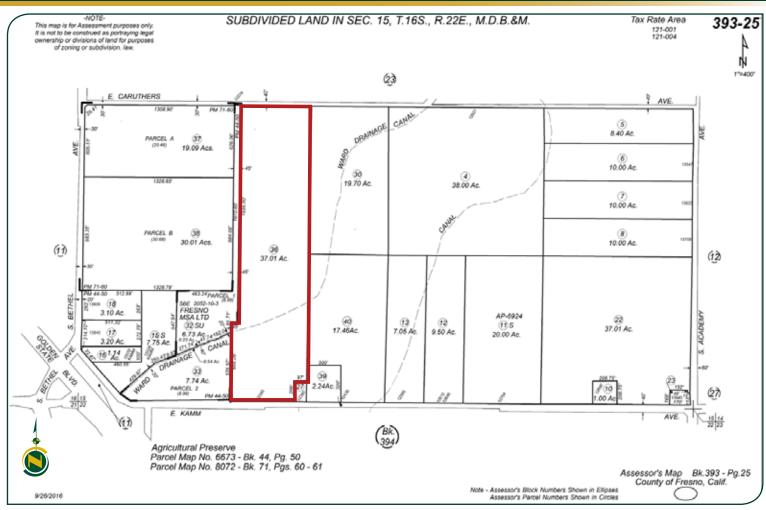

**LOCATION:** 

The site address is 12390 East Kamm Avenue, Kingsburg, CA. The ranch is located on the north side of Kamm Avenue between South Academy Avenue and South Bethel Avenue.

**LEGAL:** 

Fresno County APN 393-250-36. The property is located in a portion of Section 15, Township 16S., Range 22E., M.D.B.&M.

#### **ASSESSOR'S PARCEL MAP**