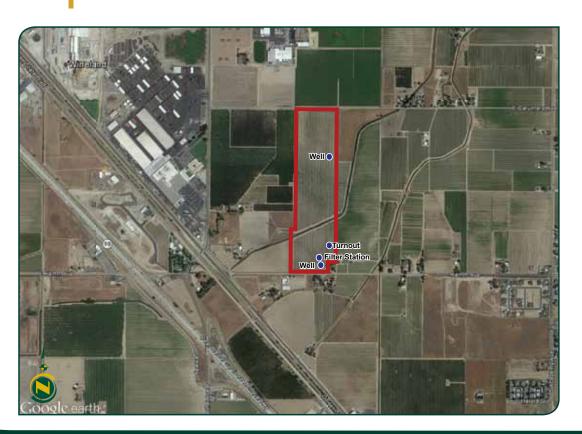

**LOCATION:** 

The site address is 12390 East Kamm Avenue, Kingsburg, CA. The ranch is located on the north side of Kamm Avenue between South Academy Avenue and South Bethel Avenue.

**LEGAL:** 

Fresno County APN 393-250-36. The property is located in a portion of Section 15, Township 16S., Range 22E., M.D.B.&M.

WATER:

Two newer ag pumps and wells with booster pump and filter station, turnout for Consolidated Irrigation District Water.

**ZONING:** 

AE-20, Agriculture Exclusive, the property is not under the Williamson Act Contract.