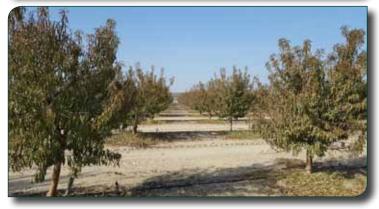

**PLANTINGS:** 

Independence Almonds on Nemaguard. Planted in 2016 with 20'x 14' spacing.

**SOILS:** 

Mostly – Dello loamy sand, 3% to 9% slopes. Little Pollasky sandy loam, 9% to 15% slopes and Delhi loamy sand, 0% to 3% slopes, Mlra 17.