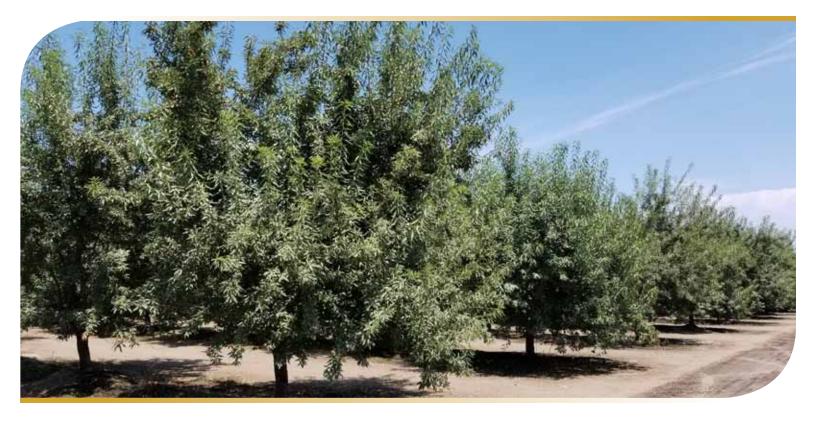

# **Porterville Area Almonds**

# 19.53± Assessed Acres Tulare County, California

- Young Plantings
- Good Varieties
- Good location

Exclusively Presented By: Pearson Realty

# 19.53± Assessed Acres

\$625,000

| DESCRIPTION: | For sale is a 19.53 $\pm$ acre almond ranch located just south of Poplar in Tulare County. This ranch was planted in 2012 to Monterey and Nonpareil varieties.                                                                                                                                                                                     |
|--------------|----------------------------------------------------------------------------------------------------------------------------------------------------------------------------------------------------------------------------------------------------------------------------------------------------------------------------------------------------|
| LOCATION:    | The property is located just south of Poplar and west of Porterville on the south side of Avenue 132, one-half mile east of Road 192.                                                                                                                                                                                                              |
| LEGAL:       | Tulare County APN: 302-440-013.<br>Zoning: AE-20<br>The property is under the Williamson Act Contract.                                                                                                                                                                                                                                             |
| WATER:       | The property receives irrigation water from one Ag well and is within the Lower Tule Irrigation District, but does not have a turnout to the property. The method of irrigation is through a fan-jet irrigation system. The well has a $25\pm$ HP submersible pump with a variable frequency drive panel, and produces approximately $360\pm$ GPM. |
| PLANTINGS:   | One half of the acreage is planted to Monterey and the remaining half is planted to Nonpareil in 2012.                                                                                                                                                                                                                                             |
| SOILS:       | Flamen loam, 0 to 2% slopes.                                                                                                                                                                                                                                                                                                                       |
| PRICE/TERMS: | The asking price is \$625,000.                                                                                                                                                                                                                                                                                                                     |