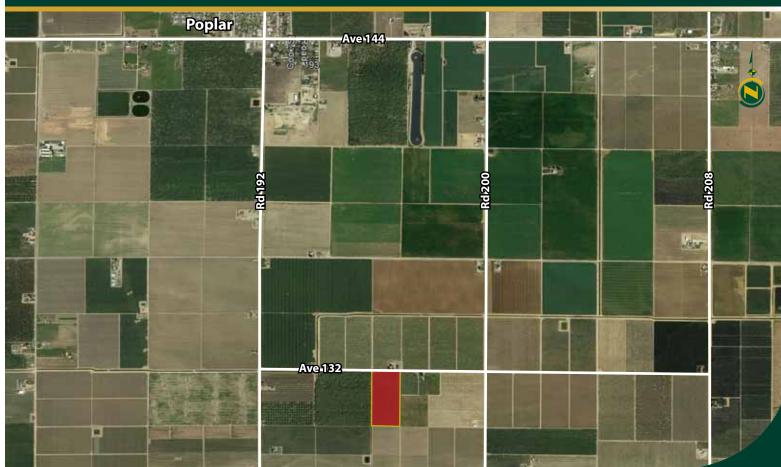

|
| PRICE/TERMS: | The asking price is \$625,000.                                                                                                                                                                                                                                                                                                                     |

**CALIFORNIA'S LARGEST AG BROKERAGE FIRM** 

www.pearsonrealty.com

## ASSESSOR'S PARCEL MAP



COUNTY OF TULARE, CALIFORNIA, U.S.A. NOTE Assessor's Parcel Numbers Shown in Circlesco (123) 2006-012213 04/17/2008 JHS Assessor's Block Numbers Shown in Circlesco (123) 2008-012213 04/17/2008 JHS

**AERIAL MAP** 



### LOCATION MAP



#### **REGIONAL MAP**



We believe the information contained herein to be correct. It is obtained from sources which we regard as reliable, but we assume no liability for errors or omissions. Policy on cooperation: All real estate licensees are invited to offer this property to prospective buyers. Do not offer to other agents without prior approval.

## **Offices Serving The Central Valley**

F R E S N O 7480 N Palm Ave, Ste 101 Fresno, CA 93711 559.432.6200

 VISALIA
 F

 3447 S Demaree Street
 1

 Visalia, CA 93277
 5

 559.732.7300
 6

BAKERSFIELD 1801 Oak Street, Ste 159 Bakersfield, CA 93301 661.334.2777





Download Our Mobile App! http://snap.vu/oueg