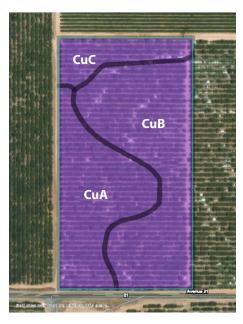

#### **SOILS MAP**

#### **SOILS LEGEND**

CuB = Cometa sandy loams 3-8% slopes, Grade 3

CuA = Cometa sandy loams 0-3% slopes, Grade 3

CuC = Cometa sandy loams 8-15% slopes, Grade 3

AwB = Atwater loamy sand moderately deep & very deep over hardpan 3-8% slopes, Grade 4