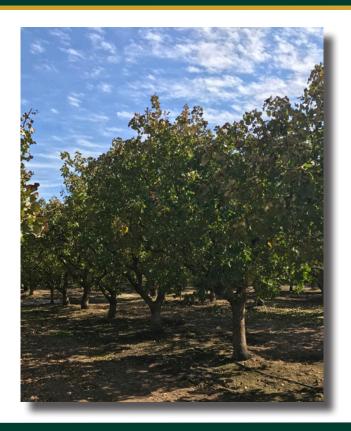

#### **PROPERTY PHOTOS**

We believe the information contained herein to be correct. It is obtained from sources which we regard as reliable, but we assume no liability for errors or omissions. Policy on cooperation: All real estate licensees are invited to offer this property to prospective buyers. Do not offer to other agents without prior approval.

**DESCRIPTION:** 

The property consists of two (2) parcels that are not contiguous, but are located within approximately 700± feet of each other. Both parcels are planted to pistachios with Atlantica rootstock. Pistachios appear to be in good condition. The ground is slightly undulating with irrigation and trees planted west to east. The pistachios to the west are planted north to south and the northern boundary of the ranch is planted to citrus with the southern boundary Avenue 21.