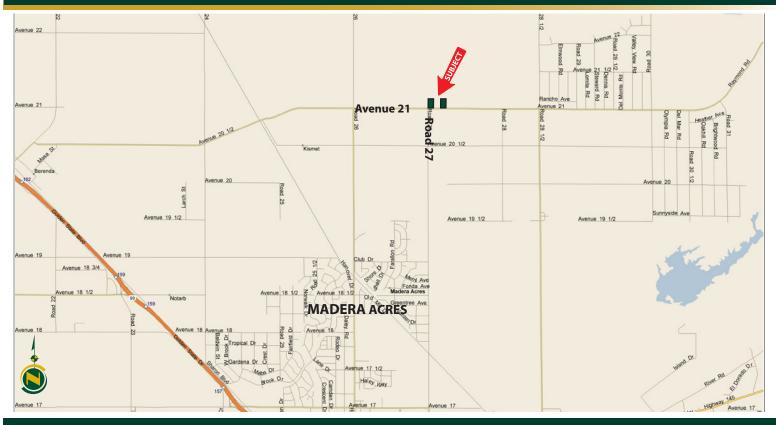

#### **LOCATION MAP**

## Madera Co. Pistachios

37.69± Acres

\$791,490

LOCATION:

The properties are located on the north side of Avenue 21, east of Road 27 at the NEC of Avenue 21 and Road 27, approximately 6 miles north of Madera.