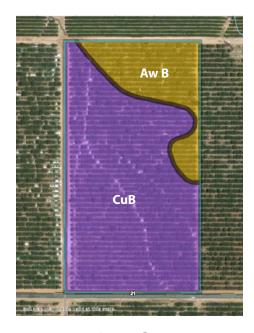

#### **SOILS MAP**

#### **SOILS LEGEND**

CuB = Cometa sandy loams 3-8% slopes, Grade 3

CuA = Cometa sandy loams 0-3% slopes, Grade 3

CuC = Cometa sandy loams 8-15% slopes, Grade 3

AwB = Atwater loamy sand moderately deep & very deep over hardpan 3-8% slopes, Grade 4