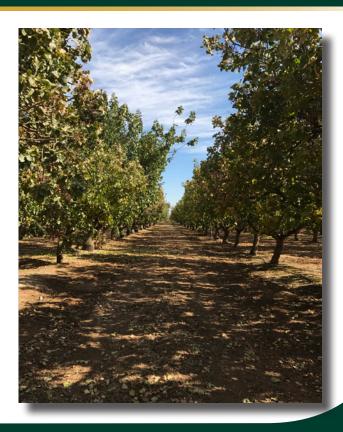

#### **PROPERTY PHOTOS**

We believe the information contained herein to be correct. It is obtained from sources which we regard as reliable, but we assume no liability for errors or omissions. Policy on cooperation: All real estate licensees are invited to offer this property to prospective buyers. Do not offer to other agents without prior approval.

**DESCRIPTION:** 

The property consists of two (2) parcels that are not contiguous, but are located within approximately 700± feet of each other. Both parcels are planted to pistachios with Atlantica rootstock. Pistachios appear to be in good condition. The ground is slightly undulating with irrigation and trees planted west to east. The pistachios to the west are planted north to south and the northern boundary of the ranch is planted to citrus with the southern boundary Avenue 21.