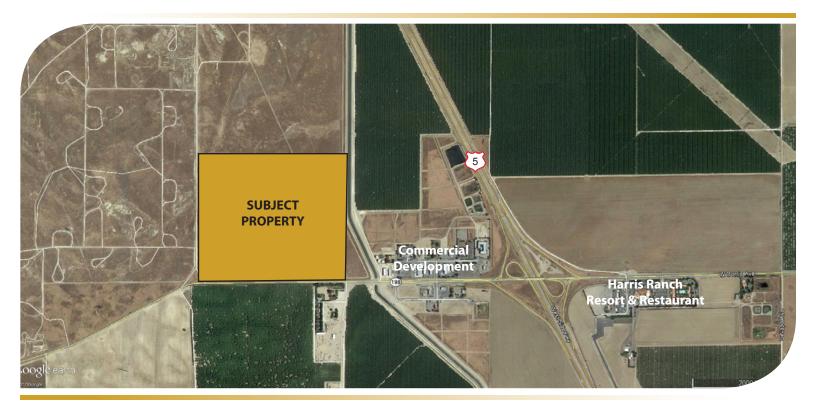

### Kimberlin Ranch

156.97± Acres

\$210,000

LOCATION:

The subject property is located at the northeast corner of Amador Avenue and CA 198 (Dorris Avenue), Fresno County, 93210. The property's east boundary is adjacent to the west boundary of the Pleasant Valley Canal on the north side of CA 198. The property is less than 5 minutes from the Interstate 5 interchange and the Harris Ranch Resort and Restaurant.

#### **REGIONAL MAP**

We believe the information contained herein to be correct. It is obtained from sources which we regard as reliable, but we assume no liability for errors or omissions. Policy on cooperation: All real estate licensees are invited to offer this property to prospective buyers. Do not offer to other agents without prior approval.