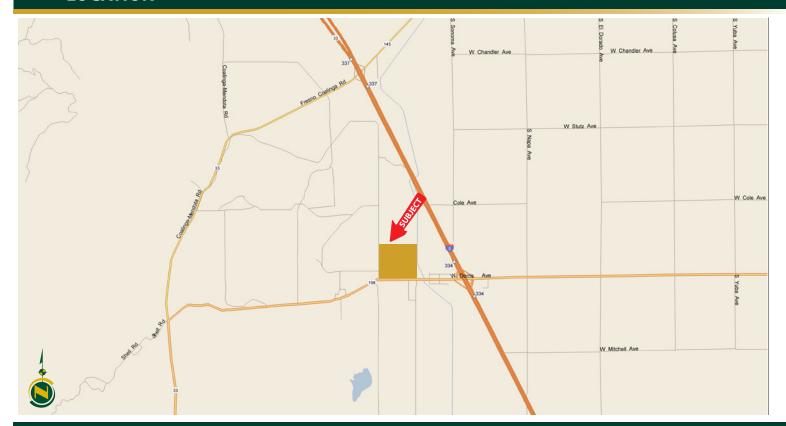

### Kimberlin Ranch

156.97± Acres

\$210,000

LOCATION:

The subject property is located at the northeast corner of Amador Avenue and CA 198 (Dorris Avenue), Fresno County, 93210. The property's east boundary is adjacent to the west boundary of the Pleasant Valley Canal on the north side of CA 198. The property is less than 5 minutes from the Interstate 5 interchange and the Harris Ranch Resort and Restaurant.

#### **LOCATION MAP**