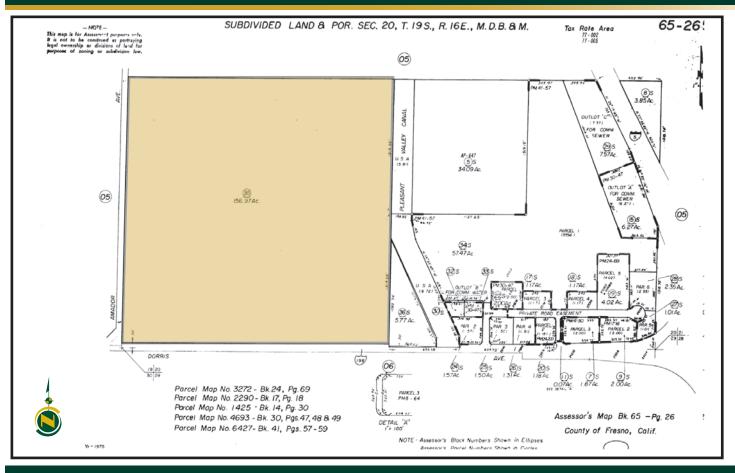

**DESCRIPTION:** 

The Coalinga foothill property is currently being used for livestock grazing.

**LEGAL:** 

Fresno County APN 065-260-35. SW ¼ of Section 20, T19S, R16E, M.D.B.&M.

**ZONING:** 

AE-40. The property is not in the Williamson Act due to its proximity to commercial development at the CA 198 and I-5 interchange.

#### **ASSESSOR'S PARCEL MAP**