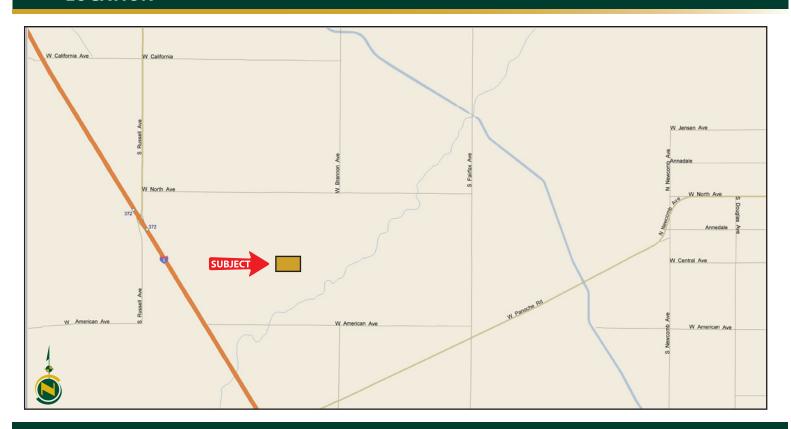

#### **LOCATION MAP**

## Firebaugh Almonds

80.00± Acres

\$680,000

**LOCATION:** 

Take North Avenue to the west of Fairfax Avenue approximately 3 miles. Travel south 3/4 mile to the parcel on the east side continuing on for 1/4 mile south.