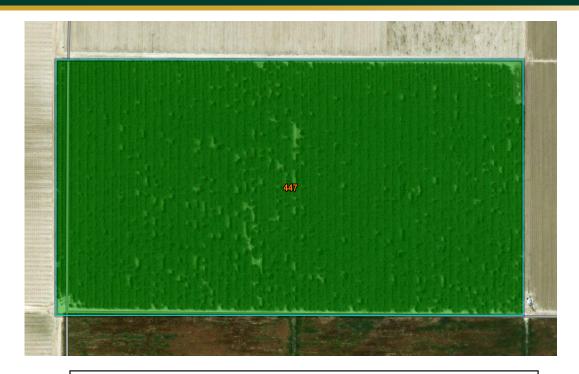

#### **SOILS MAP**

SOILS LEGEND 447,Excelsior sandy loam, sandy substratum, 0-2% slopes Grade 1, Excellent