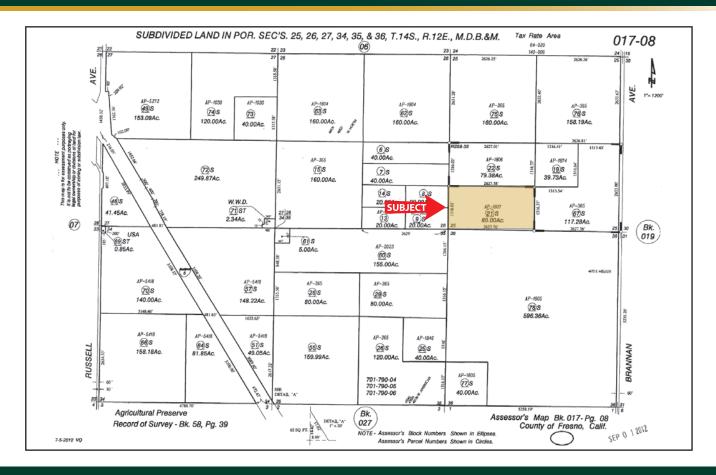

#### **ASSESSOR'S PARCEL MAP**

**DESCRIPTION:** 

This is an older almond orchard planted in 1995 to 50% Butte and 50% Padre.

**LEGAL:** 

Fresno County APN: 017-080-21s. Located in a portion of Section 25, T14S, R12E, M.D.B.&M.

**PLANTINGS:** 