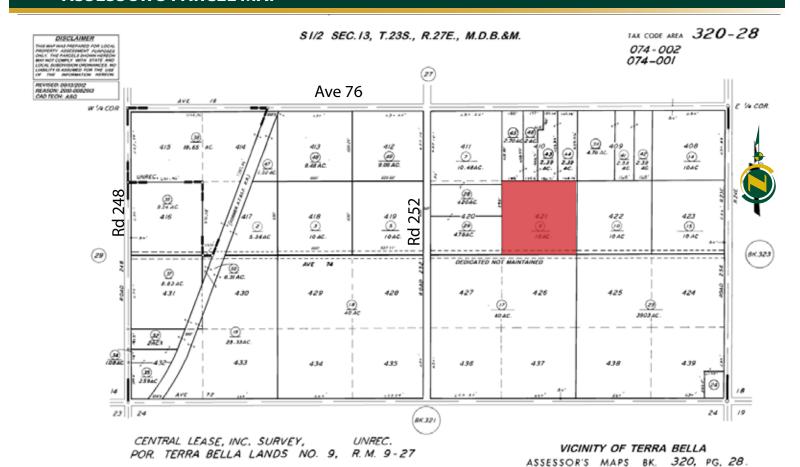

## **ASSESSOR'S PARCEL MAP**

**LOCATION:** The property is located between Road 252 and Road 256, south of Avenue

76 in Terra Bella, CA.

**LEGAL:** Tulare County APN: 320-280-009.

**WATER:** Terra Bella Irrigation District

**SOILS:** Centerville clay, 2 to 9% slopes. San Joaquin loam, 2 to 9% slopes.