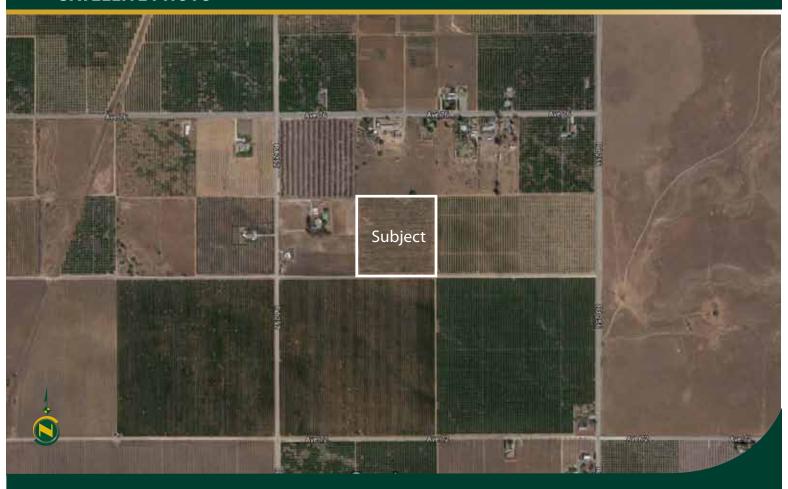

### **SATELLITE PHOTO**

**LOCATION:** The property is located between Road 252 and Road 256, south of Avenue

76 in Terra Bella, CA.

**LEGAL:** Tulare County APN: 320-280-009.

**WATER:** Terra Bella Irrigation District

**SOILS:** Centerville clay, 2 to 9% slopes. San Joaquin loam, 2 to 9% slopes.