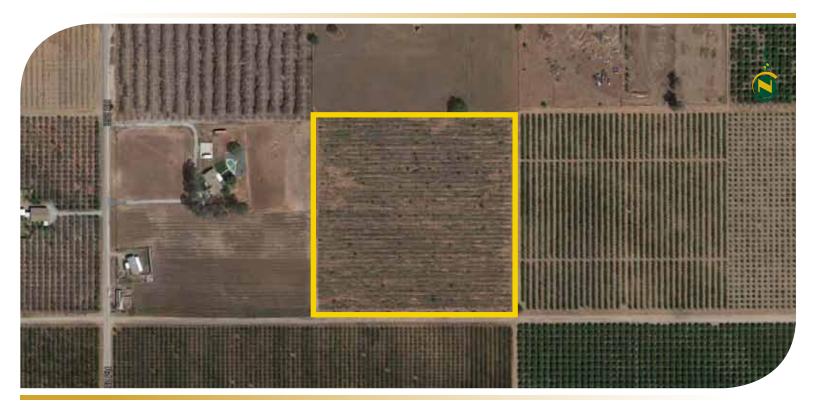

## Ranch 8: Terra Bella Land

10± Acres \$100,000

**DESCRIPTION:** This property is 10± assessed acres. The ranch was formerly planted

to Kiwi vines but are now available to be planted to other crops.

Neighboring properties are planted to pistachios and citrus orchards.

**LOCATION:** The property is located between Road 252 and Road 256, south of Avenue

76 in Terra Bella, CA.

**LEGAL:** Tulare County APN: 320-280-009.

**WATER:** Terra Bella Irrigation District

**SOILS:** Centerville clay, 2 to 9% slopes. San Joaquin loam, 2 to 9% slopes.