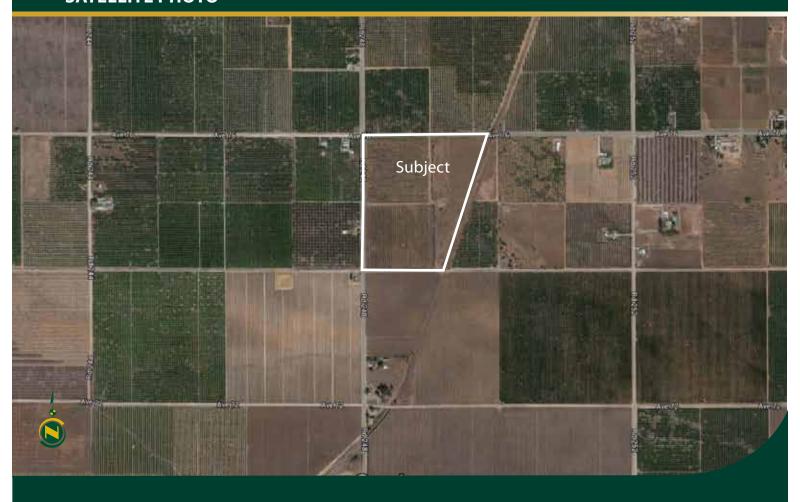

Land suitable for planting
- Citrus and pistachio plantings nearby

Exclusively Presented By: Pearson Realty



### Ranch 7: Terra Bella Land

28.19± Acres

\$280,000

**DESCRIPTION:** This property is 28.19± assessed acres. The ranch was formerly planted

to Kiwi vines but are now available to be planted to other crops.

Neighboring properties are planted to pistachios and citrus orchards.

**LOCATION:** The property is located on the southeast corner of Avenue 76 and Road 248

in Terra Bella, CA.

**LEGAL:** Tulare County APN: 320-280-038, 036.

**WATER:** Terra Bella Irrigation District

**SOILS:** Centerville clay, 2 to 9% slopes. San Joaquin loam, 2 to 9% slopes.

**PRICE:** \$280,000. Offer/Sale is subject to court approval.

### **ASSESSOR'S PARCEL MAP**



### **SATELLITE PHOTO**



#### **LOCATION MAP** 큠 Avenue 90 22 Avenue 88 venue 88 County Road 35 Avenue 86 Avenue 84 Avenue 84 Avenue 84 234 228 238 272 Avenue 82 Avenue 82 Road Road Road Road Avenue 80 252 Avenue 78 Avenue 76 Avenue 74 Avenue 72 Avenue 72 Avenue 72 267 Avenue 70 Road Avenue 68 Avenue 68 Avenue 68 Avenue 66 venue 64 Avenue 64 Avenue 60 Avenue 58 **REGIONAL MAP**





We believe the information contained herein to be correct. It is obtained from sources which we regard as reliable, but we assume no liability for errors or omissions. Policy on cooperation: All real estate licensees are invited to offer this property to prospective buyers. Do not offer to other agents without prior approval.