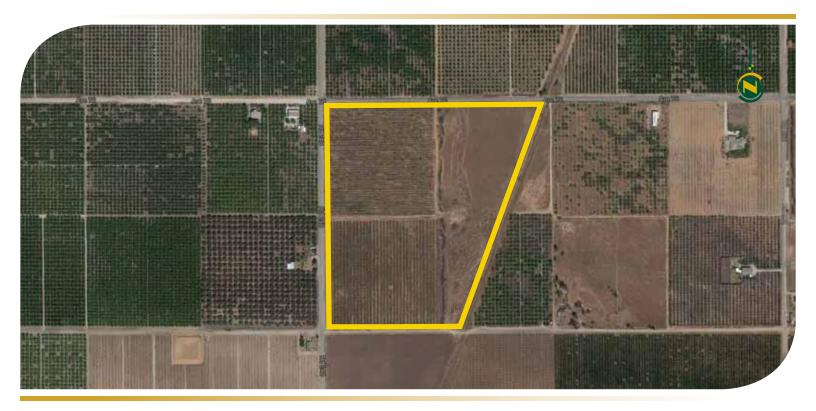

# 28.19± Acres Tulare County, California

- Land suitable for planting
- Citrus and pistachio plantings nearby

Exclusively Presented By: Pearson Realty

### Ranch 7: Terra Bella Land

28.19± Acres

\$280,000

**DESCRIPTION:** This property is 28.19± assessed acres. The ranch was formerly planted

to Kiwi vines but are now available to be planted to other crops.

Neighboring properties are planted to pistachios and citrus orchards.

**LOCATION:** The property is located on the southeast corner of Avenue 76 and Road 248

in Terra Bella, CA.

**LEGAL:** Tulare County APN: 320-280-038, 036.