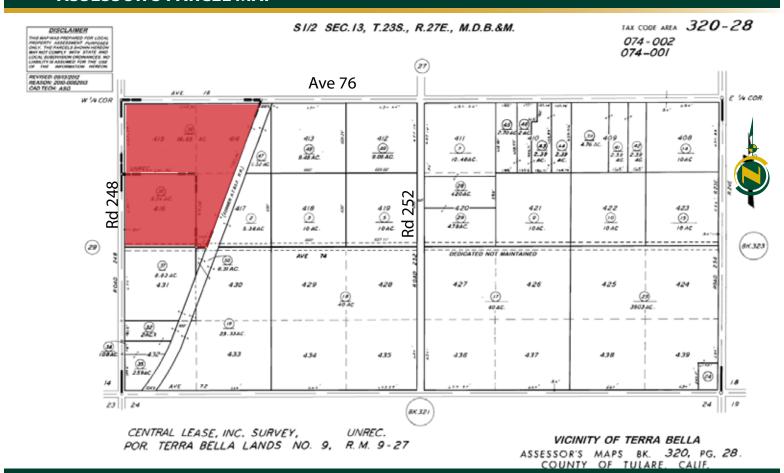

### **ASSESSOR'S PARCEL MAP**

Neighboring properties are planted to pistachios and citrus orchards.

**LOCATION:** The property is located on the southeast corner of Avenue 76 and Road 248

in Terra Bella, CA.

**LEGAL:** Tulare County APN: 320-280-038, 036.