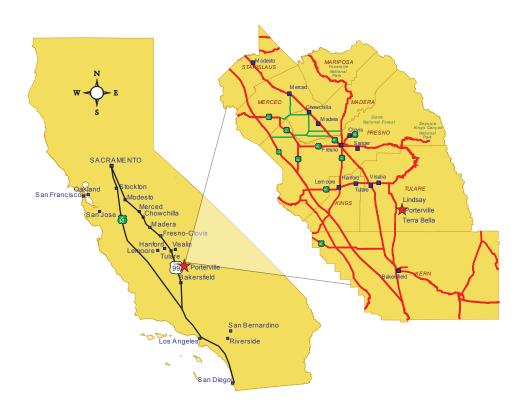

#### **LOCATION MAP** Road to Mentz Ave Prospect To Porterville 380 Plano to Road Sunland Avenue 128 W Teapot Dome Ave Magnolia Avenue 124 Avenue 124 S Lois QEOSIPAvenue 120 Avenue 120 Avenue 120 252 ŏ Avenue 116 Avenue 116 Road 232 0 Road 244 Avenue 112 Avenue 108 Avenue 108 Avenue 106 Deer Creek Colony Avenue 104 Avenue 102 ∞Avenue 102 **REGIONAL MAP**