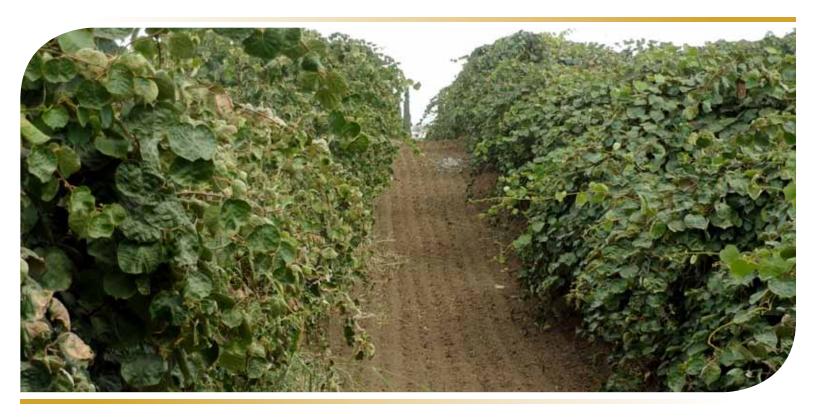

### Ranch 5: Kiwis

10± Acres

\$125,000

**DESCRIPTION:** This property is 10± assessed acres of mature Hayward Kiwis with a micro

sprinkler system.

**LOCATION:** The property is located on the north side of abandoned Avenue 112,