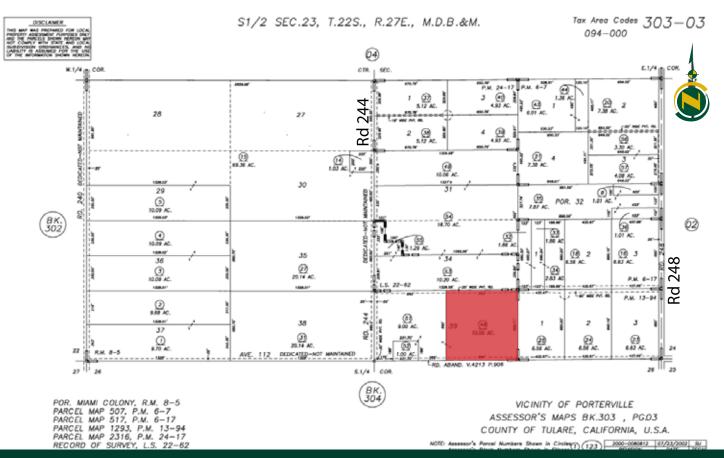

#### **ASSESSOR'S PARCEL MAP**

### Ranch 5: Kiwis

10± Acres

\$125,000

**DESCRIPTION:** This property is 10± assessed acres of mature Hayward Kiwis with a micro

sprinkler system.

**LOCATION:** The property is located on the north side of abandoned Avenue 112,

between Road 244 and Road 248 in Porterville, CA.

**LEGAL:** Tulare County APN: 303-030-048

**WATER:** There is one submersible pump and well.

**SOILS:** Centerville clay, 2 to 9% slopes. Exeter loam, 2 to 9% slopes. Tujunga Sand.