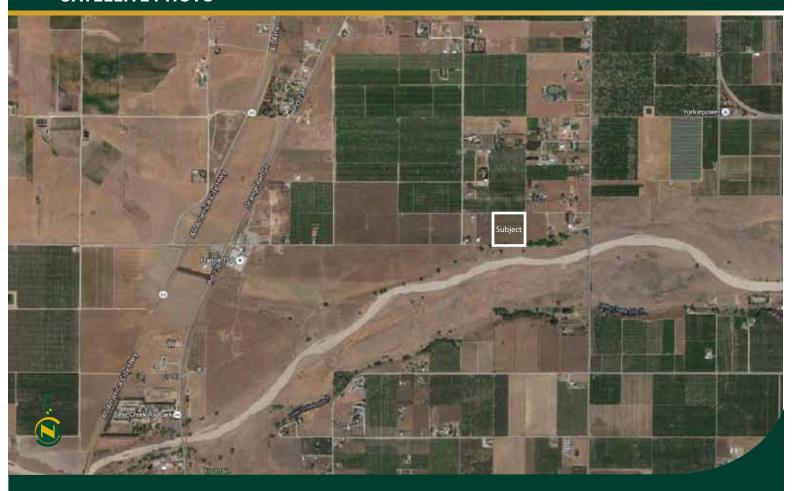

#### SATELLITE PHOTO

### Ranch 5: Kiwis

10± Acres

\$125,000

**DESCRIPTION:** This property is 10± assessed acres of mature Hayward Kiwis with a micro

sprinkler system.

**LOCATION:** The property is located on the north side of abandoned Avenue 112,

between Road 244 and Road 248 in Porterville, CA.

**LEGAL:** Tulare County APN: 303-030-048

**WATER:** There is one submersible pump and well.

**SOILS:** Centerville clay, 2 to 9% slopes. Exeter loam, 2 to 9% slopes. Tujunga Sand.