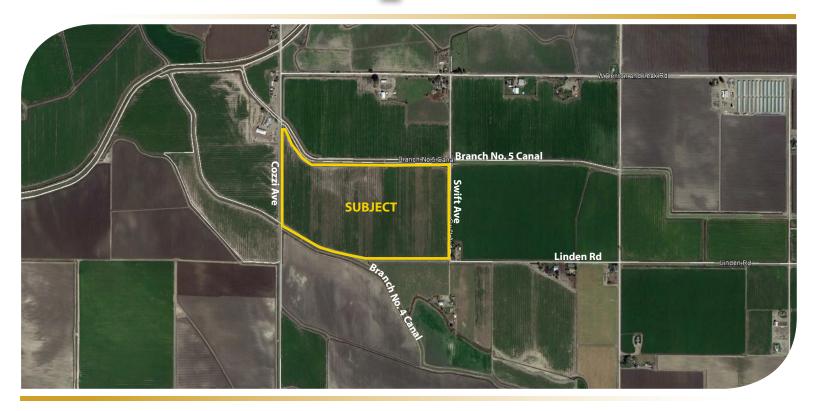

#### 76.20+ Acres

\$1,295,400

**LOCATION:** Property is located on the northwest corner of Linden Avenue & Swift Avenues

in Dos Palos, CA.

**DESCRIPTION:** 76.20± acres of open land currently planted to alfalfa.

#### **LOCATION MAP**