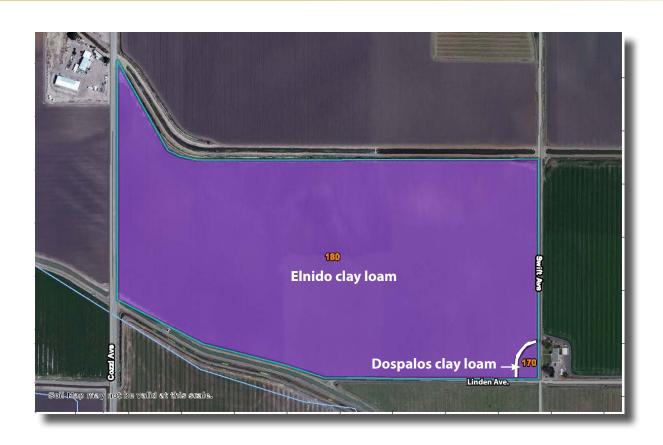

WATER: The subject property lies within the Central California Irrigation District.

**SOILS:** Dospalos clay loam

Elnido clay loam

**BUILDINGS**/ **IMPROVEMENTS:** 

None.

PRICE/TERMS: \$1,295,400 All cash.

#### **SOILS MAP**