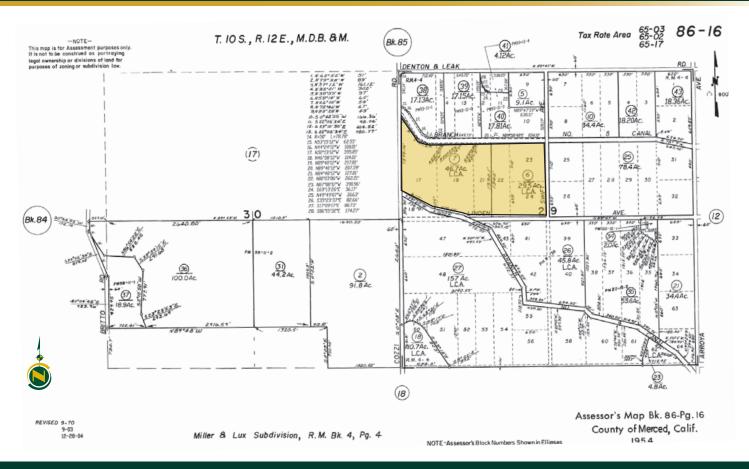

**LEGAL:** Merced County APN's: 086-160-006 & 007. Located in a portion of Section 29,

T10S, R12E, M.D.B.&M.

**ZONING:** A-1. Property is enrolled in the Williamson Act Land Preserve.

**PLANTINGS:** Row crop land currently planted to alfalfa.

#### **ASSESSOR'S PARCEL MAP**