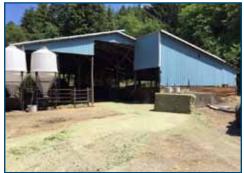

### **96.87± Acres**

\$1,050,000

**DESCRIPTION:** 

Pride of Ownership is reflected by this 96.87± acre dairy farm that has been well maintained for over 30 years and is currently occupied by owners. Owners are members of the Tillamook Country Creamery Assoc. (TCCA), milking approximately 170± cows. CAFO permit for 285 head, facility has 243 stalls, 264 lockups, double 8 herringbone parlor with 2,000± gallon milk tank and underground manure tanks. Property has Tillamook River frontage, 2,217± square foot 4/2.5 residence and 1,080± sf 3/2 manufactured home. Herd and farm equipment are negotiable at additional cost.

### **PROPERTY PHOTOS**