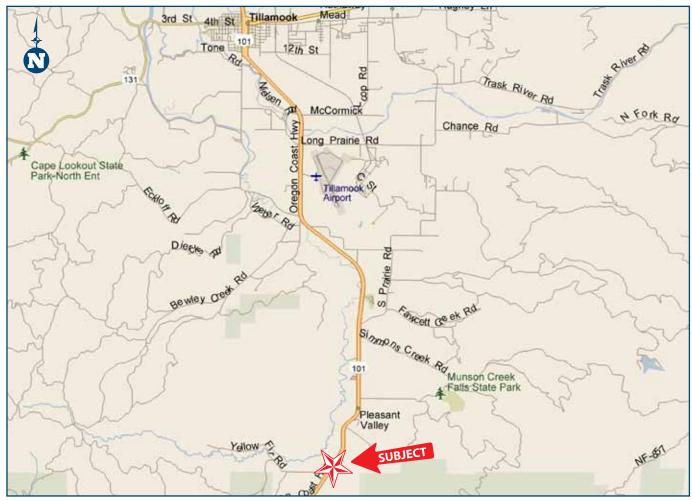

#### **LOCATION MAP**

Policy on cooperation: All real estate licensees are invited to offer this property to prospective buyers. Do not offer to other agents without prior approval.

LOCATION:

Property is located approximately 8± miles south of Tillamook on Highway 101 South in Tillamook, Oregon.

LEGAL:

TL 1200 & 1300, 96.87± acres.

**ZONING:** 

EFU-F1

PLANTING:

Dairy Pasture