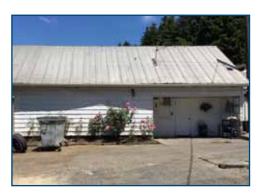

Oregon.

LEGAL:

TL 1200 & 1300, 96.87± acres.

**ZONING:** 

EFU-F1

PLANTING:

Dairy Pasture

WATER:

Creek and river water rights for approximately 60± acres.

PRICE/TERMS:

\$1,050,000. Cash, possible owner financing with substantial down payment.

NOTE:

There is an adjacent  $38.18 \pm acres$  of pasture and a free stall barn for heifers that a new owner may have an opportunity to lease from Sellers, plus additional properties nearby that are currently leased by Sellers. The property is sold "AS-IS" with no warranties or guarantees expressed or implied by Seller or Broker.

This property is listed by: RE/MAX Advantage Plus John Lee, ALC Dave Wood, CCIM Oregon License# 890100124

In Cooperation With: The Ranch Company A Dairy Division of Pearson Realty



### **PROPERTY PHOTOS**































#### **LOCATION MAP**





Policy on cooperation: All real estate licensees are invited to offer this property to prospective buyers. Do not offer to other agents without prior approval.

#### Offices Serving The Central Valley

**FRESNO** Fresno, CA 93711 559.432.6200

**VISALIA** 7480 N. Palm Ave, #101 3447 S. Demaree Street 1801 Oak Street, #159 Visalia, CA 93277 559.733.3232

**BAKERSFIELD** Visalia, CA 93301 661.334.2777