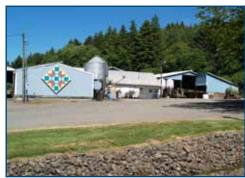

### **96.87± Acres**

\$1,050,000

**DESCRIPTION:** 

Pride of Ownership is reflected by this 96.87± acre dairy farm that has been well maintained for over 30 years and is currently occupied by owners. Owners are members of the Tillamook Country Creamery Assoc. (TCCA), milking approximately 170± cows. CAFO permit for 285 head, facility has 243 stalls, 264 lockups, double 8 herringbone parlor with 2,000± gallon milk tank and underground manure tanks. Property has Tillamook River frontage, 2,217± square foot 4/2.5 residence and 1,080± sf 3/2 manufactured home. Herd and farm equipment are negotiable at additional cost.

### **PROPERTY PHOTOS**