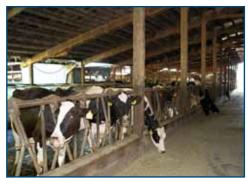

### **96.87± Acres**

\$1,050,000

**DESCRIPTION:** 

Pride of Ownership is reflected by this 96.87± acre dairy farm that has been well maintained for over 30 years and is currently occupied by owners. Owners are members of the Tillamook Country Creamery Assoc. (TCCA), milking approximately 170± cows. CAFO permit for 285 head, facility has 243 stalls, 264 lockups, double 8 herringbone parlor with 2,000± gallon milk tank and underground manure tanks. Property has Tillamook River frontage, 2,217± square foot 4/2.5 residence and 1,080± sf 3/2 manufactured home. Herd and farm equipment are negotiable at additional cost.

### **PROPERTY PHOTOS**