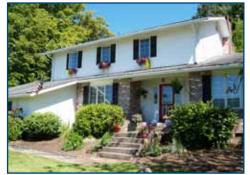

### **96.87± Acres**

\$1,050,000

**DESCRIPTION:** 

Pride of Ownership is reflected by this 96.87± acre dairy farm that has been well maintained for over 30 years and is currently occupied by owners. Owners are members of the Tillamook Country Creamery Assoc. (TCCA), milking approximately 170± cows. CAFO permit for 285 head, facility has 243 stalls, 264 lockups, double 8 herringbone parlor with 2,000± gallon milk tank and underground manure tanks. Property has Tillamook River frontage, 2,217± square foot 4/2.5 residence and 1,080± sf 3/2 manufactured home. Herd and farm equipment are negotiable at additional cost.

### **PROPERTY PHOTOS**