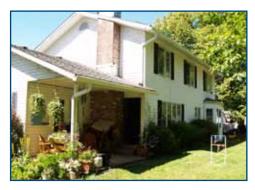

### **96.87± Acres**

\$1,050,000

**DESCRIPTION:** 

Pride of Ownership is reflected by this 96.87± acre dairy farm that has been well maintained for over 30 years and is currently occupied by owners. Owners are members of the Tillamook Country Creamery Assoc. (TCCA), milking approximately 170± cows. CAFO permit for 285 head, facility has 243 stalls, 264 lockups, double 8 herringbone parlor with 2,000± gallon milk tank and underground manure tanks. Property has Tillamook River frontage, 2,217± square foot 4/2.5 residence and 1,080± sf 3/2 manufactured home. Herd and farm equipment are negotiable at additional cost.

### **PROPERTY PHOTOS**