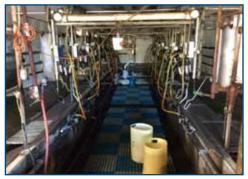

### **96.87± Acres**

\$1,050,000

**DESCRIPTION:** 

Pride of Ownership is reflected by this 96.87± acre dairy farm that has been well maintained for over 30 years and is currently occupied by owners. Owners are members of the Tillamook Country Creamery Assoc. (TCCA), milking approximately 170± cows. CAFO permit for 285 head, facility has 243 stalls, 264 lockups, double 8 herringbone parlor with 2,000± gallon milk tank and underground manure tanks. Property has Tillamook River frontage, 2,217± square foot 4/2.5 residence and 1,080± sf 3/2 manufactured home. Herd and farm equipment are negotiable at additional cost.

### **PROPERTY PHOTOS**