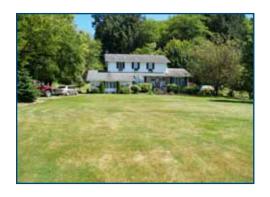

### **96.87± Acres**

\$1,050,000

**DESCRIPTION:** 

Pride of Ownership is reflected by this 96.87± acre dairy farm that has been well maintained for over 30 years and is currently occupied by owners. Owners are members of the Tillamook Country Creamery Assoc. (TCCA), milking approximately 170± cows. CAFO permit for 285 head, facility has 243 stalls, 264 lockups, double 8 herringbone parlor with 2,000± gallon milk tank and underground manure tanks. Property has Tillamook River frontage, 2,217± square foot 4/2.5 residence and 1,080± sf 3/2 manufactured home. Herd and farm equipment are negotiable at additional cost.

### **PROPERTY PHOTOS**