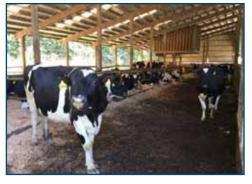

### **96.87± Acres**

\$1,050,000

**DESCRIPTION:** 

Pride of Ownership is reflected by this 96.87± acre dairy farm that has been well maintained for over 30 years and is currently occupied by owners. Owners are members of the Tillamook Country Creamery Assoc. (TCCA), milking approximately 170± cows. CAFO permit for 285 head, facility has 243 stalls, 264 lockups, double 8 herringbone parlor with 2,000± gallon milk tank and underground manure tanks. Property has Tillamook River frontage, 2,217± square foot 4/2.5 residence and 1,080± sf 3/2 manufactured home. Herd and farm equipment are negotiable at additional cost.

### **PROPERTY PHOTOS**