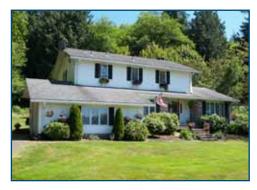

### **96.87± Acres**

\$1,050,000

**DESCRIPTION:** 

Pride of Ownership is reflected by this 96.87± acre dairy farm that has been well maintained for over 30 years and is currently occupied by owners. Owners are members of the Tillamook Country Creamery Assoc. (TCCA), milking approximately 170± cows. CAFO permit for 285 head, facility has 243 stalls, 264 lockups, double 8 herringbone parlor with 2,000± gallon milk tank and underground manure tanks. Property has Tillamook River frontage, 2,217± square foot 4/2.5 residence and 1,080± sf 3/2 manufactured home. Herd and farm equipment are negotiable at additional cost.

### **PROPERTY PHOTOS**