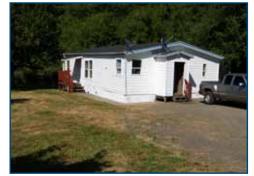

### **96.87± Acres**

\$1,050,000

**DESCRIPTION:** 

Pride of Ownership is reflected by this 96.87± acre dairy farm that has been well maintained for over 30 years and is currently occupied by owners. Owners are members of the Tillamook Country Creamery Assoc. (TCCA), milking approximately 170± cows. CAFO permit for 285 head, facility has 243 stalls, 264 lockups, double 8 herringbone parlor with 2,000± gallon milk tank and underground manure tanks. Property has Tillamook River frontage, 2,217± square foot 4/2.5 residence and 1,080± sf 3/2 manufactured home. Herd and farm equipment are negotiable at additional cost.

### **PROPERTY PHOTOS**