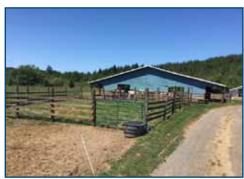

on.

LEGAL:

TL 1200 & 1300, 96.87± acres.

**ZONING:** 

EFU-F1

PLANTING:

Dairy Pasture

WATER:

Creek and river water rights for approximately 60± acres.

PRICE/TERMS:

\$1,050,000. Cash, possible owner financing with substantial down payment.

NOTE:

There is an adjacent  $38.18 \pm acres$  of pasture and a free stall barn for heifers that a new owner may have an opportunity to lease from Sellers, plus additional properties nearby that are currently leased by Sellers. The property is sold "AS-IS" with no warranties or guarantees expressed or implied by Seller or Broker.

This property is listed by: RE/MAX Advantage Plus John Lee, ALC Dave Wood, CCIM Oregon License# 890100124

In Cooperation With: The Ranch Company A Dairy Division of Pearson Realty



### **PROPERTY PHOTOS**































#### **LOCATION MAP**





Policy on cooperation: All real estate licensees are invited to offer this property to prospective buyers. Do not offer to other agents without prior approval.

#### Offices Serving The Central Valley

**FRESNO** Fresno, CA 93711 559.432.6200

**VISALIA** 7480 N. Palm Ave, #101 3447 S. Demaree Street 1801 Oak Street, #159 Visalia, CA 93277 559.733.3232

**BAKERSFIELD** Visalia, CA 93301 661.334.2777