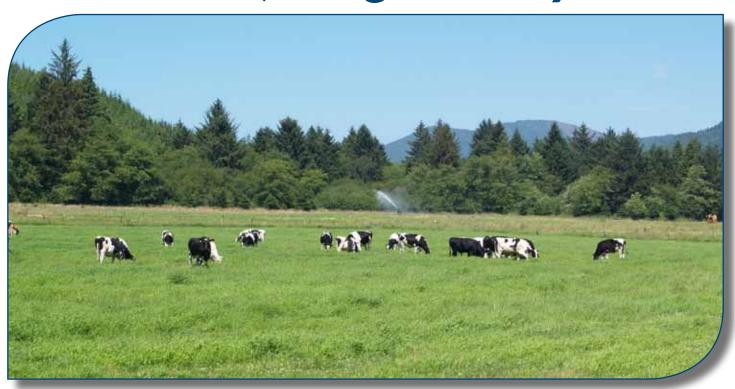

### **96.87± Acres**

\$1,050,000

**DESCRIPTION:** 

Pride of Ownership is reflected by this 96.87± acre dairy farm that has been well maintained for over 30 years and is currently occupied by owners. Owners are members of the Tillamook Country Creamery Assoc. (TCCA), milking approximately 170± cows. CAFO permit for 285 head, facility has 243 stalls, 264 lockups, double 8 herringbone parlor with 2,000± gallon milk tank and underground manure tanks. Property has Tillamook River frontage, 2,217± square foot 4/2.5 residence and 1,080± sf 3/2 manufactured home. Herd and farm equipment are negotiable at additional cost.

### **PROPERTY PHOTOS**