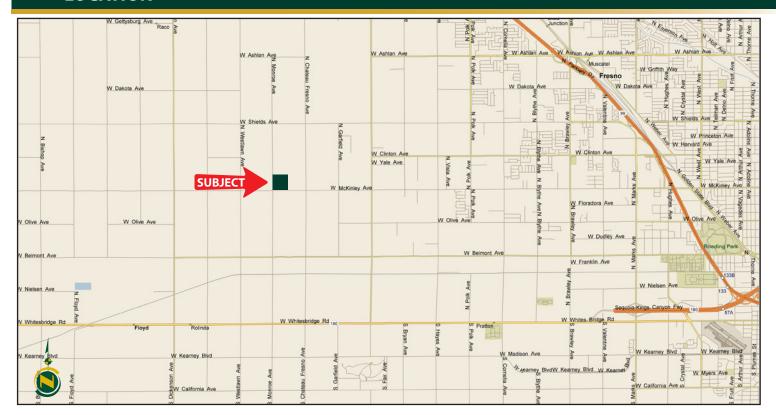

## **McKinley Avenue Almonds**

38.20± Acres

\$1,337,000

LOCATION:

North East corner of W. McKinley Avenue and North Monroe Avenue at 8466 W. McKinley Ave. Fresno, Ca 93723.

**DESCRIPTION:** 

Well located almond orchard in the Fresno Irrigation District and Central Unified School District just west of Fresno. Approximately 38± acres of 1994 planted 50% Nonpareil and 50% Carmel almonds on plum root. Tree spacing is 22'x 22'. Current historical production is approximately 1500 meat lbs./acre. Subject property is being farmed by Mr. Jack Wagenleitner for the 2017 crop year. Sellers position in 2017 lease is included in purchase price.

#### **LOCATION MAP**