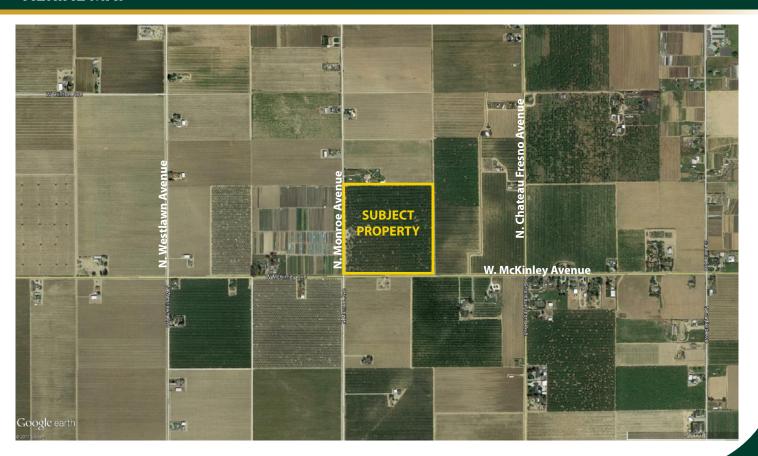

## **McKinley Avenue Almonds**

38.20± Acres

\$1,337,000

LOCATION:

North East corner of W. McKinley Avenue and North Monroe Avenue at 8466 W. McKinley Ave. Fresno, Ca 93723.

**DESCRIPTION:** 

Well located almond orchard in the Fresno Irrigation District and Central Unified School District just west of Fresno. Approximately 38± acres of 1994 planted 50% Nonpareil and 50% Carmel almonds on plum root. Tree spacing is 22'x 22'. Current historical production is approximately 1500 meat lbs./acre. Subject property is being farmed by Mr. Jack Wagenleitner for the 2017 crop year. Sellers position in 2017 lease is included in purchase price.

#### **AERIAL MAP**