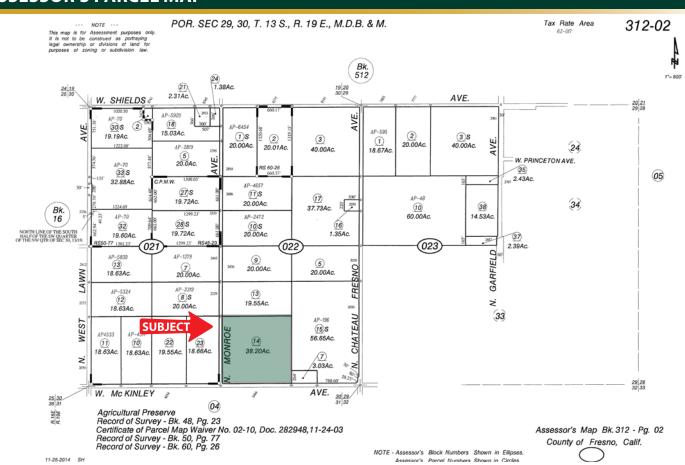

**LEGAL:** 

Fresno County APN 312-022-14, approximately 38.20± acres. Located in a portion of Section 30, T13S, R18E. , M.D.B.&M.

**ZONING:** 

AE20. Property is not in the Williamson Act.

**WATER:** 

Two sources of water; Fresno Irrigation District water and a supplemental 20 HP turbine and deep well, approximately 200' deep.

#### **ASSESSOR'S PARCEL MAP**