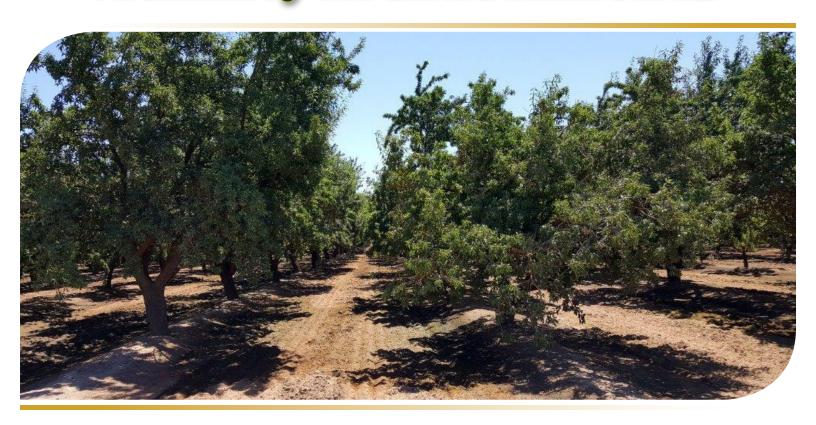

## **McKinley Avenue Almonds**

38.20± Acres

\$1,337,000

LOCATION:

North East corner of W. McKinley Avenue and North Monroe Avenue at 8466 W. McKinley Ave. Fresno, Ca 93723.

**DESCRIPTION:** 

Well located almond orchard in the Fresno Irrigation District and Central Unified School District just west of Fresno. Approximately 38± acres of 1994 planted 50% Nonpareil and 50% Carmel almonds on plum root. Tree spacing is 22'x 22'. Current historical production is approximately 1500 meat lbs./acre. Subject property is being farmed by Mr. Jack Wagenleitner for the 2017 crop year. Sellers position in 2017 lease is included in purchase price.