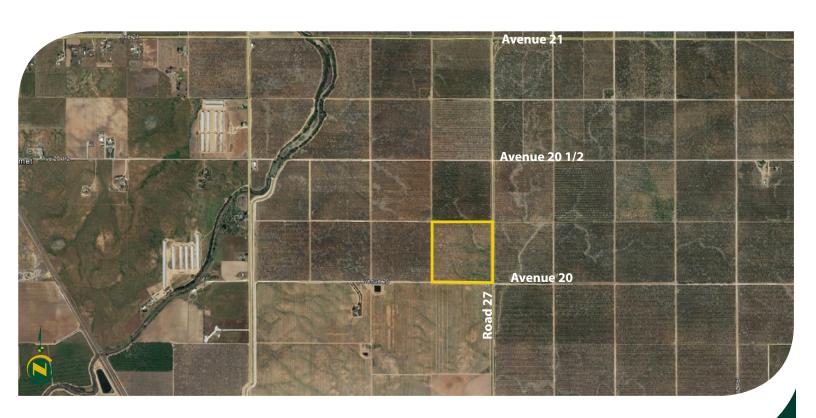

ximately 1 mile south of Avenue 21.

**DESCRIPTION:** 40.02± acre mature pistachio orchard planted in the mid 1970's with a drip

irrigation system.

**LEGAL:** Madera County APN: 029-160-006. Located in a portion of Section 24, T10S,

R17E.

**ZONING:** MHA. Property is in the Agricultural Preserve (Williamson Act).

**WATER:** Property is within the boundaries of the Madera Water District and it does

receive district water.

**SOILS:** Cometa sandy loam, 0-3% slopes

Cometa sandy loam, 3-8% slopes

BUILDINGS/
IMPROVEMENTS:

**IPROVEMENTS:** None

**PRICE/TERMS:** \$880,440 Cash sale subject to U.S. Bankruptcy Court, Eastern District of

California - Fresno Division. Case No. 17-10327-B-12 Chapter 12 D.C. No. FW-3

overbid hearing.

#### **ASSESSOR'S PARCEL MAP**



#### **AERIAL MAP**



#### **LOCATION MAP**



#### **REGIONAL MAP**



We believe the information contained herein to be correct. It is obtained from sources which we regard as reliable, but we assume no liability for errors or omissions. Policy on cooperation: All real estate licensees are invited to offer this property to prospective buyers. Do not offer to other agents without prior approval.

### **Offices Serving The Central Valley**

7480 N Palm Ave, Ste 101 3447 S Demaree Street Fresno, CA 93711 559.432.6200

Visalia, CA 93277 559.732.7300

1801 Oak Street, Ste 159 Bakersfield, CA 93301

661.334.2777