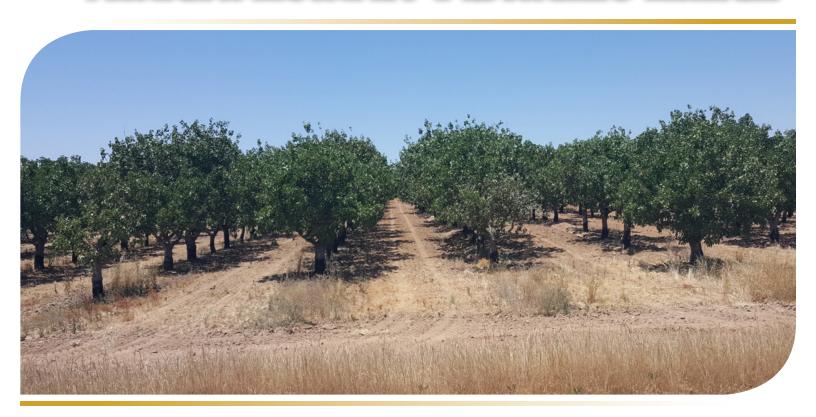

**DESCRIPTION:** 40.02± acre mature pistachio orchard planted in the mid 1970's with a drip

irrigation system.

**LEGAL:** Madera County APN: 029-160-006. Located in a portion of Section 24, T10S,

R17E.

**ZONING:** MHA. Property is in the Agricultural Preserve (Williamson Act).