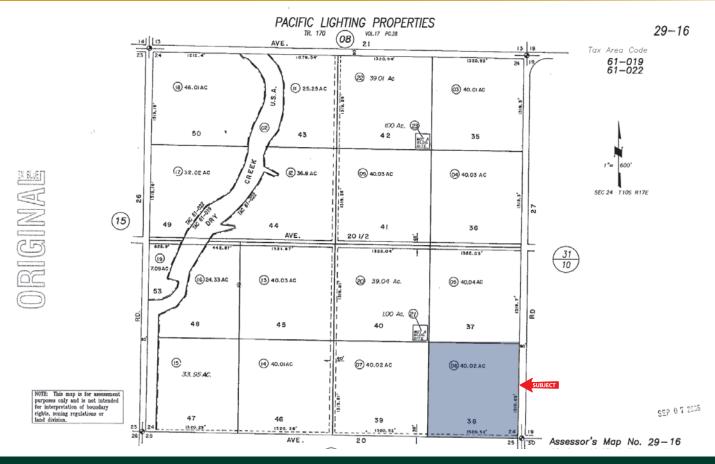

ad 27 alignment,

approximately 1 mile south of Avenue 21.

**DESCRIPTION:** 40.02± acre mature pistachio orchard planted in the mid 1970's with a drip

irrigation system.

**LEGAL:** Madera County APN: 029-160-006. Located in a portion of Section 24, T10S,

R17E.

**ZONING:** MHA. Property is in the Agricultural Preserve (Williamson Act).

**WATER:** Property is within the boundaries of the Madera Water District and it does

receive district water.

**SOILS:** Cometa sandy loam, 0-3% slopes

Cometa sandy loam, 3-8% slopes

BUILDINGS/
IMPROVEMENTS:

**IPROVEMENTS:** None

**PRICE/TERMS:** \$880,440 Cash sale subject to U.S. Bankruptcy Court, Eastern District of

California - Fresno Division. Case No. 17-10327-B-12 Chapter 12 D.C. No. FW-3

overbid hearing.

#### **ASSESSOR'S PARCEL MAP**



#### **AERIAL MAP**



#### **LOCATION MAP**



#### **REGIONAL MAP**



We believe the information contained herein to be correct. It is obtained from sources which we regard as reliable, but we assume no liability for errors or omissions. Policy on cooperation: All real estate licensees are invited to offer this property to prospective buyers. Do not offer to other agents without prior approval.

### **Offices Serving The Central Valley**

7480 N Palm Ave, Ste 101 3447 S Demaree Street Fresno, CA 93711 559.432.6200

Visalia, CA 93277 559.732.7300

1801 Oak Street, Ste 159 Bakersfield, CA 93301

661.334.2777