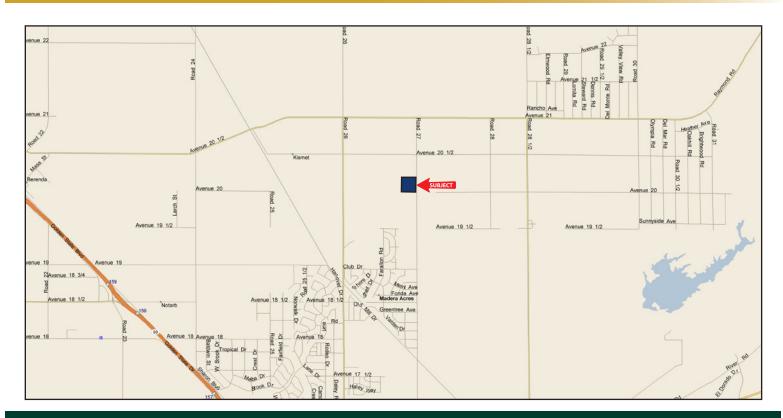

Avenue 21.

**DESCRIPTION:** 40.02± acre mature pistachio orchard planted in the mid 1970's with a drip

irrigation system.

**LEGAL:** Madera County APN: 029-160-006. Located in a portion of Section 24, T10S,

R17E.

**ZONING:** MHA. Property is in the Agricultural Preserve (Williamson Act).

**WATER:** Property is within the boundaries of the Madera Water District and it does

receive district water.

**SOILS:** Cometa sandy loam, 0-3% slopes

Cometa sandy loam, 3-8% slopes

BUILDINGS/
IMPROVEMENTS:

**IPROVEMENTS:** None

**PRICE/TERMS:** \$880,440 Cash sale subject to U.S. Bankruptcy Court, Eastern District of

California - Fresno Division. Case No. 17-10327-B-12 Chapter 12 D.C. No. FW-3

overbid hearing.

#### **ASSESSOR'S PARCEL MAP**



#### **AERIAL MAP**



#### **LOCATION MAP**



#### **REGIONAL MAP**



We believe the information contained herein to be correct. It is obtained from sources which we regard as reliable, but we assume no liability for errors or omissions. Policy on cooperation: All real estate licensees are invited to offer this property to prospective buyers. Do not offer to other agents without prior approval.

### **Offices Serving The Central Valley**

7480 N Palm Ave, Ste 101 3447 S Demaree Street Fresno, CA 93711 559.432.6200

Visalia, CA 93277 559.732.7300

1801 Oak Street, Ste 159 Bakersfield, CA 93301

661.334.2777