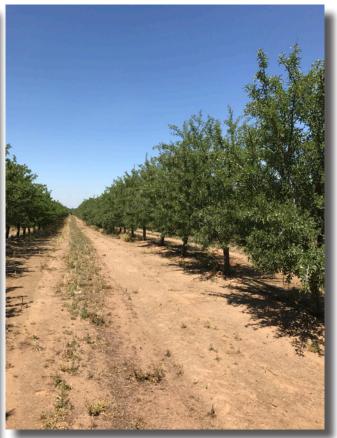

**DESCRIPTION:** 

The property is planted to almonds, pistachios and open ground with abandoned pomegranates. The pistachios are Kerman with Atlantica rootstock planted in 1980 with 12'x 24' spacing, planted on APN: 031-092-008. The almonds are 50% Butte and 50% Padre with Nemaguard Rootstock planted in 2009 with 12'x 24' spacing, planted on APN: 031-092-007. The open ground is APN: 031-092-006.

WATER/IRRIGATION:

Pump and well with drip irrigation system. Almonds are on drip system and pistachios are on micros.

**SOILS:** 

Atwater loamy sand, 3-8% slopes Cometa sandy loams, 3-8% slopes Cometa sandy loams, 8-15% slopes San Joaquin sandy loam, 0-3% slopes