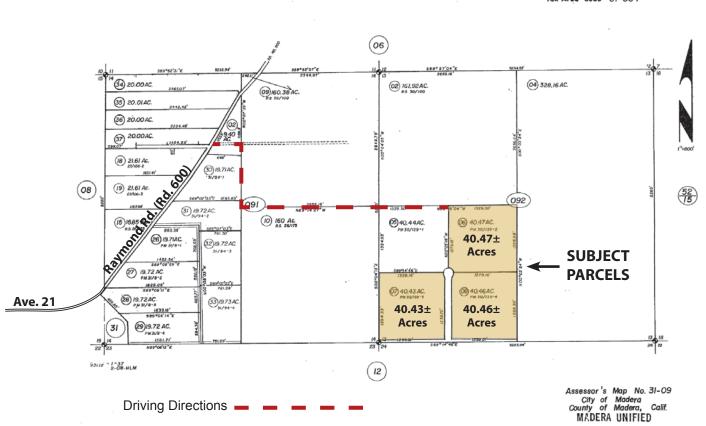

**LEGAL:** 

Madera County APN's: 031-092-006 (40.47± acs.); 031-092-007 (40.43± acs.); 031-092-008 (40.46± acs.) No Williamson Act contracts.

**ZONING:** 

ARE-20 (Agricultural, 20 Acre minimum parcel size). The General Plan is Agriculture Exclusive.

### **PLANTING MAP**

## 121.36 Acs. Madera Almonds & Pistachios

Pistachio Trees

**Almond Trees** 