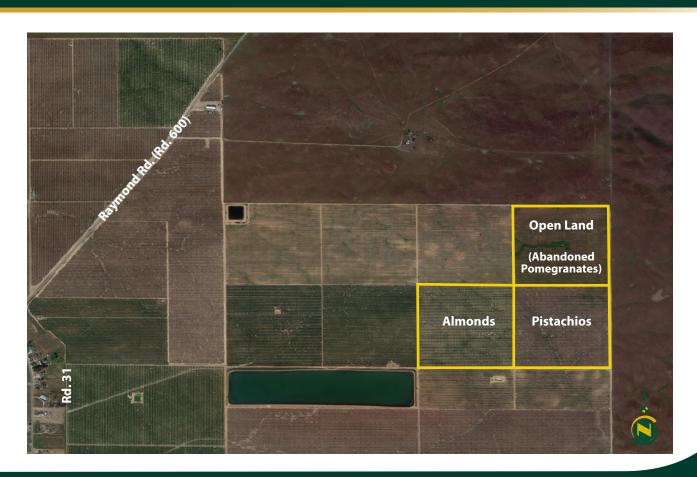

**DESCRIPTION:** 

The property is planted to almonds, pistachios and open ground with abandoned pomegranates. The pistachios are Kerman with Atlantica rootstock planted in 1980 with 12'x 24' spacing, planted on APN: 031-092-008. The almonds are 50% Butte and 50% Padre with Nemaguard Rootstock planted in 2009 with 12'x 24' spacing, planted on APN: 031-092-007. The open ground is APN: 031-092-006.