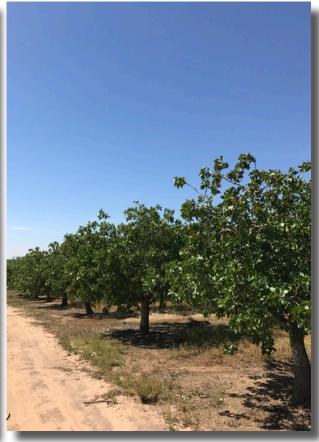

**DESCRIPTION:** 

The property is planted to almonds, pistachios and open ground with abandoned pomegranates. The pistachios are Kerman with Atlantica rootstock planted in 1980 with 12'x 24' spacing, planted on APN: 031-092-008. The almonds are 50% Butte and 50% Padre with Nemaguard Rootstock planted in 2009 with 12'x 24' spacing, planted on APN: 031-092-007. The open ground is APN: 031-092-006.

WATER/IRRIGATION:

Pump and well with drip irrigation system. Almonds are on drip system and pistachios are on micros.

**SOILS:** 

Atwater loamy sand, 3-8% slopes Cometa sandy loams, 3-8% slopes Cometa sandy loams, 8-15% slopes San Joaquin sandy loam, 0-3% slopes