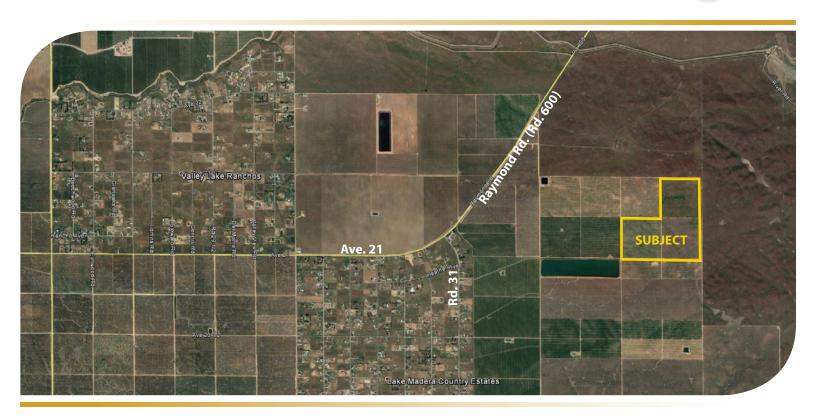

## Madera Almonds, Pistachios & Open

121.36± Acres

\$2,123,800

**LOCATION:** 

The property is located approximately 1 mile east of Avenue 21 and Road 31 in Madera County. Directions to the property from Freeway 99 include: take Avenue 21 exit and travel east approximately 11 miles. Avenue 21 turns into Road 600. The property is approximately 1 mile east of Road 600.

### **REGIONAL MAP**

We believe the information contained herein to be correct. It is obtained from sources which we regard as reliable, but we assume no liability for errors or omissions. Policy on cooperation: All real estate licensees are invited to offer this property to prospective buyers. Do not offer to other agents without prior approval.