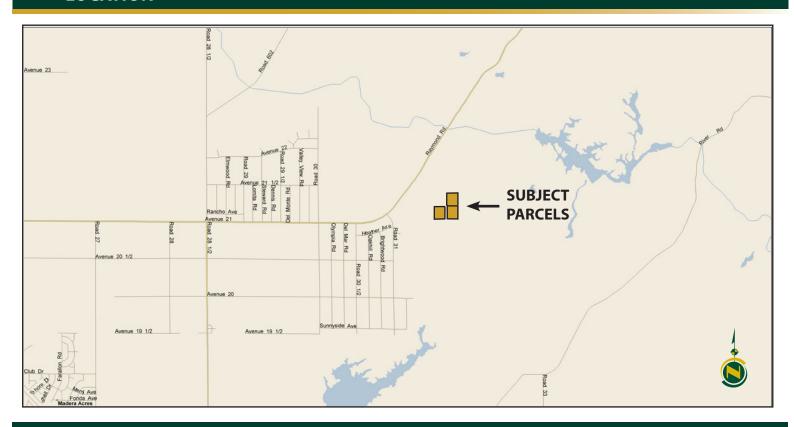

## Madera Almonds, Pistachios & Open

121.36± Acres

\$2,123,800

**LOCATION:** 

The property is located approximately 1 mile east of Avenue 21 and Road 31 in Madera County. Directions to the property from Freeway 99 include: take Avenue 21 exit and travel east approximately 11 miles. Avenue 21 turns into Road 600. The property is approximately 1 mile east of Road 600.

### **LOCATION MAP**