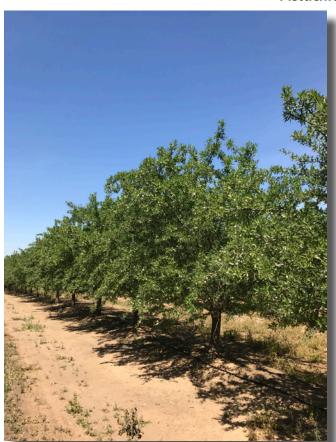

**DESCRIPTION:** 

The property is planted to almonds, pistachios and open ground with abandoned pomegranates. The pistachios are Kerman with Atlantica rootstock planted in 1980 with 12'x 24' spacing, planted on APN: 031-092-008. The almonds are 50% Butte and 50% Padre with Nemaguard Rootstock planted in 2009 with 12'x 24' spacing, planted on APN: 031-092-007. The open ground is APN: 031-092-006.

WATER/IRRIGATION:

Pump and well with drip irrigation system. Almonds are on drip system and pistachios are on micros.

**SOILS:** 

Atwater loamy sand, 3-8% slopes Cometa sandy loams, 3-8% slopes Cometa sandy loams, 8-15% slopes San Joaquin sandy loam, 0-3% slopes