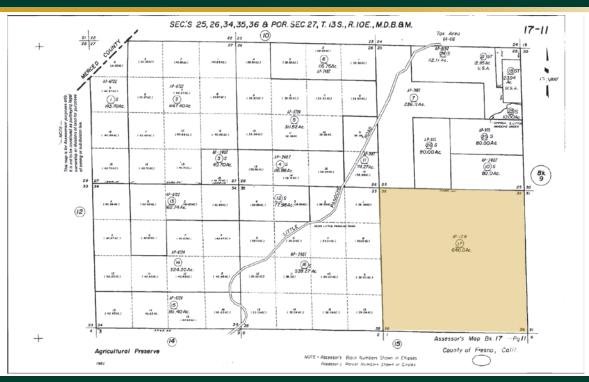

**LEGAL:** Fresno County APN: 017-110-17, Section 36, T13S, R10E, M.D.B.&M.

**ZONING:** AE. Property is in the Williamson Act.

**SOILS:** Mostly Exclose and Wisflat-Arburua complex with some Cyvar-Nodhill and Pedcat loam.

#### **ASSESSOR'S PARCEL MAP**