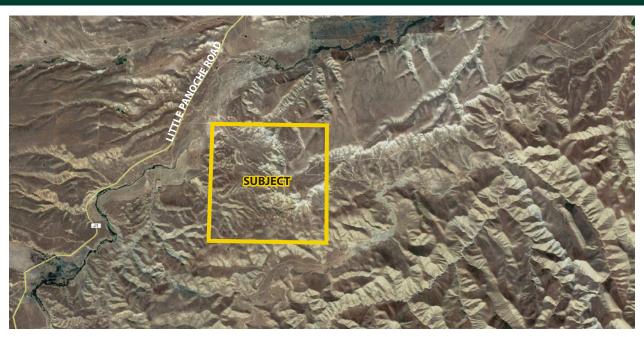

# 640± Acs. Mercey Hot Springs Ranch - Fresno Co.

**DESCRIPTION:** 640± acre fenced hunting/grazing ranch used for livestock grazing.

**LOCATION:** Located southeast of Little Panoche Road, northeast of Mercey Hot Springs, CA.