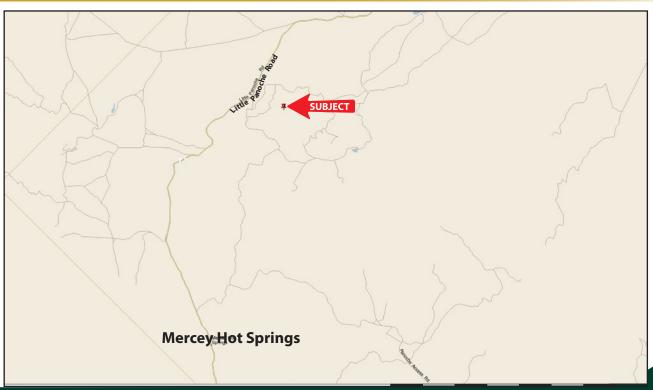

# 640± Acs. Mercey Hot Springs Ranch - Fresno Co.

**DESCRIPTION:** 640± acre fenced hunting/grazing ranch used for livestock grazing.

**LOCATION:** Located southeast of Little Panoche Road, northeast of Mercey Hot Springs, CA.

### **LOCATION MAP**

We believe the information contained herein to be correct. It is obtained from sources which we regard as reliable, but we assume no liability for errors or omissions. Policy on cooperation: All real estate licensees are invited to offer this property to prospective buyers. Do not offer to other agents without prior approval.