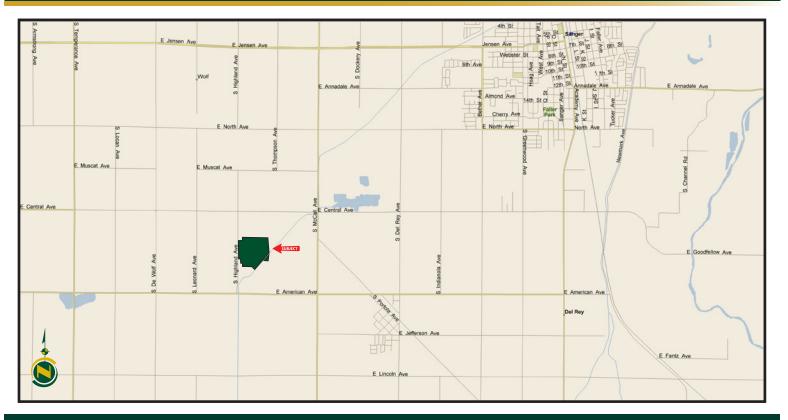

#### **REGIONAL MAP**

We believe the information contained herein to be correct. It is obtained from sources which we regard as reliable, but we assume no liability for errors or omissions. Policy on cooperation: All real estate licensees are invited to offer this property to prospective buyers. Do not offer to other agents without prior approval.

### 89.24± Acres

| LOCATION:                   | A well located Thompson Seedless vineyard on the east side of Highland Ave.<br>south of Central Ave. and north of American Ave.<br>Address: 4444 S. Highland Ave., Del Rey, CA 93616 |
|-----------------------------|--------------------------------------------------------------------------------------------------------------------------------------------------------------------------------------|
| LEGAL:                      | Fresno County APN's: 332-051-05s & 06s. Located in a portion of Section 31, T14S, R22E, M.D.B.&M.                                                                                    |
| ZONING:                     | AE-20 (Agricultural Exclusive, 20 acre minimum parcel size). Property is in the Williamson Act.                                                                                      |
| PLANTINGS:                  | Mature Thompson Seedless vineyard, vine spacing varies, single wire trellis, 2 $\frac{1}{2}$ to 3 ton production.                                                                    |
| WATER:                      | The property has drip irrigation from 2 agricultural deep wells and Consolidated Irrigation District service.                                                                        |
| SOILS:                      | Hanford sandy loam<br>Dello loamy sand<br>Delhi sand, 0-3% slopes<br>Delhi loamy sand 0 to 3% slopes & 3 to 9% slopes                                                                |
| BUILDINGS/<br>IMPROVEMENTS: | None.                                                                                                                                                                                |
| PRICE/TERMS:                | \$2,350,000 Cash or terms agreeable to the Seller at close of escrow.<br>2017 crop is not included in the purchase price.                                                            |
|                             |                                                                                                                                                                                      |