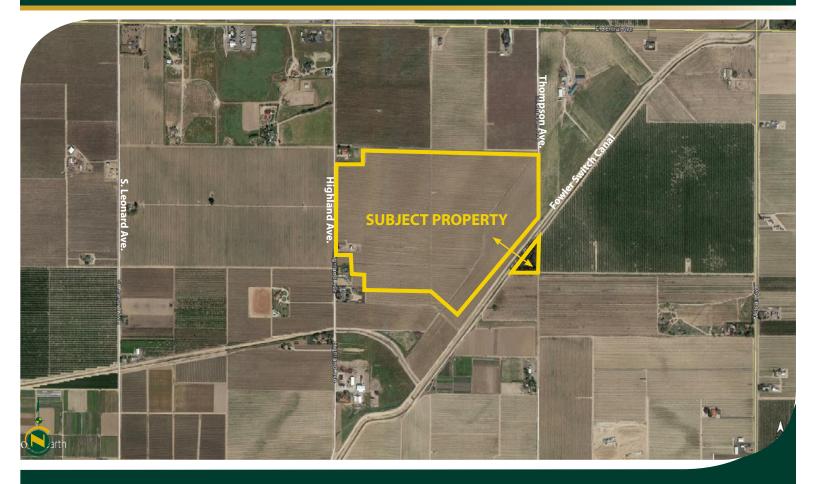

#### **AERIAL MAP**

### 89.24± Acres

| LOCATION:                   | A well located Thompson Seedless vineyard on the east side of Highland Ave.<br>south of Central Ave. and north of American Ave.<br>Address: 4444 S. Highland Ave., Del Rey, CA 93616 |
|-----------------------------|--------------------------------------------------------------------------------------------------------------------------------------------------------------------------------------|
| LEGAL:                      | Fresno County APN's: 332-051-05s & 06s. Located in a portion of Section 31, T14S, R22E, M.D.B.&M.                                                                                    |
| ZONING:                     | AE-20 (Agricultural Exclusive, 20 acre minimum parcel size). Property is in the Williamson Act.                                                                                      |
| PLANTINGS:                  | Mature Thompson Seedless vineyard, vine spacing varies, single wire trellis, 2 $\frac{1}{2}$ to 3 ton production.                                                                    |
| WATER:                      | The property has drip irrigation from 2 agricultural deep wells and Consolidated Irrigation District service.                                                                        |
| SOILS:                      | Hanford sandy loam<br>Dello loamy sand<br>Delhi sand, 0-3% slopes<br>Delhi loamy sand 0 to 3% slopes & 3 to 9% slopes                                                                |
| BUILDINGS/<br>IMPROVEMENTS: | None.                                                                                                                                                                                |
| PRICE/TERMS:                | \$2,350,000 Cash or terms agreeable to the Seller at close of escrow.<br>2017 crop is not included in the purchase price.                                                            |
|                             |                                                                                                                                                                                      |