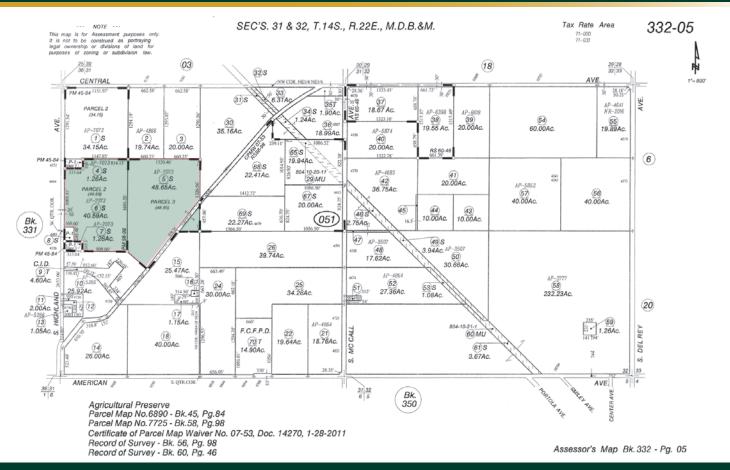

#### ASSESSOR'S PARCEL MAP

### 89.24± Acres

| LOCATION:                   | A well located Thompson Seedless vineyard on the east side of Highland Ave.<br>south of Central Ave. and north of American Ave.<br>Address: 4444 S. Highland Ave., Del Rey, CA 93616 |
|-----------------------------|--------------------------------------------------------------------------------------------------------------------------------------------------------------------------------------|
| LEGAL:                      | Fresno County APN's: 332-051-05s & 06s. Located in a portion of Section 31, T14S, R22E, M.D.B.&M.                                                                                    |
| ZONING:                     | AE-20 (Agricultural Exclusive, 20 acre minimum parcel size). Property is in the Williamson Act.                                                                                      |
| PLANTINGS:                  | Mature Thompson Seedless vineyard, vine spacing varies, single wire trellis, 2 $\frac{1}{2}$ to 3 ton production.                                                                    |
| WATER:                      | The property has drip irrigation from 2 agricultural deep wells and Consolidated Irrigation District service.                                                                        |
| SOILS:                      | Hanford sandy loam<br>Dello loamy sand<br>Delhi sand, 0-3% slopes<br>Delhi loamy sand 0 to 3% slopes & 3 to 9% slopes                                                                |
| BUILDINGS/<br>IMPROVEMENTS: | None.                                                                                                                                                                                |
| PRICE/TERMS:                | \$2,350,000 Cash or terms agreeable to the Seller at close of escrow.<br>2017 crop is not included in the purchase price.                                                            |
|                             |                                                                                                                                                                                      |