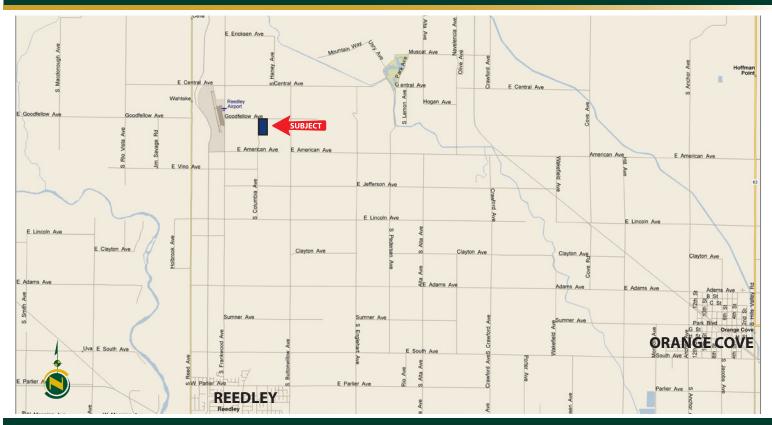

### 19.91 ± Assessed Acres

<u>\$540,000</u> (\$27,122/ac.)

**LOCATION:** 

Southeast corner of Goodfellow Avenue and Columbia Avenue, approximately 5 miles north of Reedley.

**DESCRIPTION:** 

19.91± acres of younger Navels and Mandarins.

#### **LOCATION MAP**

#### **REGIONAL MAP**

We believe the information contained herein to be correct. It is obtained from sources which we regard as reliable, but we assume no liability for errors or omissions. Policy on cooperation: All real estate licensees are invited to offer this property to prospective buyers. Do not offer to other agents without prior approval.