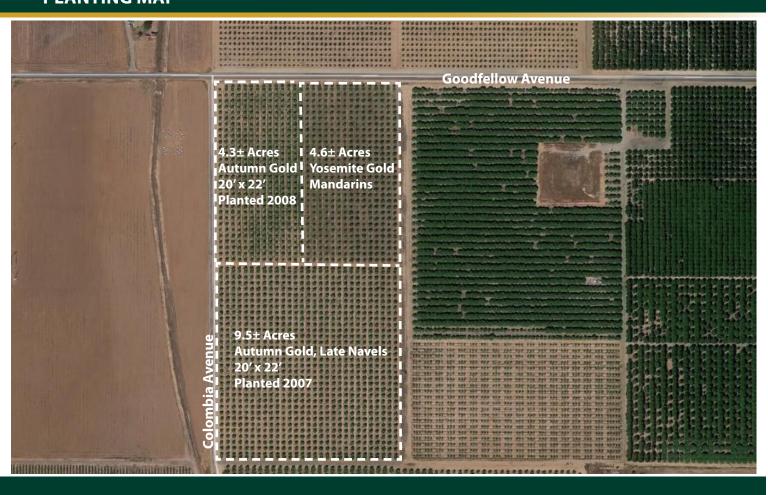

**LEGAL:** 

Fresno County APN: 333-290-23s, located in a portion of Section 35, T14S, R23E, M.D.B.&M.

**PLANTINGS:** 

| <u>Acres</u> | <u>Variety</u>          | <u>Planted</u> |
|--------------|-------------------------|----------------|
| 9.50±.       | Autumn Gold Navels      | 2007           |
| 4.30±        | Autumn Gold Navels      | 2008           |
| 4.60±        | Yosemite Gold Mandarins | 2008           |
|              |                         |                |

#### **PLANTING MAP**