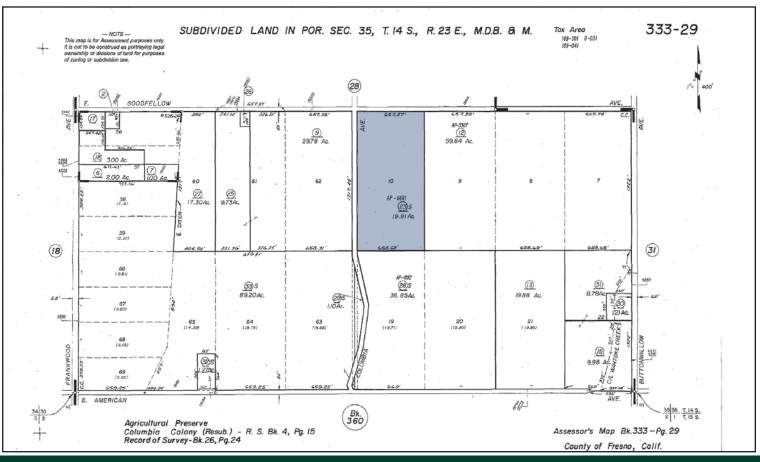

**LEGAL:** 

Fresno County APN: 333-290-23s, located in a portion of Section 35, T14S, R23E, M.D.B.&M.

**PLANTINGS:** 

| <u>Acres</u> | <u>Variety</u>          | <u>Planted</u> |
|--------------|-------------------------|----------------|
| 9.50±.       | Autumn Gold Navels      | 2007           |
| 4.30±        | Autumn Gold Navels      | 2008           |
| 4.60±        | Yosemite Gold Mandarins | 2008           |
|              |                         |                |

#### **ASSESSOR'S PARCEL MAP**