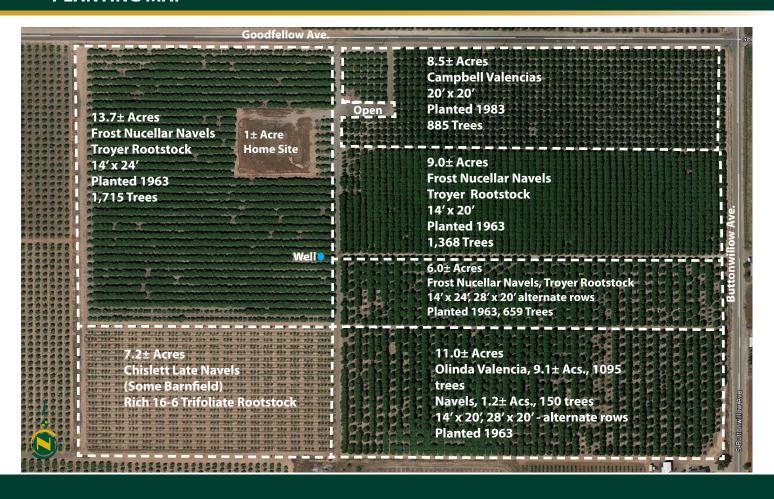

#### **PLANTING MAP**

**LEGAL:** 

Fresno County APN: 333-290-12 located in a portion of Section 35, T14S, R23E, M.D.B.&M. Property is located within the Williamson Act Ag Preserve.

**PLANTINGS:** 

| <u>Acres</u> | <u>Variety</u>        | Crop    | <u>Age</u> |
|--------------|-----------------------|---------|------------|
| 8.50±        | Campbell Valencias    | Oranges | 1983       |
| 9.10±        | Olinda Valencias      | Oranges | Mature     |
| 29.90±       | Frost Nucellar Navels | Oranges | 1963       |
| 7.20±        | Chislett Navels       | Oranges | 2012       |