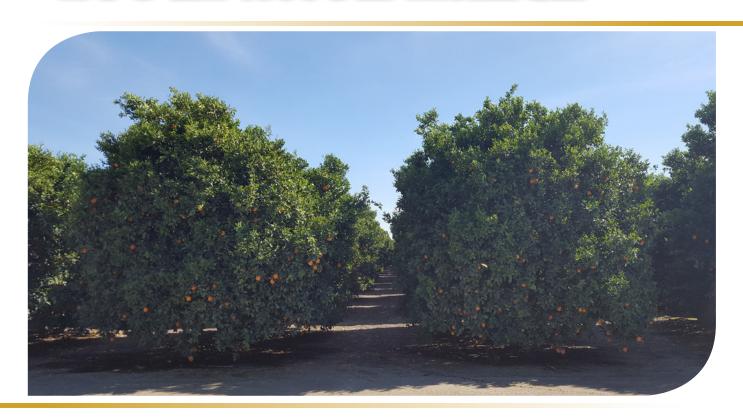

### 59.84± Assesssed Acres

\$1,620,000 (\$27,072/ac.)

**LOCATION:** 

Southwest corner of Buttonwillow and Goodfellow Avenues, approximately 5 miles north of the City of Reedley.

**DESCRIPTION:** 

Mature plantings of Valencia and Navel oranges and young plantings of Chislett Navels. Includes a 1 acre pad for a shop or homesite.