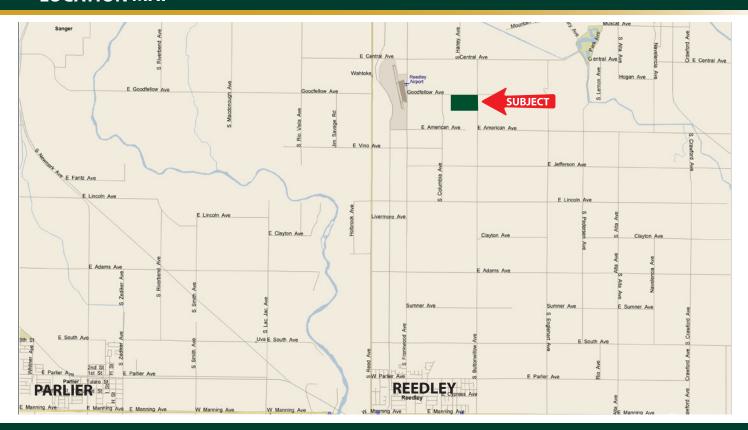

#### **LOCATION MAP**

### 59.84± Assesssed Acres

\$1,620,000 (\$27,072/ac.)

**LOCATION:** 

Southwest corner of Buttonwillow and Goodfellow Avenues, approximately 5 miles north of the City of Reedley.

**DESCRIPTION:** 

Mature plantings of Valencia and Navel oranges and young plantings of Chislett Navels. Includes a 1 acre pad for a shop or homesite.