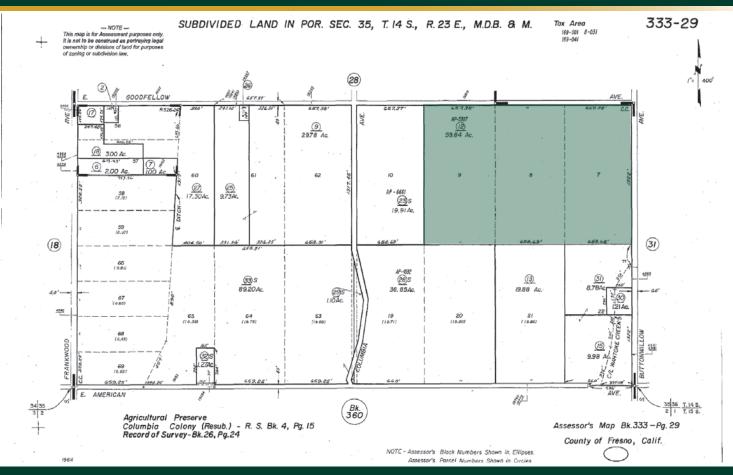

#### **ASSESSOR'S PARCEL MAP**

**LEGAL:** 

Fresno County APN: 333-290-12 located in a portion of Section 35, T14S, R23E, M.D.B.&M. Property is located within the Williamson Act Ag Preserve.

**PLANTINGS:** 

| <u>Acres</u> | <u>Variety</u>        | Crop    | <u>Age</u> |
|--------------|-----------------------|---------|------------|
| 8.50±        | Campbell Valencias    | Oranges | 1983       |
| 9.10±        | Olinda Valencias      | Oranges | Mature     |
| 29.90±       | Frost Nucellar Navels | Oranges | 1963       |
| 7.20±        | Chislett Navels       | Oranges | 2012       |