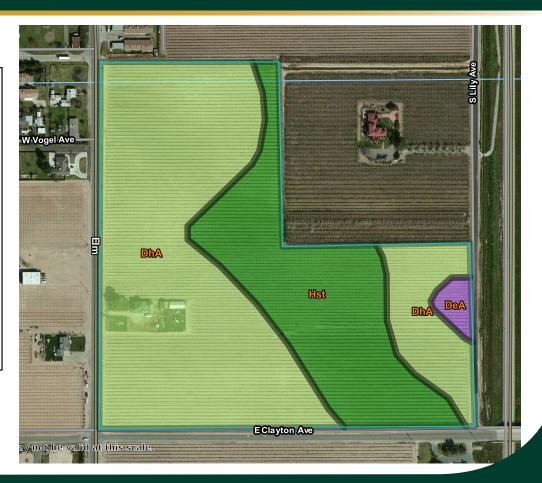

**SOILS:** 

Mostly Delhi loamy sand, 0 to 3% slopes, some Hesperia fine sandy loam moderately deep, and less than 1 acre of Delhi sand, 0 to 3% slopes.

BUILDINGS/
IMPROVEMENTS:

2236± sq. ft. two story, 5 bdrm., 1 bath. residence built in 1906. There are also out buildings included on the property.

#### **PLANTING MAP**

#### **SOILS LEGEND**

DhA - Delhi loamy sand Grade 2 (67.7%)

Hst - Hesperia fine sandy loam Grade 1 (30.6%)

DeA - Delhi sand Grade 3 (1.7%)