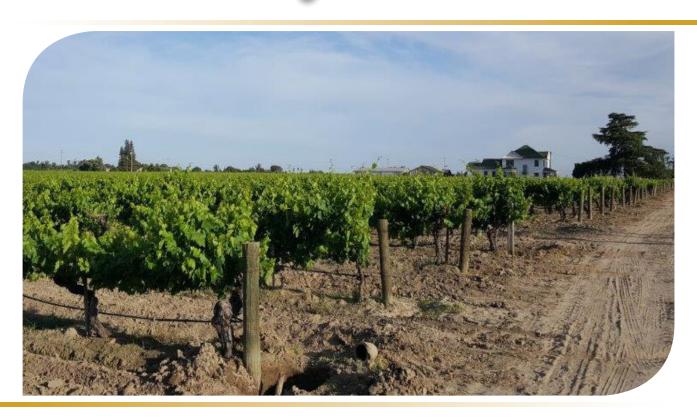

**PLANTINGS:** 

Mature Thompson seedless vineyard, east/west rows, 8' X 11" spacing, single wire trellis.

**WATER:** 

The property irrigates from 1 agricultural deep well and Fresno Irrigation District service, 1-2 hp domestic pump/well. Vineyard can be watered by either flood or drip irrigation.