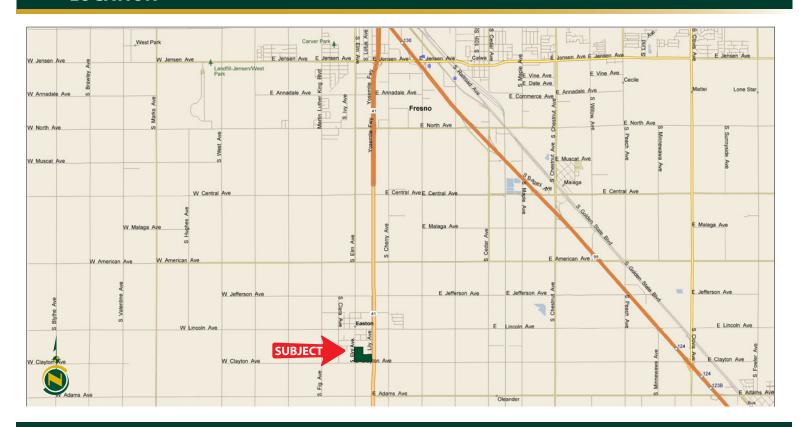

## Elm Ave. Vineyard & Residence

30.00± Acres

\$920,000

LOCATION:

A well located Thompson seedless vineyard with residence adjacent to the community of Easton. Commonly referred to as 6398 S. Elm Ave. Fresno, CA 93706. The ranch is located on the east side of Elm Ave. at the northeast corner Elm and Clayton Avenues.

#### **LOCATION MAP**

### **REGIONAL MAP**

We believe the information contained herein to be correct. It is obtained from sources which we regard as reliable, but we assume no liability for errors or omissions. Policy on cooperation: All real estate licensees are invited to offer this property to prospective buyers. Do not offer to other agents without prior approval.