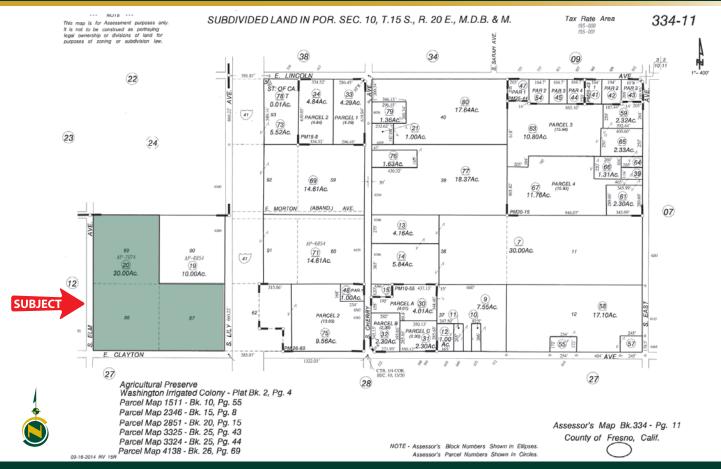

**LEGAL:** 

Fresno County APN 334-110-20. Located in a Portion of Section 10, T15S, R20E, M.DB.&M.

**ZONING:** 

AE 20 (Agriculture Exclusive, 20 acre minimum parcel size. Property is in the Williamson Act with an Agricultural Preserve Contract.

#### **ASSESSOR'S PARCEL MAP**