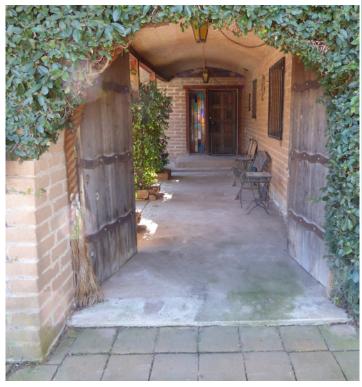

#### **PROPERTY PHOTOS**

AE-20 Exclusive Agriculture.

**WATER:** 

Alta Irrigation District

(1) Domestic pump and well

(7) Water storage ponds totaling  $4.45 \pm acres$ 

BUILDINGS/
IMPROVEMENTS:

 $3,803 \pm \mathrm{sq.}$  ft. adobe brick home built in 1978 with 3 bedrooms, 2.5 bathrooms, swimming pool, two car garage, and basement. There is a large double door barn with a loft and huge potential for entertainment, storage, or livestock. A large variety of fruit and nut trees allow you to enjoy the gifts of nature throughout the year. Recreation ponds can be used to stock fish, swim, canoe, and many other opportunities.  $1.5\pm$  acres of open land is available for other uses. Mature eucalyptus trees line the perimeter of the property to give privacy and a park-like setting. Other improvements include a new stove/oven, cement foundation for RV parking, additional storage overhang, and a metal carport.