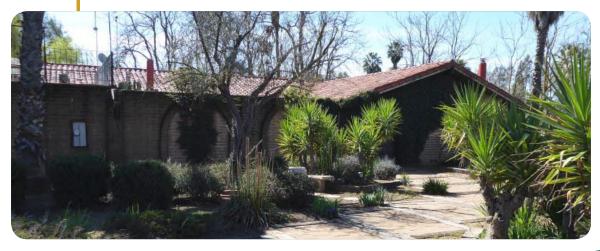

AE-20 Exclusive Agriculture.

**WATER:** 

Alta Irrigation District

(1) Domestic pump and well

(7) Water storage ponds totaling  $4.45 \pm acres$ 

BUILDINGS/
IMPROVEMENTS:

 $3,803 \pm \mathrm{sq.}$  ft. adobe brick home built in 1978 with 3 bedrooms, 2.5 bathrooms, swimming pool, two car garage, and basement. There is a large double door barn with a loft and huge potential for entertainment, storage, or livestock. A large variety of fruit and nut trees allow you to enjoy the gifts of nature throughout the year. Recreation ponds can be used to stock fish, swim, canoe, and many other opportunities.  $1.5\pm$  acres of open land is available for other uses. Mature eucalyptus trees line the perimeter of the property to give privacy and a park-like setting. Other improvements include a new stove/oven, cement foundation for RV parking, additional storage overhang, and a metal carport.