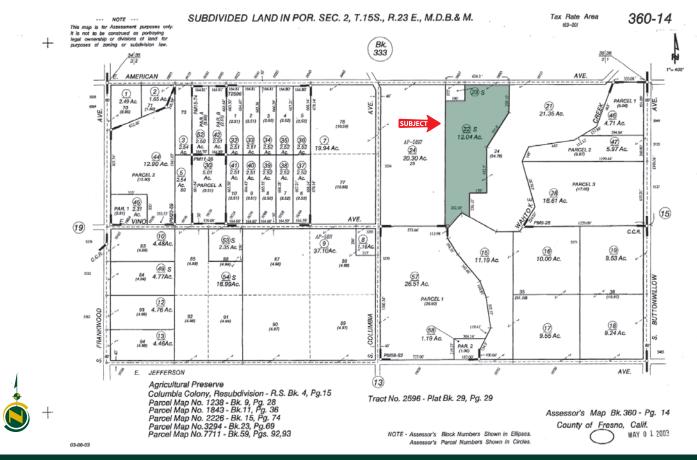

**DESCRIPTION:** 

12.04± acres of open land with a home, recreational ponds and a large double door barn.

**LEGAL:** 

Fresno APN: 360-140-22s. Located in a portion of Section 2, T15S, R23E, M.D.B.&M.

**ZONING:** 

#### **ASSESSOR'S PARCEL MAP**