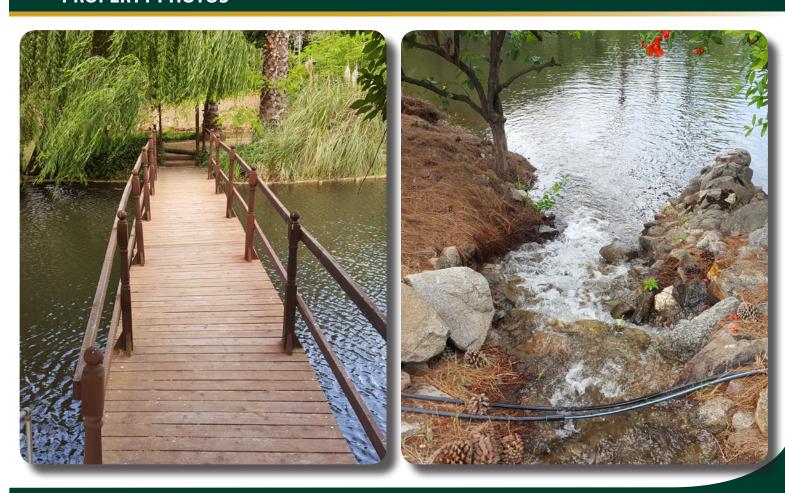

AE-20 Exclusive Agriculture.

**WATER:** 

Alta Irrigation District

(1) Domestic pump and well

(7) Water storage ponds totaling  $4.45 \pm acres$ 

BUILDINGS/
IMPROVEMENTS:

 $3,803 \pm \mathrm{sq.}$  ft. adobe brick home built in 1978 with 3 bedrooms, 2.5 bathrooms, swimming pool, two car garage, and basement. There is a large double door barn with a loft and huge potential for entertainment, storage, or livestock. A large variety of fruit and nut trees allow you to enjoy the gifts of nature throughout the year. Recreation ponds can be used to stock fish, swim, canoe, and many other opportunities.  $1.5\pm$  acres of open land is available for other uses. Mature eucalyptus trees line the perimeter of the property to give privacy and a park-like setting. Other improvements include a new stove/oven, cement foundation for RV parking, additional storage overhang, and a metal carport.

#### **PROPERTY PHOTOS**