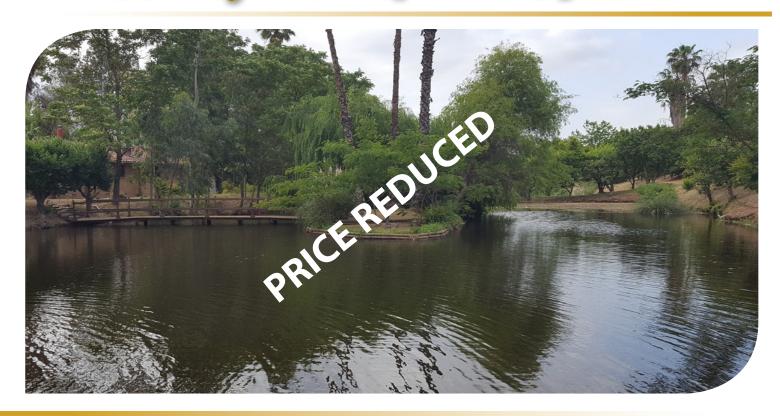

## Reedley Home, Ponds, & Barn

12.04± Acres

\$495,000

**LOCATION:** 

Property is located approximately 4 miles north of Reedley and 10 miles southeast of Sanger along Wahtoke Creek. Address: 19685 E. American Ave., Reedley 93654.

**DESCRIPTION:** 

12.04± acres of open land with a home, recreational ponds and a large double door barn.

**LEGAL:** 

Fresno APN: 360-140-22s. Located in a portion of Section 2, T15S, R23E, M.D.B.&M.

**ZONING:** 

AE-20 Exclusive Agriculture.

**WATER:** 

Alta Irrigation District

(1) Domestic pump and well

(7) Water storage ponds totaling  $4.45 \pm acres$ 

BUILDINGS/
IMPROVEMENTS:

 $3,803 \pm \mathrm{sq.}$  ft. adobe brick home built in 1978 with 3 bedrooms, 2.5 bathrooms, swimming pool, two car garage, and basement. There is a large double door barn with a loft and huge potential for entertainment, storage, or livestock. A large variety of fruit and nut trees allow you to enjoy the gifts of nature throughout the year. Recreation ponds can be used to stock fish, swim, canoe, and many other opportunities.  $1.5\pm$  acres of open land is available for other uses. Mature eucalyptus trees line the perimeter of the property to give privacy and a park-like setting. Other improvements include a new stove/oven, cement foundation for RV parking, additional storage overhang, and a metal carport.