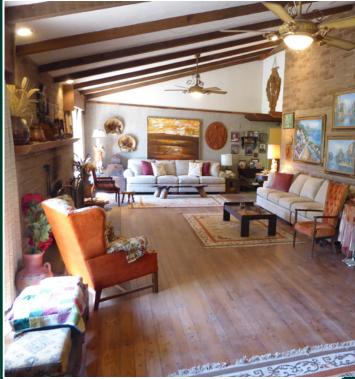

#### **PROPERTY PHOTOS**

AE-20 Exclusive Agriculture.

**WATER:** 

Alta Irrigation District

(1) Domestic pump and well

(7) Water storage ponds totaling  $4.45 \pm acres$ 

BUILDINGS/
IMPROVEMENTS:

 $3,803 \pm \mathrm{sq.}$  ft. adobe brick home built in 1978 with 3 bedrooms, 2.5 bathrooms, swimming pool, two car garage, and basement. There is a large double door barn with a loft and huge potential for entertainment, storage, or livestock. A large variety of fruit and nut trees allow you to enjoy the gifts of nature throughout the year. Recreation ponds can be used to stock fish, swim, canoe, and many other opportunities.  $1.5\pm$  acres of open land is available for other uses. Mature eucalyptus trees line the perimeter of the property to give privacy and a park-like setting. Other improvements include a new stove/oven, cement foundation for RV parking, additional storage overhang, and a metal carport.