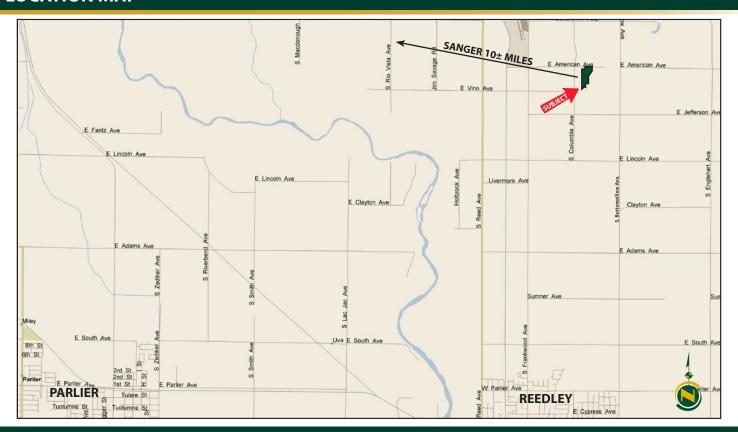

#### **LOCATION MAP**

## Reedley Home, Ponds, & Barn

12.04± Acres

\$495,000

**LOCATION:** 

Property is located approximately 4 miles north of Reedley and 10 miles southeast of Sanger along Wahtoke Creek. Address: 19685 E. American Ave., Reedley 93654.