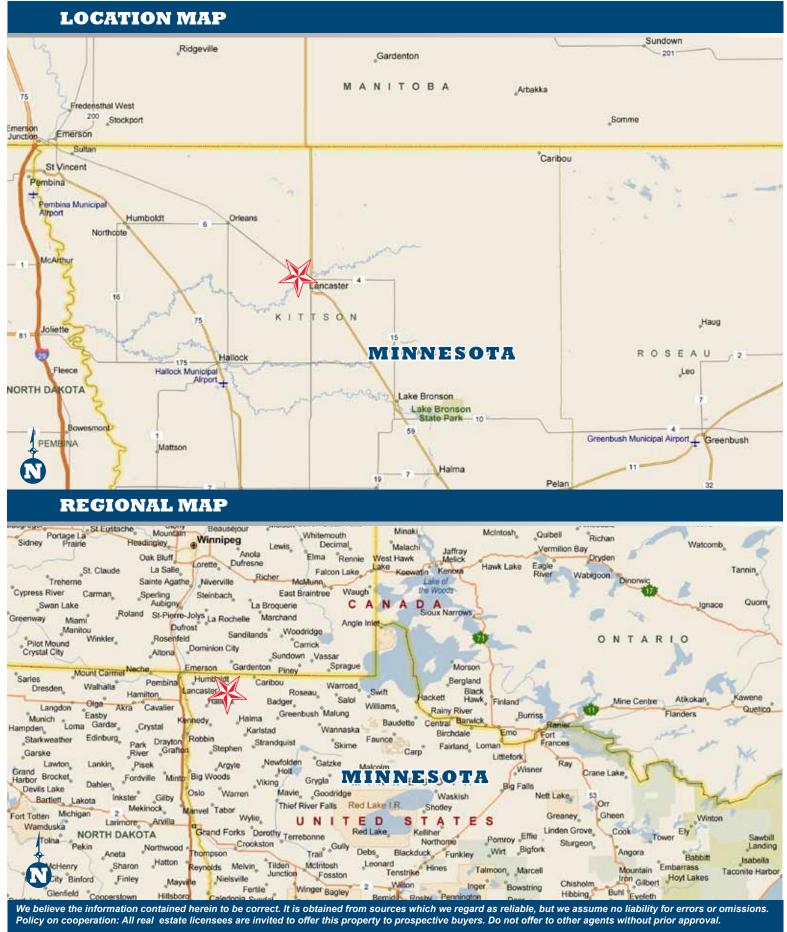

# 80± Acres, Lancaster Kittson County, Minnesota

- Facility can be expanded
- Low land costs, rich soils
- Many by-products available (beet pulp, canola meal, sunflower meal, potato by products)
- Excellent secondary roads, close to Interstate 29 (30± miles)

#### LOCATION:

The location of the dairy has been another challenge since it is only  $10\pm$  miles from the Canadian boarder and  $15\pm$  miles from North Dakota. This is great farm country being in the Red River Valley and rich soils on flat, well drained topography. The closest US city is Grand Forks to the south and Winnipeg about  $60\pm$  miles to the north.