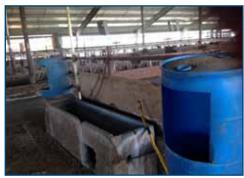

#### **DESCRIPTION:**

The Dairy which includes 80± acres, two free stall barns with 1,380 sand bedded stalls, D-24 De laval parlor, two 8,000 gal. bulk tanks and 19,000,000± gal lagoon. All floors are heated in the barns and parlor area. The concrete forage pad has a capacity of 30,000± tons. There is a 40'x80' heated shop and bulk hopper bins for supplements.

#### **PROPERTY PHOTOS**