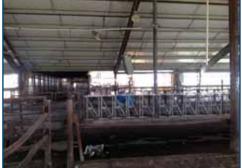

#### **DESCRIPTION:**

The Dairy which includes 80± acres, two free stall barns with 1,380 sand bedded stalls, D-24 De laval parlor, two 8,000 gal. bulk tanks and 19,000,000± gal lagoon. All floors are heated in the barns and parlor area. The concrete forage pad has a capacity of 30,000± tons. There is a 40'x80' heated shop and bulk hopper bins for supplements.

#### **PROPERTY PHOTOS**