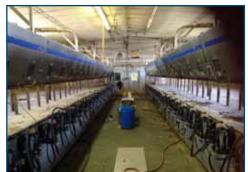

#### **DESCRIPTION:**

The Dairy which includes 80± acres, two free stall barns with 1,380 sand bedded stalls, D-24 De laval parlor, two 8,000 gal. bulk tanks and 19,000,000± gal lagoon. All floors are heated in the barns and parlor area. The concrete forage pad has a capacity of 30,000± tons. There is a 40'x80' heated shop and bulk hopper bins for supplements.

#### **PROPERTY PHOTOS**