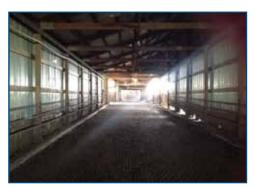

#### **DESCRIPTION:**

The Dairy which includes 80± acres, two free stall barns with 1,380 sand bedded stalls, D-24 De laval parlor, two 8,000 gal. bulk tanks and 19,000,000± gal lagoon. All floors are heated in the barns and parlor area. The concrete forage pad has a capacity of 30,000± tons. There is a 40'x80' heated shop and bulk hopper bins for supplements.

#### **PROPERTY PHOTOS**