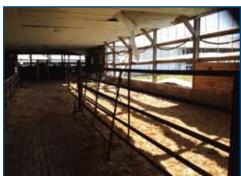

#### **DESCRIPTION:**

The Dairy which includes 80± acres, two free stall barns with 1,380 sand bedded stalls, D-24 De laval parlor, two 8,000 gal. bulk tanks and 19,000,000± gal lagoon. All floors are heated in the barns and parlor area. The concrete forage pad has a capacity of 30,000± tons. There is a 40'x80' heated shop and bulk hopper bins for supplements.

#### **PROPERTY PHOTOS**