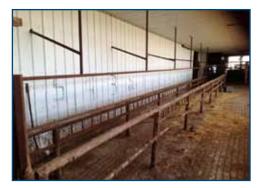

#### **DESCRIPTION:**

The Dairy which includes 80± acres, two free stall barns with 1,380 sand bedded stalls, D-24 De laval parlor, two 8,000 gal. bulk tanks and 19,000,000± gal lagoon. All floors are heated in the barns and parlor area. The concrete forage pad has a capacity of 30,000± tons. There is a 40'x80' heated shop and bulk hopper bins for supplements.

#### **PROPERTY PHOTOS**