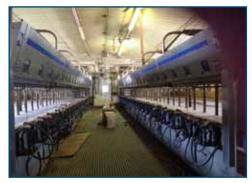

#### **DESCRIPTION:**

The Dairy which includes 80± acres, two free stall barns with 1,380 sand bedded stalls, D-24 De laval parlor, two 8,000 gal. bulk tanks and 19,000,000± gal lagoon. All floors are heated in the barns and parlor area. The concrete forage pad has a capacity of 30,000± tons. There is a 40'x80' heated shop and bulk hopper bins for supplements.

#### **PROPERTY PHOTOS**