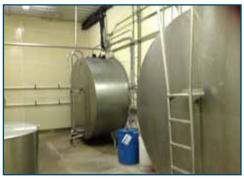

#### **DESCRIPTION:**

The Dairy which includes 80± acres, two free stall barns with 1,380 sand bedded stalls, D-24 De laval parlor, two 8,000 gal. bulk tanks and 19,000,000± gal lagoon. All floors are heated in the barns and parlor area. The concrete forage pad has a capacity of 30,000± tons. There is a 40'x80' heated shop and bulk hopper bins for supplements.

#### **PROPERTY PHOTOS**