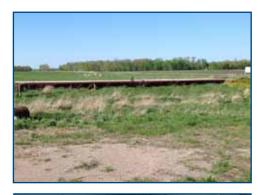

#### **DESCRIPTION:**

The Dairy which includes 80± acres, two free stall barns with 1,380 sand bedded stalls, D-24 De laval parlor, two 8,000 gal. bulk tanks and 19,000,000± gal lagoon. All floors are heated in the barns and parlor area. The concrete forage pad has a capacity of 30,000± tons. There is a 40'x80' heated shop and bulk hopper bins for supplements.

#### **PROPERTY PHOTOS**