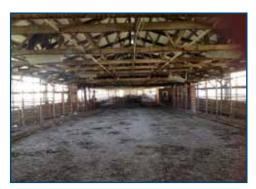

#### **DESCRIPTION:**

The Dairy which includes 80± acres, two free stall barns with 1,380 sand bedded stalls, D-24 De laval parlor, two 8,000 gal. bulk tanks and 19,000,000± gal lagoon. All floors are heated in the barns and parlor area. The concrete forage pad has a capacity of 30,000± tons. There is a 40'x80' heated shop and bulk hopper bins for supplements.

#### **PROPERTY PHOTOS**