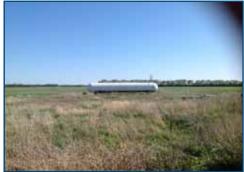

#### **DESCRIPTION:**

The Dairy which includes 80± acres, two free stall barns with 1,380 sand bedded stalls, D-24 De laval parlor, two 8,000 gal. bulk tanks and 19,000,000± gal lagoon. All floors are heated in the barns and parlor area. The concrete forage pad has a capacity of 30,000± tons. There is a 40'x80' heated shop and bulk hopper bins for supplements.

#### **PROPERTY PHOTOS**