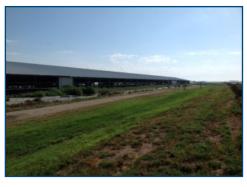

#### **DESCRIPTION:**

<u>Dairy</u> - The dairy consists of a 1,935 $\pm$  free stall in 2 sand bedded barns. Barn 1 is 1,020' $\pm$  x 135' $\pm$ . Barn 2 is 660' $\pm$  x 121' $\pm$  with parlor, connecting crosswalks, holding area and a maternity 50' $\pm$  x 240' $\pm$  area. There is also a 72' $\pm$  x 80' $\pm$  heated shop.