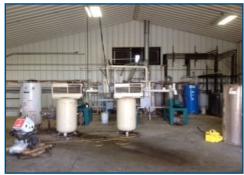

**Parlor -** Double 24 parallel with sub-way. Currently milking 2,500±, 2.5x.

**Feed Area** - 40,000± ton forage pad, scale, 8 bay commodity shed.

Manure Handling - Sand recycling lane, concrete storage pad, 3 stage 30,500,000± gallon lagoon. All pumps included.