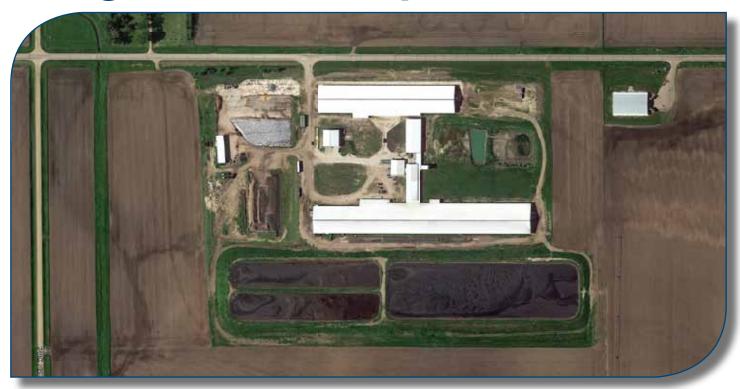

#### LOCATION:

The main dairy is located approximately two miles south and four miles east of Ashton in Osceola County at 5523 260th Street, Sanborn, lowa. The dry cow and heifer facility with house is located approximately two miles west and six miles south of main dairy.

#### **DESCRIPTION:**

<u>Dairy</u> - The dairy consists of a 1,935 $\pm$  free stall in 2 sand bedded barns. Barn 1 is 1,020' $\pm$  x 135' $\pm$ . Barn 2 is 660' $\pm$  x 121' $\pm$  with parlor, connecting crosswalks, holding area and a maternity 50' $\pm$  x 240' $\pm$  area. There is also a 72' $\pm$  x 80' $\pm$  heated shop.

**Parlor -** Double 24 parallel with sub-way. Currently milking 2,500±, 2.5x.

**Feed Area** - 40,000± ton forage pad, scale, 8 bay commodity shed.

Manure Handling - Sand recycling lane, concrete storage pad, 3 stage 30,500,000± gallon lagoon. All pumps included.

<u>Agreements -</u> Seller has agreement in place for manure application and forage production.

#### LEGAL:

Osceola County PID #'s 000000113311010, 000000113312010, 000000113313000, 000000113314000 and 000000113321000.

O'Brien County PID #'s 0005011175 and 0006062250.