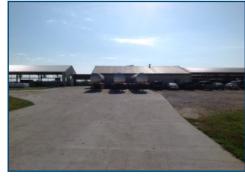

#### **DESCRIPTION:**

<u>Dairy</u> - The dairy consists of a 1,935 $\pm$  free stall in 2 sand bedded barns. Barn 1 is 1,020' $\pm$  x 135' $\pm$ . Barn 2 is 660' $\pm$  x 121' $\pm$  with parlor, connecting crosswalks, holding area and a maternity 50' $\pm$  x 240' $\pm$  area. There is also a 72' $\pm$  x 80' $\pm$  heated shop.

**Parlor -** Double 24 parallel with sub-way. Currently milking 2,500±, 2.5x.

**Feed Area** - 40,000± ton forage pad, scale, 8 bay commodity shed.

Manure Handling - Sand recycling lane, concrete storage pad, 3 stage 30,500,000± gallon lagoon. All pumps included.