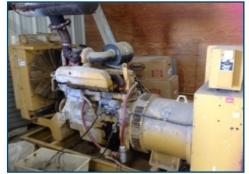

#### **DESCRIPTION:**

<u>Dairy</u> - The dairy consists of a 1,935 $\pm$  free stall in 2 sand bedded barns. Barn 1 is 1,020' $\pm$  x 135' $\pm$ . Barn 2 is 660' $\pm$  x 121' $\pm$  with parlor, connecting crosswalks, holding area and a maternity 50' $\pm$  x 240' $\pm$  area. There is also a 72' $\pm$  x 80' $\pm$  heated shop.

**Parlor -** Double 24 parallel with sub-way. Currently milking 2,500±, 2.5x.

**Feed Area** - 40,000± ton forage pad, scale, 8 bay commodity shed.

Manure Handling - Sand recycling lane, concrete storage pad, 3 stage 30,500,000± gallon lagoon. All pumps included.