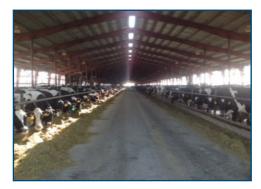

#### **DESCRIPTION:**

<u>Dairy</u> - The dairy consists of a 1,935 $\pm$  free stall in 2 sand bedded barns. Barn 1 is 1,020' $\pm$  x 135' $\pm$ . Barn 2 is 660' $\pm$  x 121' $\pm$  with parlor, connecting crosswalks, holding area and a maternity 50' $\pm$  x 240' $\pm$  area. There is also a 72' $\pm$  x 80' $\pm$  heated shop.

**Parlor -** Double 24 parallel with sub-way. Currently milking 2,500±, 2.5x.

**Feed Area** - 40,000± ton forage pad, scale, 8 bay commodity shed.

Manure Handling - Sand recycling lane, concrete storage pad, 3 stage 30,500,000± gallon lagoon. All pumps included.