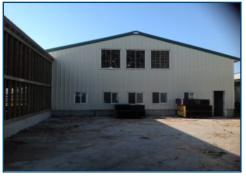

#### **DESCRIPTION:**

<u>Dairy</u> - The dairy consists of a 1,935 $\pm$  free stall in 2 sand bedded barns. Barn 1 is 1,020' $\pm$  x 135' $\pm$ . Barn 2 is 660' $\pm$  x 121' $\pm$  with parlor, connecting crosswalks, holding area and a maternity 50' $\pm$  x 240' $\pm$  area. There is also a 72' $\pm$  x 80' $\pm$  heated shop.