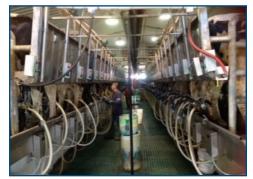

#### **DESCRIPTION:**

<u>Dairy</u> - The dairy consists of a 1,935 $\pm$  free stall in 2 sand bedded barns. Barn 1 is 1,020' $\pm$  x 135' $\pm$ . Barn 2 is 660' $\pm$  x 121' $\pm$  with parlor, connecting crosswalks, holding area and a maternity 50' $\pm$  x 240' $\pm$  area. There is also a 72' $\pm$  x 80' $\pm$  heated shop.

**Parlor -** Double 24 parallel with sub-way. Currently milking 2,500±, 2.5x.

**Feed Area** - 40,000± ton forage pad, scale, 8 bay commodity shed.

Manure Handling - Sand recycling lane, concrete storage pad, 3 stage 30,500,000± gallon lagoon. All pumps included.