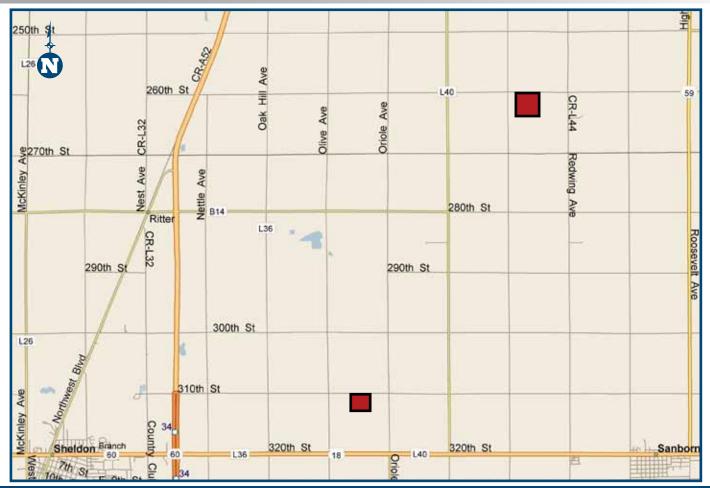

#### LOCATION:

The main dairy is located approximately two miles south and four miles east of Ashton in Osceola County at 5523 260th Street, Sanborn, lowa. The dry cow and heifer facility with house is located approximately two miles west and six miles south of main dairy.

#### **LOCATION MAP**