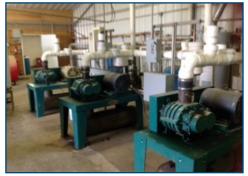

**Parlor -** Double 24 parallel with sub-way. Currently milking 2,500±, 2.5x.

**Feed Area** - 40,000± ton forage pad, scale, 8 bay commodity shed.

Manure Handling - Sand recycling lane, concrete storage pad, 3 stage 30,500,000± gallon lagoon. All pumps included.