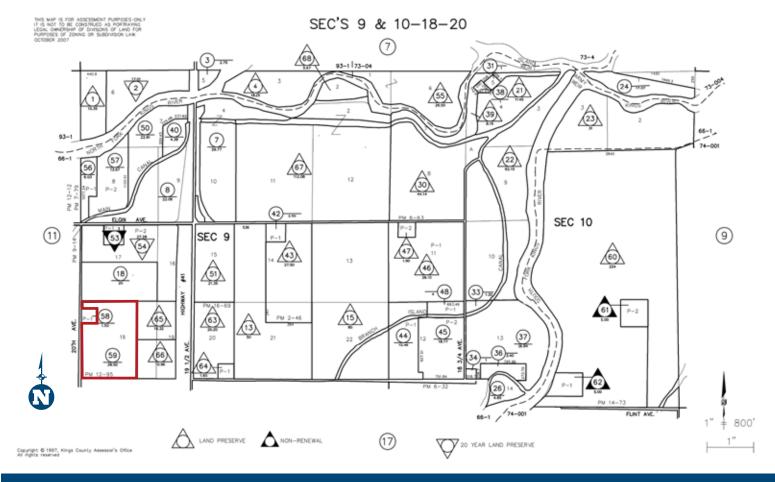

LEGAL:

APN# 004-100-059-000.

**ZONING:** 

The property is zoned Ag 40.

SOIL:

The property has prime Class 1, Kimberlina fine sandy loam, sand substraton.

PRICE/TERMS:

\$1,199,999 cash.