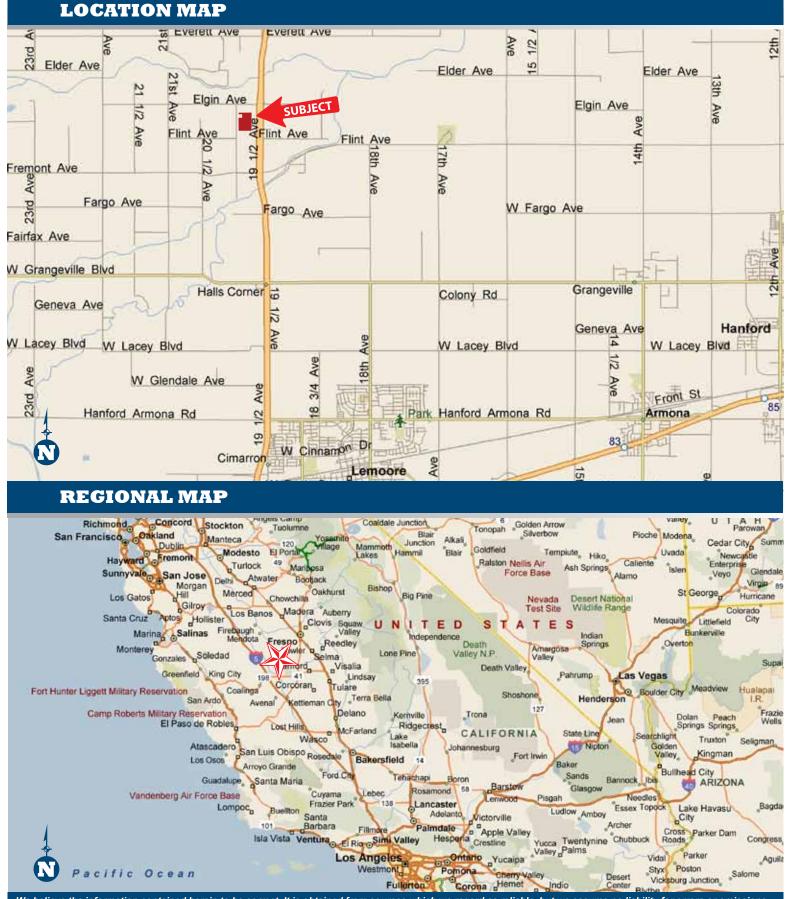

## **Feedlot and Walnut Orchard**

28± Acres

\$1,199,999

LOCATION:

The subject property is located off Highway 41 and Elgin Avenue, 5± miles north of Lemoore in the Island District.

**DESCRIPTION:** 

This property consists of a  $28\pm$  acre ranch. With  $11\pm$  acres currently planted to 3rd leaf Chandler Walnuts on Black Walnut root stock. The remaining acreage contains a Heifer raising facility that is currently in operation and permitted for  $1,225\pm$  heifers. There are 3 homes on the property one nice 3 bedroom, 3 bathroom 2 story home that is  $2,025\pm$  sq. ft. and 2 worker's homes that are currently rented for \$750 each per month.