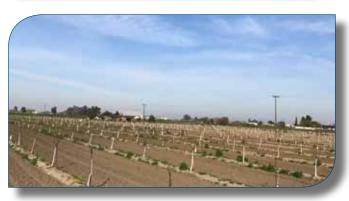

## **Feedlot and Walnut Orchard**

28± Acres

\$1,199,999

LOCATION:

The subject property is located off Highway 41 and Elgin Avenue, 5± miles north of Lemoore in the Island District.

**DESCRIPTION:** 

This property consists of a  $28\pm$  acre ranch. With  $11\pm$  acres currently planted to 3rd leaf Chandler Walnuts on Black Walnut root stock. The remaining acreage contains a Heifer raising facility that is currently in operation and permitted for  $1,225\pm$  heifers. There are 3 homes on the property one nice 3 bedroom, 3 bathroom 2 story home that is  $2,025\pm$  sq. ft. and 2 worker's homes that are currently rented for \$750 each per month.

### **PROPERTY PHOTOS**

We believe the information contained herein to be correct. It is obtained from sources which we regard as reliable, but we assume no liability for errors or omissions. Policy on cooperation: All real estate licensees are invited to offer this property to prospective buyers. Do not offer to other agents without prior approval.