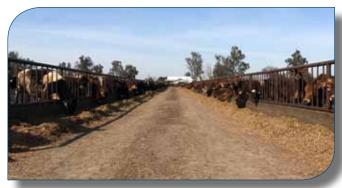

## **Feedlot and Walnut Orchard**

28± Acres

\$1,199,999

LOCATION:

The subject property is located off Highway 41 and Elgin Avenue, 5± miles north of Lemoore in the Island District.

**DESCRIPTION:** 

This property consists of a  $28\pm$  acre ranch. With  $11\pm$  acres currently planted to 3rd leaf Chandler Walnuts on Black Walnut root stock. The remaining acreage contains a Heifer raising facility that is currently in operation and permitted for  $1,225\pm$  heifers. There are 3 homes on the property one nice 3 bedroom, 3 bathroom 2 story home that is  $2,025\pm$  sq. ft. and 2 worker's homes that are currently rented for \$750 each per month.

### **PROPERTY PHOTOS**

We believe the information contained herein to be correct. It is obtained from sources which we regard as reliable, but we assume no liability for errors or omissions. Policy on cooperation: All real estate licensees are invited to offer this property to prospective buyers. Do not offer to other agents without prior approval.