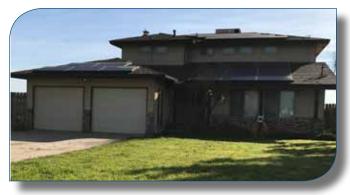

## **Feedlot and Walnut Orchard**

28± Acres

\$1,199,999

LOCATION:

The subject property is located off Highway 41 and Elgin Avenue, 5± miles north of Lemoore in the Island District.

**DESCRIPTION:** 

This property consists of a  $28\pm$  acre ranch. With  $11\pm$  acres currently planted to 3rd leaf Chandler Walnuts on Black Walnut root stock. The remaining acreage contains a Heifer raising facility that is currently in operation and permitted for  $1,225\pm$  heifers. There are 3 homes on the property one nice 3 bedroom, 3 bathroom 2 story home that is  $2,025\pm$  sq. ft. and 2 worker's homes that are currently rented for \$750 each per month.

### **PROPERTY PHOTOS**

We believe the information contained herein to be correct. It is obtained from sources which we regard as reliable, but we assume no liability for errors or omissions. Policy on cooperation: All real estate licensees are invited to offer this property to prospective buyers. Do not offer to other agents without prior approval.