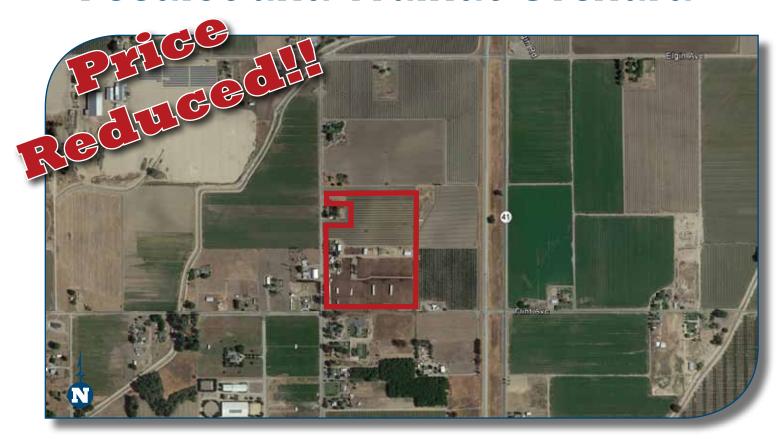

# 28± Acres Kings County, California

- Permitted for 1,225± Head
- 11± acres 3rd Leaf Chandler Walnuts
- 3 Homes

Exclusively Presented By The Ranch Co.

## **Feedlot and Walnut Orchard**

28± Acres

\$1,199,999

LOCATION:

The subject property is located off Highway 41 and Elgin Avenue, 5± miles north of Lemoore in the Island District.

**DESCRIPTION:** 

This property consists of a  $28\pm$  acre ranch. With  $11\pm$  acres currently planted to 3rd leaf Chandler Walnuts on Black Walnut root stock. The remaining acreage contains a Heifer raising facility that is currently in operation and permitted for  $1,225\pm$  heifers. There are 3 homes on the property one nice 3 bedroom, 3 bathroom 2 story home that is  $2,025\pm$  sq. ft. and 2 worker's homes that are currently rented for \$750 each per month.