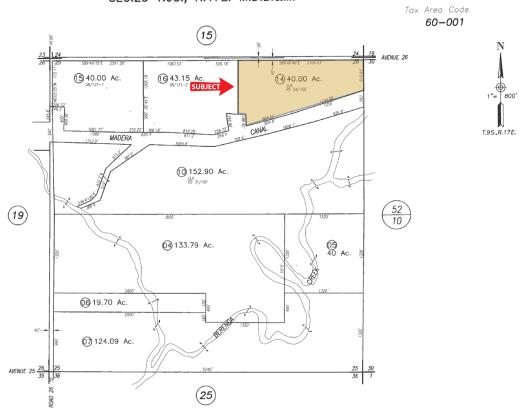

**LEGAL:** Madera County APN 030-200-014. Located in a portion of Section 25, T9S, R17E,

M.D.B.&M.

**ZONING:** AE-40. Property is in the Williamson Act (Ag Preserve).

**PLANTINGS:** Amond orchard planted in 2015: 3/4 Nonpareil and 1/4 Aldrich.

**PRICE/TERMS:** \$599,999 cash to Seller at close of escrow.

SEC.25 T.9S., R.17E. M.D.B.&M.