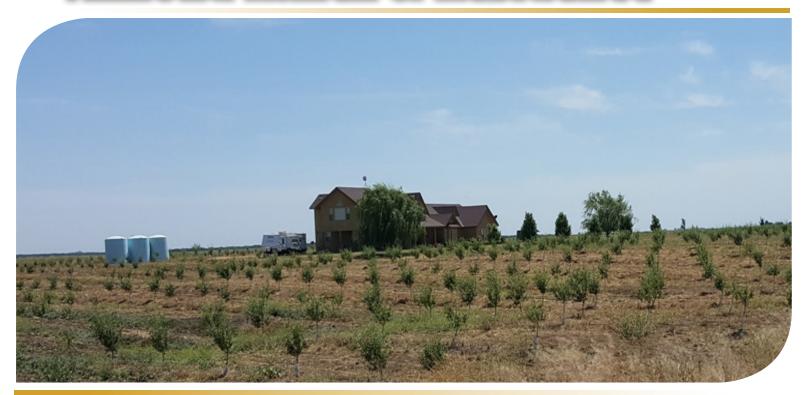

BUILDINGS/
IMPROVEMENTS:

**IMPROVEMENTS:** Residence, 2,485± sq. ft., 4 bedrooms, 3 baths, built in 2007.

**NOTE:** Sale subject to US Bankruptcy Court, Chap. 7. Showing the residence requires a

24 hour notice.

**LEGAL:** Madera County APN 030-200-014. Located in a portion of Section 25, T9S, R17E,

M.D.B.&M.

**ZONING:** AE-40. Property is in the Williamson Act (Ag Preserve).

**PLANTINGS:** Amond orchard planted in 2015: 3/4 Nonpareil and 1/4 Aldrich.