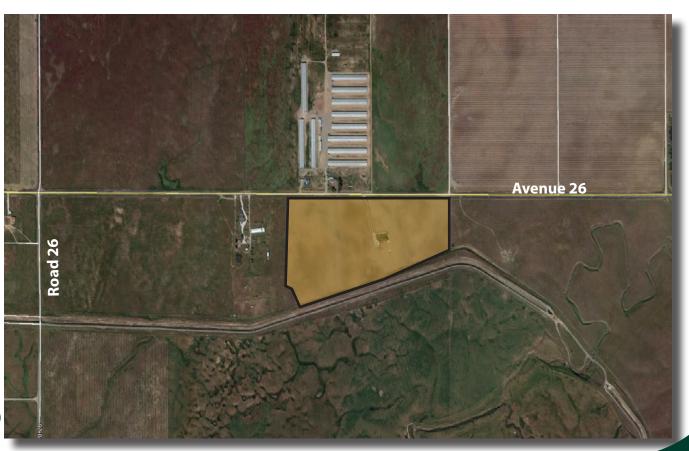

ty APN 030-200-014. Located in a portion of Section 25, T9S, R17E,

M.D.B.&M.

**ZONING:** AE-40. Property is in the Williamson Act (Ag Preserve).

**PLANTINGS:** Amond orchard planted in 2015: 3/4 Nonpareil and 1/4 Aldrich.

**WATER:** (1) domestic pump and well and (1) ag well drilled in July, 2015.

Single line drip distribution system.

**SOILS:** Mostly Cometa sandy loams, 3-8% slopes; some Cometa loam, San Joaquin

sandy loam and Whitney fine sandy loam.

BUILDINGS/
IMPROVEMENTS:

**IMPROVEMENTS:** Residence, 2,485± sq. ft., 4 bedrooms, 3 baths, built in 2007.

**NOTE:** Sale subject to US Bankruptcy Court, Chap. 7. Showing the residence requires a

24 hour notice.

**PRICE/TERMS:** \$599,999 cash to Seller at close of escrow.

SEC.25 T.9S., R.17E. M.D.B.&M.





### **AERIAL MAP**







#### **REGIONAL MAP**





#### Offices Serving The Central Valley

559.732.7300



We believe the information contained herein to be correct. It is obtained from sources which we regard as reliable, but we assume no liability for errors or omissions. Policy on cooperation: All real estate licensees are invited to offer this property to prospective buyers. Do not offer to other agents without prior approval.