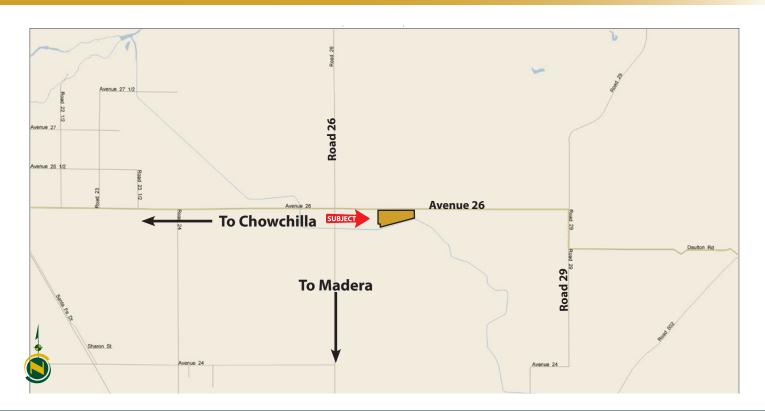

## Chowchilla Ave. 26 Almond Ranch & Residence

40.00± Acres

\$599,999

**LOCATION:** 26792 Avenue 26, Chowchilla, CA 93610

The ranch is located on the south side of Avenue 26 approximately 1/4 mile east

of Road 26.

#### **REGIONAL MAP**