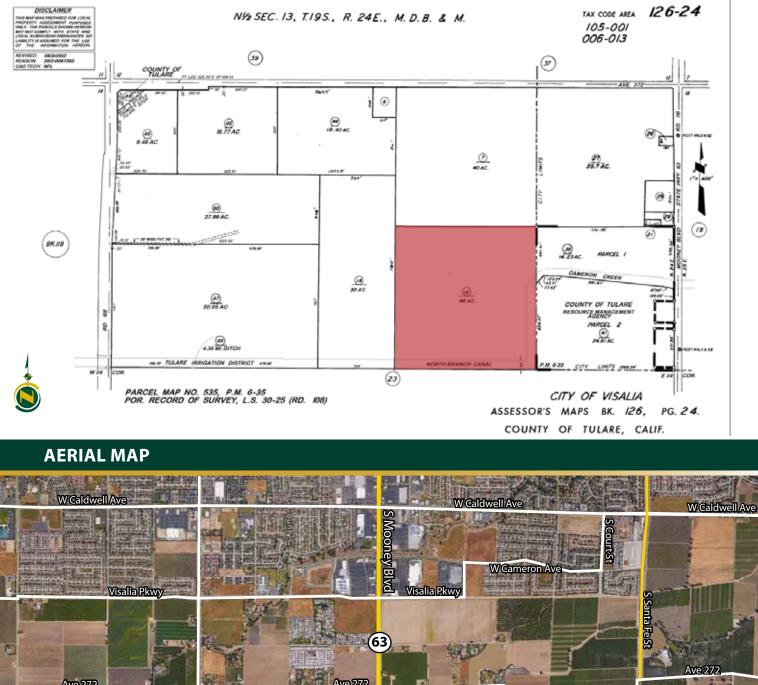

mobile homes located on the northeast corner. One is a double wide and the other is a single.                                                                                                                  |
| PRICE/TERMS: | The asking price is \$1,550,000. Any sale is subject to the existing lease to Far<br>Western.                                                                                                                                       |
|              |                                                                                                                                                                                                                                     |

**CALIFORNIA'S LARGEST AG BROKERAGE FIRM** 

www.pearsonrealty.com

### ASSESSOR'S PARCEL MAP





Service States In.

#### LOCATION MAP



#### **REGIONAL MAP**



We believe the information contained herein to be correct. It is obtained from sources which we regard as reliable, but we assume no liability for errors or omissions. Policy on cooperation: All real estate licensees are invited to offer this property to prospective buyers. Do not offer to other agents without prior approval.

#### **Offices Serving The Central Valley**

F R E S N O 7480 N Palm Ave, Ste 101 Fresno, CA 93711 559.432.6200

VISALIA 3447 S Demaree Street Visalia, CA 93277 559.732.7300

B A K E R S F I E L D 1801 Oak Street, Ste 159 Bakersfield, CA 93301 661.334.2777





Download Our Mobile App! http://snap.vu/oueq