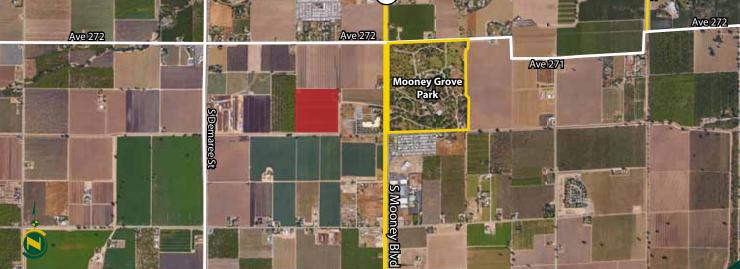

obile homes located on the northeast corner. One is a double wide and the other is a single.                                                                                                                  |
| PRICE/TERMS: | The asking price is \$1,550,000. Any sale is subject to the existing lease to Far<br>Western.                                                                                                                                       |
|              |                                                                                                                                                                                                                                     |

**CALIFORNIA'S LARGEST AG BROKERAGE FIRM** 

www.pearsonrealty.com

### ASSESSOR'S PARCEL MAP





Service States In.

#### LOCATION MAP



#### **REGIONAL MAP**



We believe the information contained herein to be correct. It is obtained from sources which we regard as reliable, but we assume no liability for errors or omissions. Policy on cooperation: All real estate licensees are invited to offer this property to prospective buyers. Do not offer to other agents without prior approval.

#### **Offices Serving The Central Valley**

F R E S N O 7480 N Palm Ave, Ste 101 Fresno, CA 93711 559.432.6200

VISALIA 3447 S Demaree Street Visalia, CA 93277 559.732.7300

B A K E R S F I E L D 1801 Oak Street, Ste 159 Bakersfield, CA 93301 661.334.2777





Download Our Mobile App! http://snap.vu/oueq