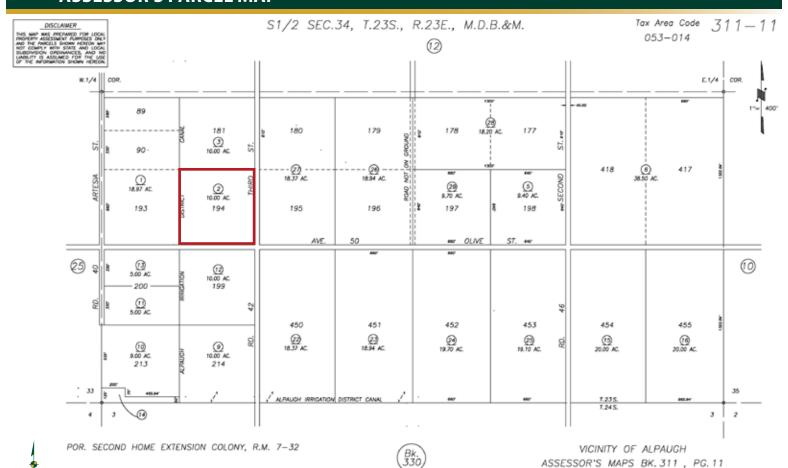

**LOCATION:** 

The site address is 5017 Road 42, Alpaugh, CA 93201. The property is located on the northwest corner of Road 42 and Avenue 50.

**LEGAL:** 

Tulare County APN 311-110-002,  $10\pm$  acres. The property is located in a portion of the S 1/2 of Section 34, Township 23S, Range 23E, MDB&M.

#### **ASSESSOR'S PARCEL MAP**

COUNTY OF TULARE, CALIFORNIA, U.S.A.

NOTE: Assessor's Parcel Numbers Shown in Circles (123) 2012-0080013 05/16/2013 LLB
Assessor's Block Numbers Shown in Elipses (123) REVISION DATE 7ECH