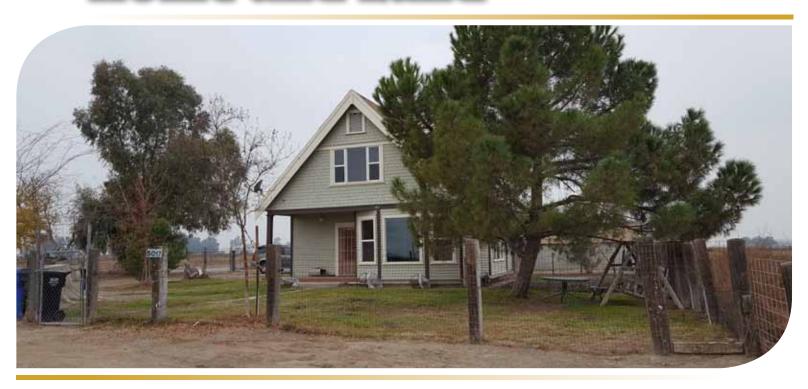

### Alpaugh Area Home and Land

10.00± Acres

\$195,000

**DESCRIPTION:** 

This Alpaugh area opportunity has an attractive two story home that has had major renovations. The majority of the remodel work was done between 2009 through 2011. The work included new windows, new floors, new insulation, new electrical and plumbing. The home also has a new heating and cooling system. This country living opportunity also comes with 10± acres of fenced land.

**RESIDENCE:** 

The home is approximately  $1.831\pm$  SF, and includes three bedrooms and 1 1/2 bathrooms. It is a two story residence with many new upgrades. The property also has a garage or storage building that is approximately  $360\pm$  SF.