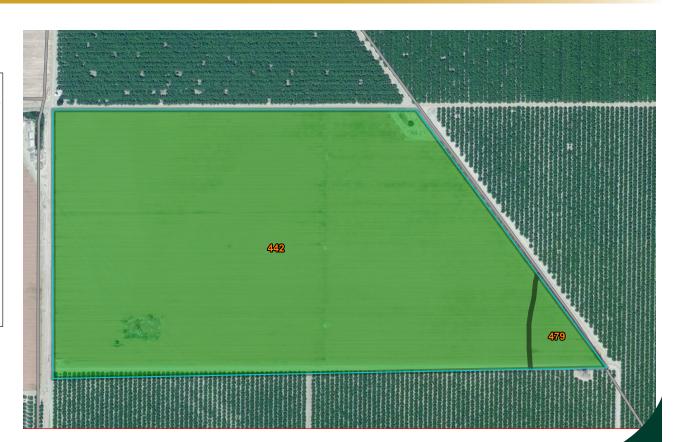

**WATER:** 

The property is located in the San Luis Irrigation District (phone: 209.826.4043). There is a pump for drip system on the 72" beds.

**SOILS:** 

Panoche clay loam, 0 to 2 percent slopes, MLRA 17 Cerini clay loan,0 to 2 percent slopes Grade one soils, per USDA.

#### **SOILS LEGEND**

442 Panoche clay loam Grade 1, Excellent

479 Cereni clay loam Grade 1, Excellent