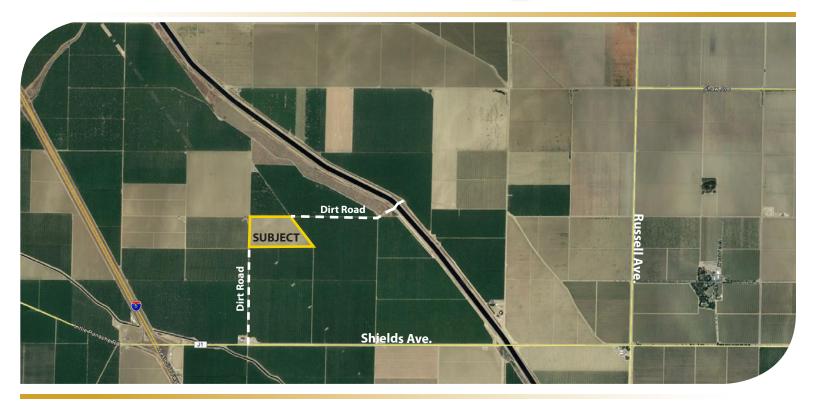

#### 60.36± Acres

\$422,520

LOCATION:

The property is located near Shields and Russell Avenues between I-5 and the California Aqueduct. Directions to the property include:

From Russell Avenue turn west on Shields Avenue 1.42 miles, turn north on the dirt road to the open ground.

From I-5 exit on Little Panoche Road. Go east on Shields Avenue  $.8\pm$  of a mile, then north on the dirt road to the open ground.

**DESCRIPTION:** 

The property consists of 2 parcels totaling 60.36± acres of open ground.