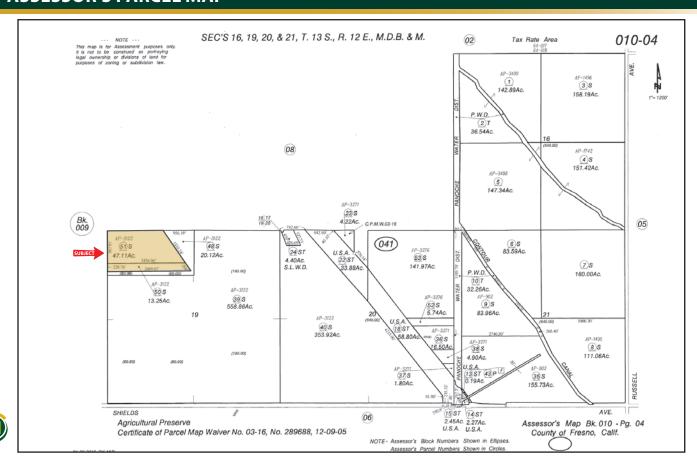

**LEGAL:** 

Fresno County APN's: 010-041-50s (13.25 $\pm$  acres) and 010-041-51s (47.11 $\pm$  acres). Located in a portion of Section 19, T13S., R12E., M.D.B.&M.

**ZONING:** 

The zoning is AE-40 on both parcels. Both parcels are in the Williamson Act (Contract #3122).