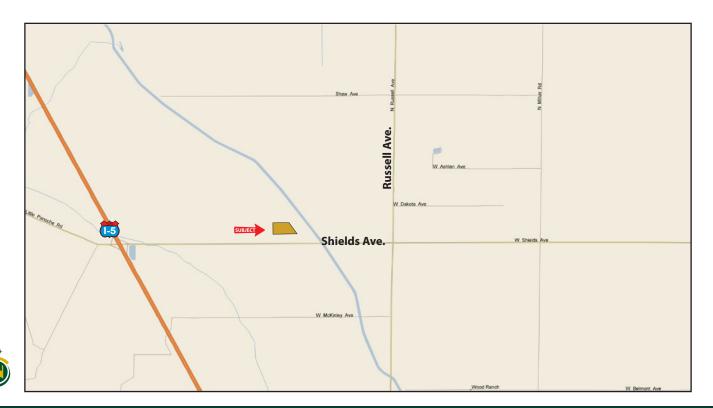

#### 60.36± Acres

\$422,520

LOCATION:

The property is located near Shields and Russell Avenues between I-5 and the California Aqueduct. Directions to the property include:

From Russell Avenue turn west on Shields Avenue 1.42 miles, turn north on the dirt road to the open ground.

From I-5 exit on Little Panoche Road. Go east on Shields Avenue  $.8\pm$  of a mile, then north on the dirt road to the open ground.

**DESCRIPTION:** 

The property consists of 2 parcels totaling 60.36± acres of open ground.