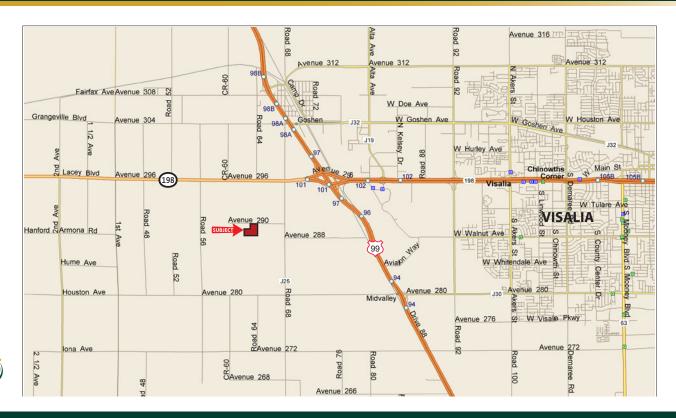

#### **LOCATION MAP**

### Visalia Walnut Ranch

40.51 ± Acres

\$1,316,575

**LOCATION:** 

Located on Avenue 290,  $1/2\pm$  mile west of Road 68 and approximately 1/2 mile south of Hwy. 198,  $2\pm$  miles west of Hwy. 99, Visalia.