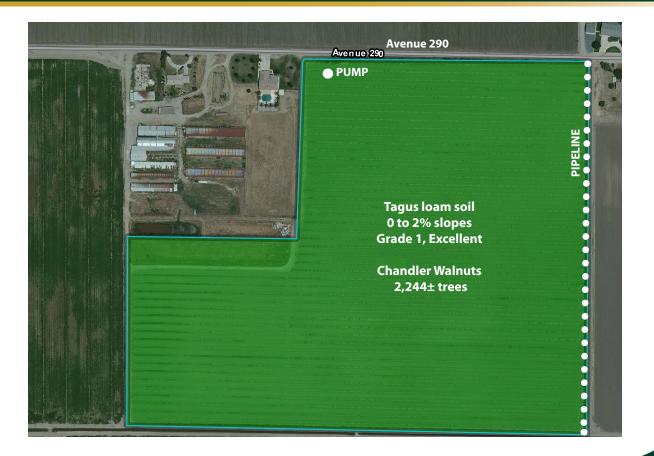

#### **AERIAL MAP**

SOILS:

Tagus loam, 0 to 2% slopes, Grade 1, Excellent

PRICE/TERMS:

\$1,316,575 All cash. Price does not include the growing 2017 crop. If buyer wants the 2017 crop, cultural reimbursement will be required by Sellers.

**ZONING:** 

AE-40 (Exclusive agricultural zone, 40 acre minimum).

**PLANTINGS:** 

Chandler walnuts on Paradox rootstock planted in 2011. Spacing is 26' between the trees and 28' between the rows. All replants are Chandler on Clone.