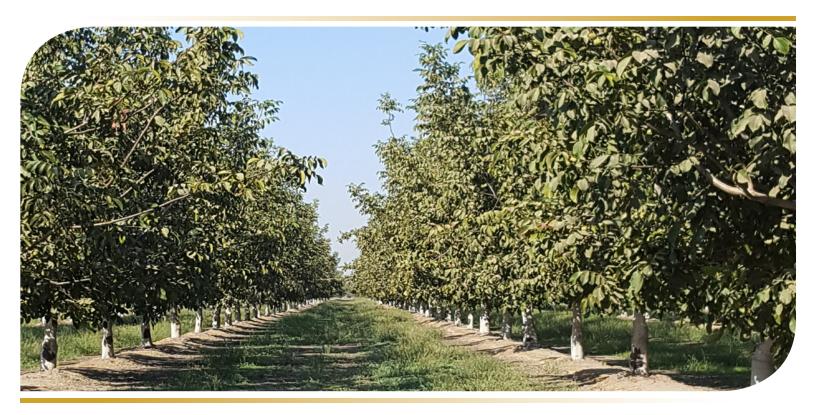

Travelling north on Hwy. 99, go west on Ave. 280 exit. Continue to Road 68 stop sign and turn right (north). Travel 1.2± miles and turn left (west) on Ave. 290 to the ranch.

**DESCRIPTION:** 

Approximately 37.50 acres of young Chandler walnuts.

**ZONING:** 

AE-40 (Exclusive agricultural zone, 40 acre minimum).

**PLANTINGS:** 

Chandler walnuts on Paradox rootstock planted in 2011. Spacing is 26' between the trees and 28' between the rows. All replants are Chandler on Clone.