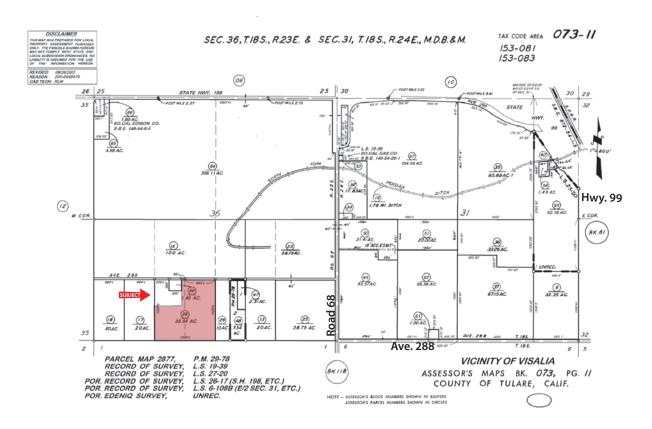

**LEGAL:** 

Tulare County APN: 073-110-058, located in a portion of Section 36, T18S, R23E, M.D.B.&M. The APN will change due to a pending lot line adjustment. The approximate completion time is February, 2017.

### Visalia Walnut Ranch

40.51 ± Acres

\$1,316,575

**LOCATION:** 

Located on Avenue 290,  $1/2\pm$  mile west of Road 68 and approximately 1/2 mile south of Hwy. 198,  $2\pm$  miles west of Hwy. 99, Visalia.