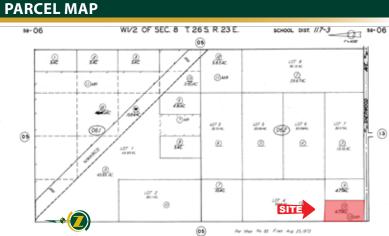

### **Sherwood Avenue Vacant Land**

**LOCATION:** This property is located

on Sherwood Avenue and Gun Club Road in Wasco, California. Approximately

18± miles west of Highway 99.

**LEGAL:** Kern County

APN 059-062-10-00.

**ZONING:** 0070 vacant, 3-7AL, misc.

**PLANTINGS:** This parcel is currently

vacant, surrounded by row crops, dairy and nut

crops.

WATER: None.

**SOILS:** Nahrub, drained-Lethent

complex.

**PRICE:** \$115,000 cash.