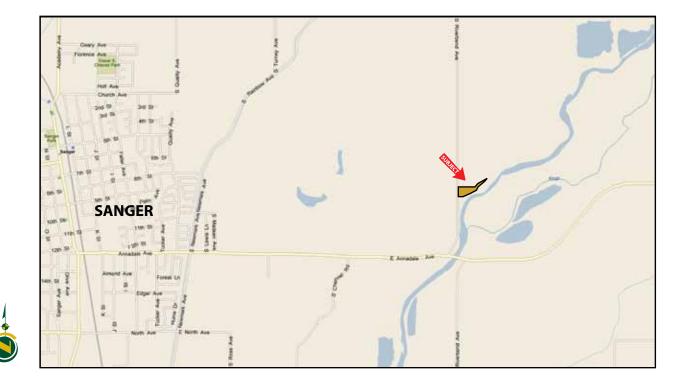

MENTS:           | 720 $\pm$ s/f steel shop with 10' roll-up door. Existing power pole, but not hooked up to PG&E.                                                                                                                                                                                                                |
| PRICE/TERMS:            | \$450,000 All cash at close of escrow.                                                                                                                                                                                                                                                                         |

**CALIFORNIA'S LARGEST AG BROKERAGE FIRM** 

www.pearsonrealty.com

#### ASSESSOR'S PARCEL MAP



#### **AERIAL PHOTO**



#### LOCATION MAP



#### **REGIONAL MAP**



## **Offices Serving The Central Valley**

**F R E S N O** 7480 N. Palm Ave, Ste 101 Fresno, CA 93711 559.432.6200 VISALIA 3447 S. Demaree Street Visalia, CA 93277 559.732.7300

**BAKERSFIELD** 1801 Oak Street, Ste 159 Bakersfield , CA 93301 661.334.2777





We believe the information contained herein to be correct. It is obtained from sources which we regard as reliable, but we assume no liability for errors or omissions. Policy on cooperation: All real estate licensees are invited to offer this property to prospective buyers. Do not offer to other agents without prior approval.