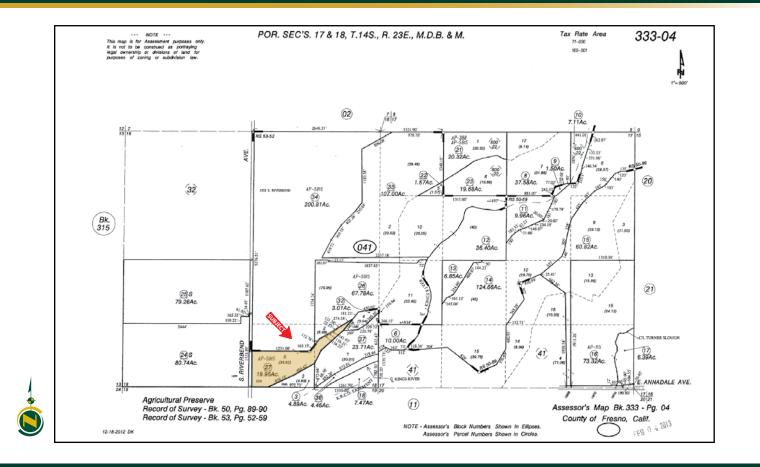

|
| IMPROVEMENTS:           | 720 $\pm$ s/f steel shop with 10' roll-up door. Existing power pole, but not hooked up to PG&E.                                                                                                                                                                                                                |
| PRICE/TERMS:            | \$450,000 All cash at close of escrow.                                                                                                                                                                                                                                                                         |

**CALIFORNIA'S LARGEST AG BROKERAGE FIRM** 

www.pearsonrealty.com

#### ASSESSOR'S PARCEL MAP



#### **AERIAL PHOTO**



#### LOCATION MAP



#### **REGIONAL MAP**



## **Offices Serving The Central Valley**

**F R E S N O** 7480 N. Palm Ave, Ste 101 Fresno, CA 93711 559.432.6200 VISALIA 3447 S. Demaree Street Visalia, CA 93277 559.732.7300

**BAKERSFIELD** 1801 Oak Street, Ste 159 Bakersfield , CA 93301 661.334.2777





We believe the information contained herein to be correct. It is obtained from sources which we regard as reliable, but we assume no liability for errors or omissions. Policy on cooperation: All real estate licensees are invited to offer this property to prospective buyers. Do not offer to other agents without prior approval.