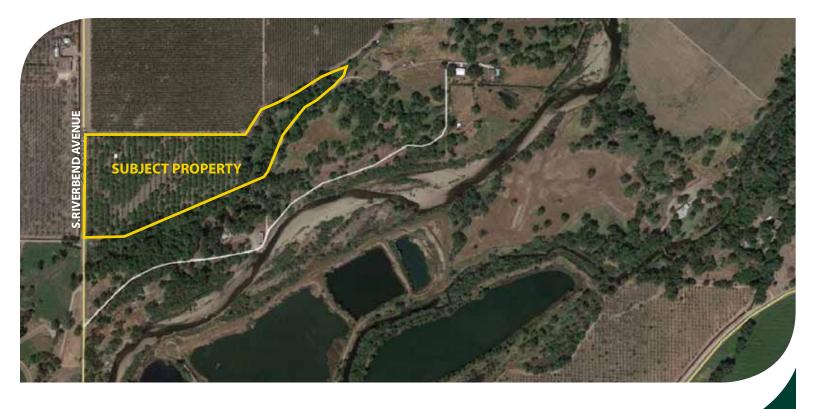

|
| IMPROVEMENTS:           | 720 $\pm$ s/f steel shop with 10' roll-up door. Existing power pole, but not hooked up to PG&E.                                                                                                                                                                                                                |
| PRICE/TERMS:            | \$450,000 All cash at close of escrow.                                                                                                                                                                                                                                                                         |

**CALIFORNIA'S LARGEST AG BROKERAGE FIRM** 

www.pearsonrealty.com

#### ASSESSOR'S PARCEL MAP



#### **AERIAL PHOTO**



#### LOCATION MAP



#### **REGIONAL MAP**



## **Offices Serving The Central Valley**

**F R E S N O** 7480 N. Palm Ave, Ste 101 Fresno, CA 93711 559.432.6200 VISALIA 3447 S. Demaree Street Visalia, CA 93277 559.732.7300

**BAKERSFIELD** 1801 Oak Street, Ste 159 Bakersfield , CA 93301 661.334.2777





We believe the information contained herein to be correct. It is obtained from sources which we regard as reliable, but we assume no liability for errors or omissions. Policy on cooperation: All real estate licensees are invited to offer this property to prospective buyers. Do not offer to other agents without prior approval.