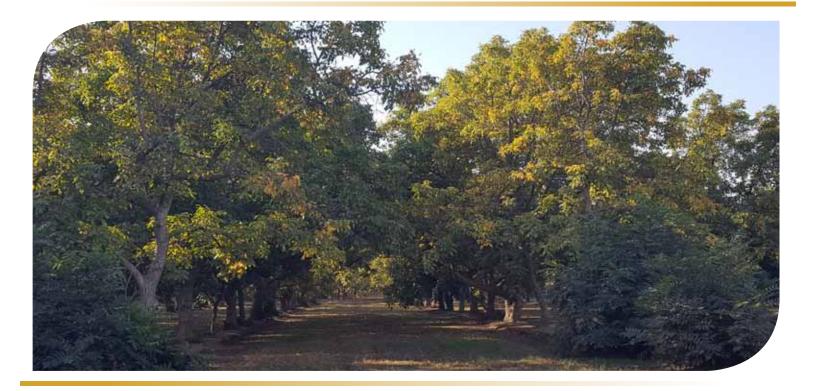

## **Sanger Walnuts**

### 19.95± Acres

## \$450,000

| LOCATION:               | Riverbend Avenue, 1/2 mile north of Annadale Avenue, approximately 2 miles east of Sanger, CA.                                                                                                                                                                                                                 |
|-------------------------|----------------------------------------------------------------------------------------------------------------------------------------------------------------------------------------------------------------------------------------------------------------------------------------------------------------|
| DESCRIPTION:            | Approximately 14 planted acres of older Serr walnuts. Balance of acreage could be made into permanent pasture. Exact boundaries to be determined.                                                                                                                                                              |
| LEGAL:                  | Fresno County APN: 333-041-27. Located in a portion of Section 18, T14S, R23E, M.D.B.&M.                                                                                                                                                                                                                       |
| ZONING:                 | AL-20 (Agricultural Exclusive, 20 acre minimum parcel size)<br>Approximately 1.23 acres RC-40 (Resource Conservation) on the SWC of the<br>property.                                                                                                                                                           |
| PLANTINGS:              | 14 $\pm$ acres Serr walnuts, 40-50 years old. Spacing is 40' x 21'.                                                                                                                                                                                                                                            |
| WATER:                  | Located in the Kings River Water District. No pump and well. Property is flood irrigated through 12" concrete pipeline. Kings River Water District generally supplies water throughout the entire growing season. Currently, water is supplied via a pipeline and 30 HP pump from a district irrigation ditch. |
| SOILS:                  | Gf - Grangeville fine sandy loam, 0-1% slopes<br>Gg - Grangeville fine sandy loam, saline alkali<br>TzeB - Tujunga soils, channeled, 0-9% slopes                                                                                                                                                               |
| EASEMENT:<br>BUILDINGS/ | PG&E has a power line easement through the property from northeast to southwest. Confirm its non-farm zone under the wires.                                                                                                                                                                                    |
| IMPROVEMENTS:           | 720 $\pm$ s/f steel shop with 10' roll-up door. Existing power pole, but not hooked up to PG&E.                                                                                                                                                                                                                |
| PRICE/TERMS:            | \$450,000 All cash at close of escrow.                                                                                                                                                                                                                                                                         |