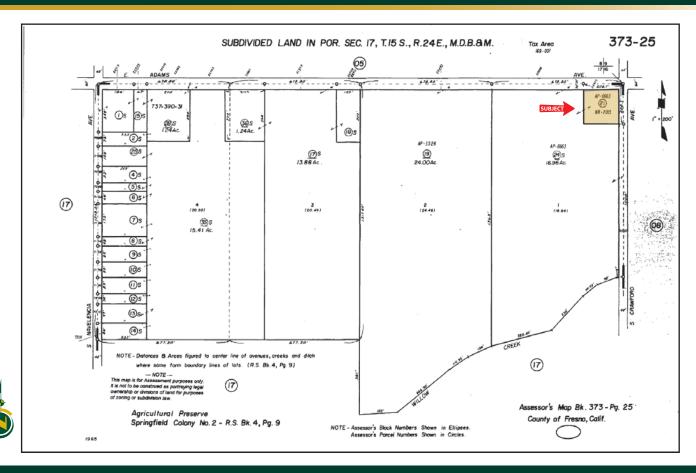

ed Acres

\$60,000

**LOCATION:** 

The southwest corner of Crawford and Adams Avenue, approximately 3 1/2 miles northeast of the City of Reedley.

Address: 22975 E. Adams Avenue, Reedley, CA 93654.

**DESCRIPTION:** 

Open vacant lot with partial fencing.

**LEGAL:** 

A portion of the NW 1/4 of the NW 1/4 of the NW 1/4 of Section 17, T15S, R24E, M.D.B.&M. Fresno County APN: 373-250-21.

**ZONING:** 

AE-20 (Agricultural Exclusive, 20 acre minimum parcel size.) The property is currently in the Williamson Act with a petition for non-renewal filed in 2015.

**WATER:** 

Alta Irrigation District. No pumps or wells.

**SOILS:** 

San Joaquin loam, 0-3% slopes.

Alamo clay.

BUILDINGS/ EQUIPMENT:

None.

**PRICE/TERMS:** 

\$60,000 cash at the close of escrow.

#### **ASSESSOR'S PARCEL MAP**



#### **PLANTING MAP**







#### **REGIONAL MAP**



### **Offices Serving The Central Valley**



We believe the information contained herein to be correct. It is obtained from sources which we regard as reliable, but we assume no liability for errors or omissions. Policy on cooperation: All real estate licensees are invited to offer this property to prospective buyers. Do not offer to other agents without prior approval.



559.732.7300