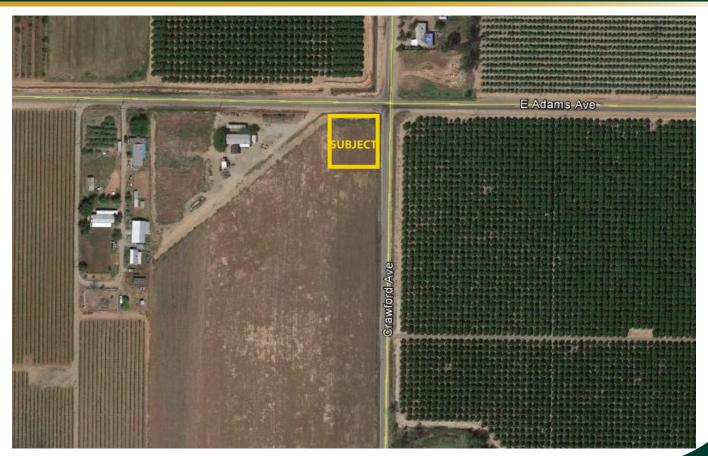

ATION:** 

The southwest corner of Crawford and Adams Avenue, approximately 3 1/2 miles northeast of the City of Reedley.

Address: 22975 E. Adams Avenue, Reedley, CA 93654.

**DESCRIPTION:** 

Open vacant lot with partial fencing.

**LEGAL:** 

A portion of the NW 1/4 of the NW 1/4 of the NW 1/4 of Section 17, T15S, R24E, M.D.B.&M. Fresno County APN: 373-250-21.

**ZONING:** 

AE-20 (Agricultural Exclusive, 20 acre minimum parcel size.) The property is currently in the Williamson Act with a petition for non-renewal filed in 2015.

**WATER:** 

Alta Irrigation District. No pumps or wells.

**SOILS:** 

San Joaquin loam, 0-3% slopes.

Alamo clay.

BUILDINGS/ EQUIPMENT:

None.

**PRICE/TERMS:** 

\$60,000 cash at the close of escrow.

#### **ASSESSOR'S PARCEL MAP**



#### **PLANTING MAP**







#### **REGIONAL MAP**



### **Offices Serving The Central Valley**



We believe the information contained herein to be correct. It is obtained from sources which we regard as reliable, but we assume no liability for errors or omissions. Policy on cooperation: All real estate licensees are invited to offer this property to prospective buyers. Do not offer to other agents without prior approval.



559.732.7300