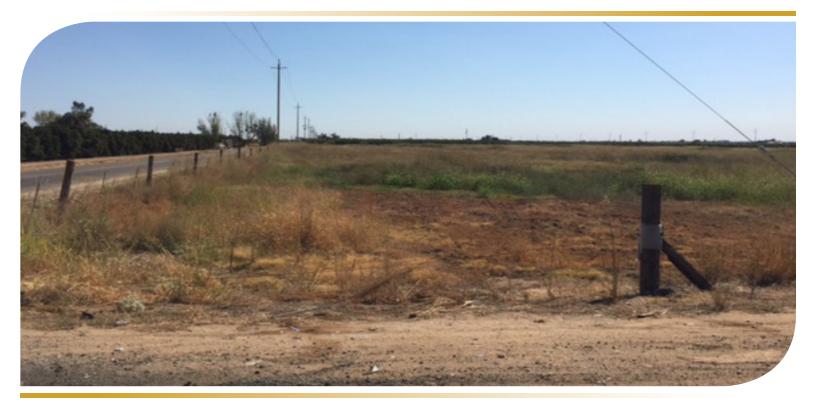

**DESCRIPTION:** 

Open vacant lot with partial fencing.

**LEGAL:** 

A portion of the NW 1/4 of the NW 1/4 of the NW 1/4 of Section 17, T15S, R24E, M.D.B.&M. Fresno County APN: 373-250-21.

**ZONING:** 

AE-20 (Agricultural Exclusive, 20 acre minimum parcel size.) The property is currently in the Williamson Act with a petition for non-renewal filed in 2015.