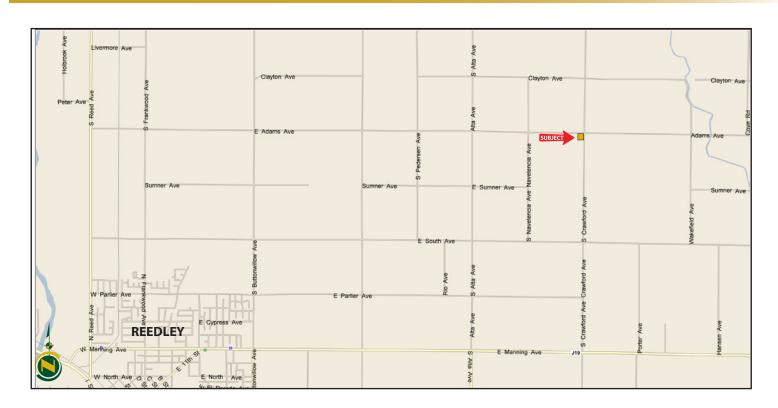

N:** 

The southwest corner of Crawford and Adams Avenue, approximately 3 1/2 miles northeast of the City of Reedley.

Address: 22975 E. Adams Avenue, Reedley, CA 93654.

**DESCRIPTION:** 

Open vacant lot with partial fencing.

**LEGAL:** 

A portion of the NW 1/4 of the NW 1/4 of the NW 1/4 of Section 17, T15S, R24E, M.D.B.&M. Fresno County APN: 373-250-21.

**ZONING:** 

AE-20 (Agricultural Exclusive, 20 acre minimum parcel size.) The property is currently in the Williamson Act with a petition for non-renewal filed in 2015.

**WATER:** 

Alta Irrigation District. No pumps or wells.

**SOILS:** 

San Joaquin loam, 0-3% slopes.

Alamo clay.

BUILDINGS/ EQUIPMENT:

None.

**PRICE/TERMS:** 

\$60,000 cash at the close of escrow.

#### **ASSESSOR'S PARCEL MAP**



#### **PLANTING MAP**







#### **REGIONAL MAP**



### **Offices Serving The Central Valley**



We believe the information contained herein to be correct. It is obtained from sources which we regard as reliable, but we assume no liability for errors or omissions. Policy on cooperation: All real estate licensees are invited to offer this property to prospective buyers. Do not offer to other agents without prior approval.



559.732.7300