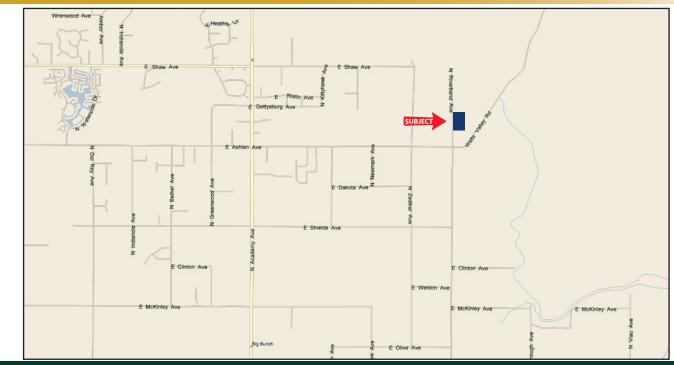

' \pm$ tack room and a $20' \pm x 40' \pm$ shop. Medium temperature walk-in box. |
| PRICE/TERMS:                | \$995,000 cash to Seller at close of escrow.                                                                                                                                                                                                                |
|                             |                                                                                                                                                                                                                                                             |

**CALIFORNIA'S LARGEST AG BROKERAGE FIRM** 

www.pearsonrealty.com

#### **ASSESSOR'S PARCEL MAP**



#### **AERIAL MAP**



#### LOCATION MAP



#### **REGIONAL MAP**



Water Disclosure: The Sustainable Groundwater Management Act (SGMA) was passed in 2014, requiring groundwater basins to be sustainable by 2040. SGMA requires a Groundwater Sustainability Plan (GSP) by 2020. SGMA may limit the amount of well water that may be pumped from underground aquifers. Buyers and tenants to a real estate transaction should consult with their own water attorney; hydrologist; geologist; civil engineer; or other environmental professional. Additional information is available at: California Department of Water Resources Sustainable Groundwater Management Act Portal - https://sgma.water.ca.gov/portal/Telephone Number: (916) 653-5791

#### **Offices Serving The Central Valley**

**F R E S N O** 7480 N. Palm Ave, Ste 101 Fresno, CA 93711 559.432.6