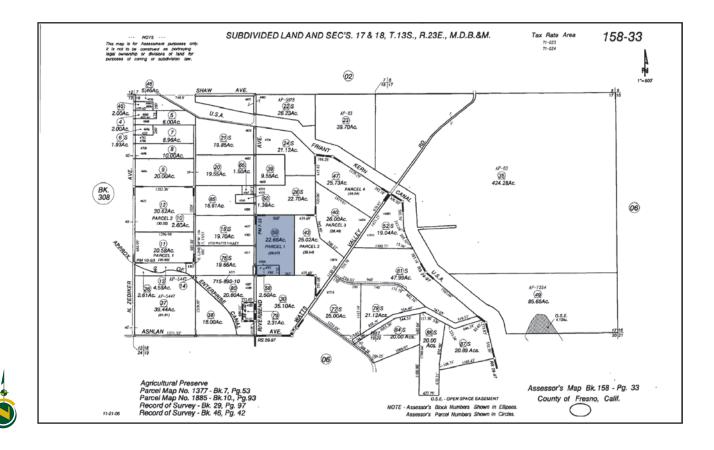

\pm$ pole barn that includes a $20' \pm x 20' \pm$ tack room and a $20' \pm x 40' \pm$ shop. Medium temperature walk-in box. |
| PRICE/TERMS:                | \$995,000 cash to Seller at close of escrow.                                                                                                                                                                                                                |
|                             |                                                                                                                                                                                                                                                             |

**CALIFORNIA'S LARGEST AG BROKERAGE FIRM** 

www.pearsonrealty.com

#### **ASSESSOR'S PARCEL MAP**



#### **AERIAL MAP**



#### LOCATION MAP



#### **REGIONAL MAP**



Water Disclosure: The Sustainable Groundwater Management Act (SGMA) was passed in 2014, requiring groundwater basins to be sustainable by 2040. SGMA requires a Groundwater Sustainability Plan (GSP) by 2020. SGMA may limit the amount of well water that may be pumped from underground aquifers. Buyers and tenants to a real estate transaction should consult with their own water attorney; hydrologist; geologist; civil engineer; or other environmental professional. Additional information is available at: California Department of Water Resources Sustainable Groundwater Management Act Portal - https://sgma.water.ca.gov/portal/Telephone Number: (916) 653-5791

#### **Offices Serving The Central Valley**

**F R E S N O** 7480 N.