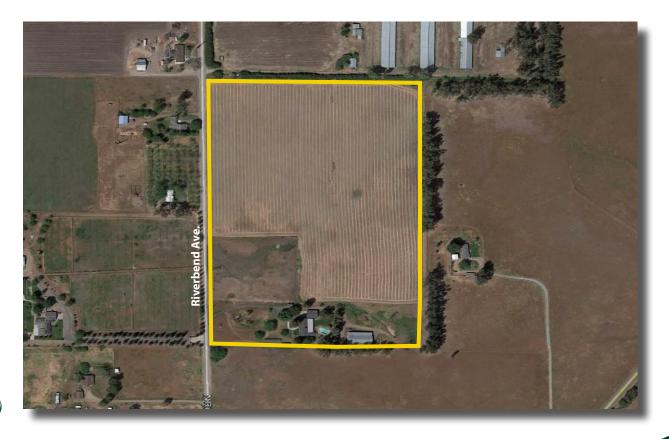

ludes a $20' \pm x 20' \pm$ tack room and a $20' \pm x 40' \pm$ shop. Medium temperature walk-in box. |
| PRICE/TERMS:                | \$995,000 cash to Seller at close of escrow.                                                                                                                                                                                                                |
|                             |                                                                                                                                                                                                                                                             |

**CALIFORNIA'S LARGEST AG BROKERAGE FIRM** 

www.pearsonrealty.com

#### **ASSESSOR'S PARCEL MAP**



#### **AERIAL MAP**



#### LOCATION MAP



#### **REGIONAL MAP**



Water Disclosure: The Sustainable Groundwater Management Act (SGMA) was passed in 2014, requiring groundwater basins to be sustainable by 2040. SGMA requires a Groundwater Sustainability Plan (GSP) by 2020. SGMA may limit the amount of well water that may be pumped from underground aquifers. Buyers and tenants to a real estate transaction should consult with their own water attorney; hydrologist; geologist; civil engineer; or other environmental professional. Additional information is available at: California Department of Water Resources Sustainable Groundwater Management Act Portal - https://sgma.water.ca.gov/portal/Telephone Number: (916) 653-5791

#### **Offices Serving The Central Valley**

**F R E S N O** 7480 N. Palm Ave, Ste 101 Fresn