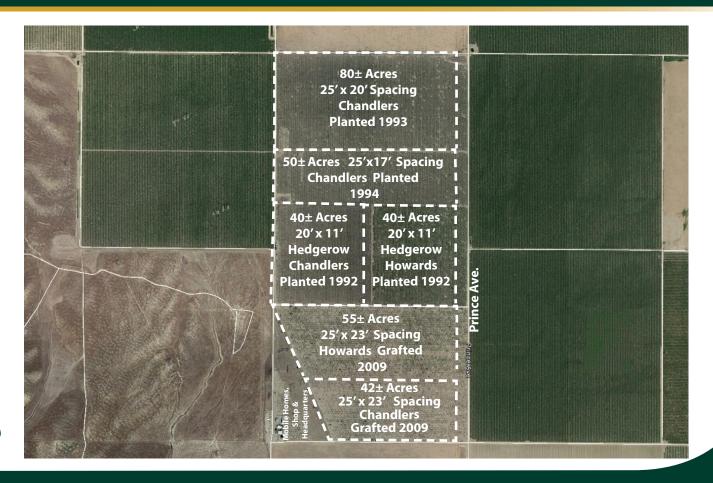

**DESCRIPTION:** 

Mature walnuts.  $80\pm$  acs. planted in 1992;  $80\pm$  acs. planted in 1993;  $50\pm$  acs. planted in 1994 and  $97\pm$  grafted in 2009. Approximately  $308\pm$  net planted acres. Varieties consist of  $213\pm$  acres Chandler and 95 acres Howards.

#### **PLANTING MAP**