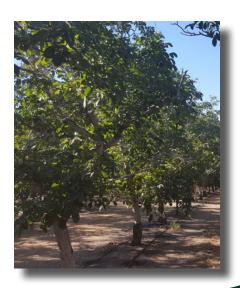

**DESCRIPTION:** 

Mature walnuts.  $80\pm$  acs. planted in 1992;  $80\pm$  acs. planted in 1993;  $50\pm$  acs. planted in 1994 and  $97\pm$  grafted in 2009. Approximately  $308\pm$  net planted acres. Varieties consist of  $213\pm$  acres Chandler and 95 acres Howards.