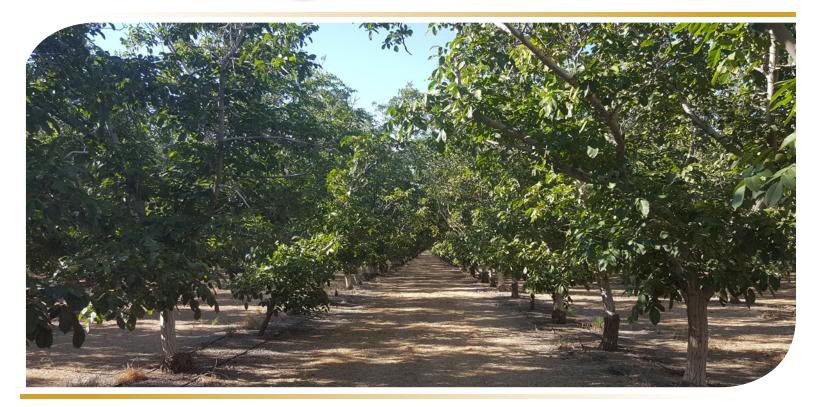

**DESCRIPTION:** 

Mature walnuts.  $80\pm$  acs. planted in 1992;  $80\pm$  acs. planted in 1993;  $50\pm$  acs. planted in 1994 and  $97\pm$  grafted in 2009. Approximately  $308\pm$  net planted acres. Varieties consist of  $213\pm$  acres Chandler and 95 acres Howards.

**LEGAL:** 

Located on the E 1/2 of Section 29, T14S, R12E, M.D.B.&M. Surface rights, APN's: 017-070-09s and 017-070-31s.

**WATER:** 

Westlands Water District, Priority 1. Double line drip irrigation system.