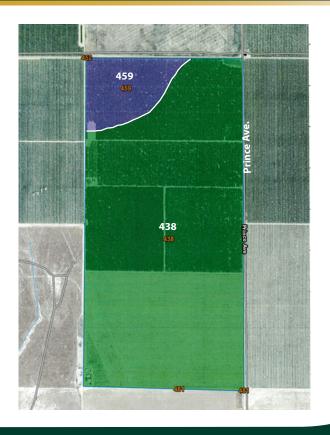

**SOILS:** 

Panoche loam, 2-5% slopes, Grade 1, Excellent Ciervo clay, 0-2% slopes, Grade 3, Fair

BUILDINGS/
IMPROVEMENTS:

(2) double wide mobile homes, shop and headquarters building.

**PRICE/TERMS:** 

\$6,400,000 (\$20,000 per acre). All cash at close of escrow. Price includes 2016 crop, cultural costs and 2016 MPCI policy valued at approximately \$924,000, per the Seller.

#### **SOILS MAP**

#### California Revised Storie Index

| Map Symbol | <u>Soil Name</u>             | Rating                 |
|------------|------------------------------|------------------------|
| 438        | Panoche loam,<br>2-5% slopes | Grade 1 -<br>Excellent |
| 459        | Cieervo clay,<br>0-2% slopes | Grade 3 -<br>Fair      |