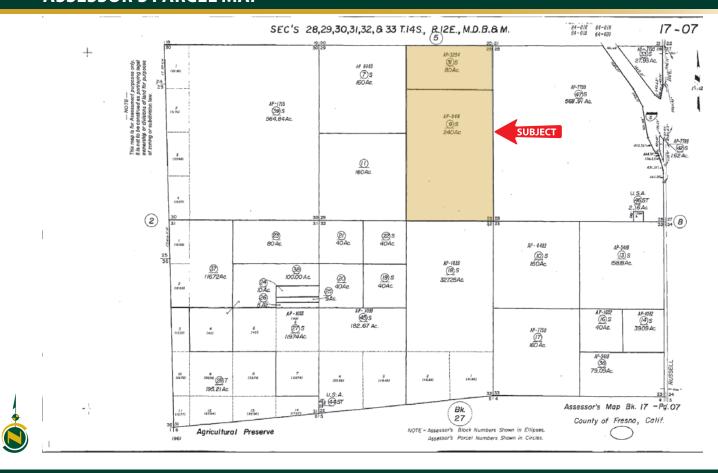

#### **ASSESSOR'S PARCEL MAP**

**LEGAL:** 

Located on the E 1/2 of Section 29, T14S, R12E, M.D.B.&M. Surface rights, APN's: 017-070-09s and 017-070-31s.

**WATER:** 

Westlands Water District, Priority 1. Double line drip irrigation system.