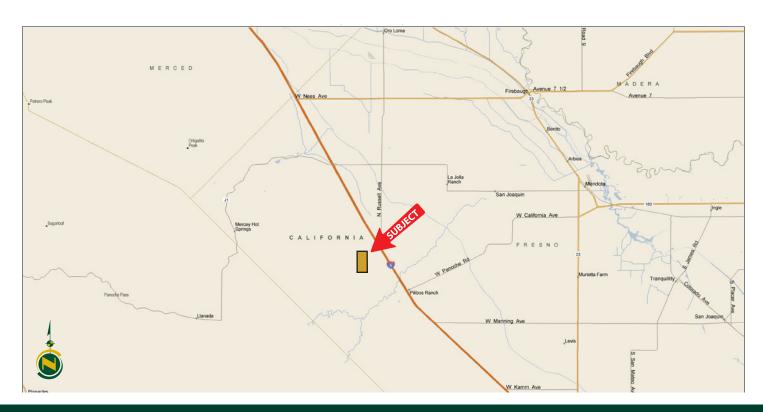

#### 320.00± Acres

\$6,400,000

LOCATION:

Approximately 1 mile west of Russell Avenue and I-5. Take Russell Avenue south of I-5 approximately 1 mile, then west 2± miles to the southeast corner of the property.