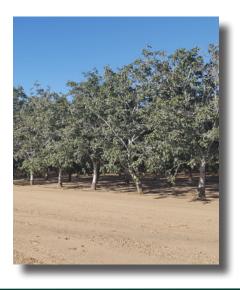

**DESCRIPTION:** 

Mature walnuts.  $80\pm$  acs. planted in 1992;  $80\pm$  acs. planted in 1993;  $50\pm$  acs. planted in 1994 and  $97\pm$  grafted in 2009. Approximately  $308\pm$  net planted acres. Varieties consist of  $213\pm$  acres Chandler and 95 acres Howards.